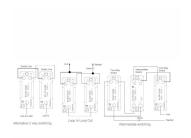

## WOAR22AB-B

Woods Ovolo Antique Mahogany 2 gang 10AX 2 Way Rocker Antique Brass/Black

Item Image

Wiring

Dimensions

| Primary Range                                                                                                                                   | Woods                                                                                                 |                                                                                                                                                                                  |
|-------------------------------------------------------------------------------------------------------------------------------------------------|-------------------------------------------------------------------------------------------------------|----------------------------------------------------------------------------------------------------------------------------------------------------------------------------------|
| Insert Type                                                                                                                                     | 2 gang 10AX 2 Way Rocker                                                                              |                                                                                                                                                                                  |
| Plate Finish                                                                                                                                    | Woods Ovolo Antique Mahogany                                                                          |                                                                                                                                                                                  |
| Insert Colour                                                                                                                                   | Antique Brass/Black                                                                                   |                                                                                                                                                                                  |
| EAN13 Barcode                                                                                                                                   | 5017504348229                                                                                         |                                                                                                                                                                                  |
| Dimensions (Nominal)                                                                                                                            | Single: Height = 88.0mm Width = 88.0mm Depth = 13.5mm                                                 |                                                                                                                                                                                  |
| Fixing Hole Centres                                                                                                                             | Box Fixing = 60.3mm Grid Fixing = N/A                                                                 |                                                                                                                                                                                  |
| Minimum Wall Box Depth                                                                                                                          | 25mm                                                                                                  |                                                                                                                                                                                  |
| Switched Poles                                                                                                                                  | Single                                                                                                |                                                                                                                                                                                  |
| Current Rating                                                                                                                                  | 10AX                                                                                                  |                                                                                                                                                                                  |
| Voltage                                                                                                                                         | 220/250V AC                                                                                           |                                                                                                                                                                                  |
| Maximum Load                                                                                                                                    | 10 Amp inductive                                                                                      |                                                                                                                                                                                  |
| Mains Frequency                                                                                                                                 | 50Hz                                                                                                  |                                                                                                                                                                                  |
| IP Rating                                                                                                                                       | IP2XD                                                                                                 |                                                                                                                                                                                  |
| Contact Gap Minimum                                                                                                                             | 3mm                                                                                                   |                                                                                                                                                                                  |
| Terminal Capacity 1                                                                                                                             | 5 x 1mm2                                                                                              |                                                                                                                                                                                  |
| Terminal Capacity 2                                                                                                                             | 4 x 1.5mm2                                                                                            |                                                                                                                                                                                  |
| Terminal Capacity 3                                                                                                                             | 1 x 2.5mm2                                                                                            |                                                                                                                                                                                  |
| Terminal Capacity 4                                                                                                                             | 1 x 4mm2 Multi-strand                                                                                 |                                                                                                                                                                                  |
| Terminal Capacity 5                                                                                                                             | 1 x 6mm2                                                                                              |                                                                                                                                                                                  |
| Earth Terminal Capacity 1                                                                                                                       | 5 x 1mm2                                                                                              |                                                                                                                                                                                  |
| Earth Terminal Capacity 2                                                                                                                       | 4 x 1.5mm2                                                                                            |                                                                                                                                                                                  |
| Earth Terminal Capacity 3                                                                                                                       | 3 x 2.5mm2                                                                                            |                                                                                                                                                                                  |
| Earth Terminal Capacity 4                                                                                                                       | 1 x 4mm2 Multi-strand                                                                                 |                                                                                                                                                                                  |
| Earth Terminal Capacity 5                                                                                                                       | 1 x 6mm2                                                                                              |                                                                                                                                                                                  |
| Product Class 1                                                                                                                                 | Must be earthed                                                                                       |                                                                                                                                                                                  |
| Ambient Operating Temperature                                                                                                                   | -5° to +40°C                                                                                          |                                                                                                                                                                                  |
| Recommended Location                                                                                                                            | Internal Use Only                                                                                     |                                                                                                                                                                                  |
| Maximum Installation Altitude                                                                                                                   | 2000m                                                                                                 |                                                                                                                                                                                  |
| Standard/Approval                                                                                                                               | BS EN 60669-1                                                                                         |                                                                                                                                                                                  |
| All products listed conform to current British or<br>European standard and the product information is<br>correct at the time of going to press. | All accessories are manufactured under an accredited BS EN ISO 9001 : 2015 Quality Management System. | It is the policy of the company to improve products as part of our development programme.  Therefore, we reserve the right to alter designs and dimensions without prior notice. |