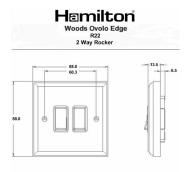

## WOAR22AB-B

Woods Ovolo Antique Mahogany 2 gang 10AX 2 Way Rocker Antique Brass/Black

Item Image

Wiring

Dimensions

| Primary Range                                                                                                                                   | Woods                                                                                                 |                                                                                                                                                                                  |
|-------------------------------------------------------------------------------------------------------------------------------------------------|-------------------------------------------------------------------------------------------------------|----------------------------------------------------------------------------------------------------------------------------------------------------------------------------------|
| Insert Type                                                                                                                                     | 2 gang 10AX 2 Way Rocker                                                                              |                                                                                                                                                                                  |
| Plate Finish                                                                                                                                    | Woods Ovolo Antique Mahogany                                                                          |                                                                                                                                                                                  |
| Insert Colour                                                                                                                                   | Antique Brass/Black                                                                                   |                                                                                                                                                                                  |
| EAN13 Barcode                                                                                                                                   | 5017504348229                                                                                         |                                                                                                                                                                                  |
| Dimensions (Nominal)                                                                                                                            | Single: Height = 88.0mm Width = 88.0mm Depth = 13.5mm                                                 |                                                                                                                                                                                  |
| Fixing Hole Centres                                                                                                                             | Box Fixing = 60.3mm Grid Fixing = N/A                                                                 |                                                                                                                                                                                  |
| Minimum Wall Box Depth                                                                                                                          | 25mm                                                                                                  |                                                                                                                                                                                  |
| Switched Poles                                                                                                                                  | Single                                                                                                |                                                                                                                                                                                  |
| Current Rating                                                                                                                                  | 10AX                                                                                                  |                                                                                                                                                                                  |
| Voltage                                                                                                                                         | 220/250V AC                                                                                           |                                                                                                                                                                                  |
| Maximum Load                                                                                                                                    | 10 Amp inductive                                                                                      |                                                                                                                                                                                  |
| Mains Frequency                                                                                                                                 | 50Hz                                                                                                  |                                                                                                                                                                                  |
| IP Rating                                                                                                                                       | IP2XD                                                                                                 |                                                                                                                                                                                  |
| Contact Gap Minimum                                                                                                                             | 3mm                                                                                                   |                                                                                                                                                                                  |
| Terminal Capacity 1                                                                                                                             | 5 x 1mm2                                                                                              |                                                                                                                                                                                  |
| Terminal Capacity 2                                                                                                                             | 4 x 1.5mm2                                                                                            |                                                                                                                                                                                  |
| Terminal Capacity 3                                                                                                                             | 1 x 2.5mm2                                                                                            |                                                                                                                                                                                  |
| Terminal Capacity 4                                                                                                                             | 1 x 4mm2 Multi-strand                                                                                 |                                                                                                                                                                                  |
| Terminal Capacity 5                                                                                                                             | 1 x 6mm2                                                                                              |                                                                                                                                                                                  |
| Earth Terminal Capacity 1                                                                                                                       | 5 x 1mm2                                                                                              |                                                                                                                                                                                  |
| Earth Terminal Capacity 2                                                                                                                       | 4 x 1.5mm2                                                                                            |                                                                                                                                                                                  |
| Earth Terminal Capacity 3                                                                                                                       | 3 x 2.5mm2                                                                                            |                                                                                                                                                                                  |
| Earth Terminal Capacity 4                                                                                                                       | 1 x 4mm2 Multi-strand                                                                                 |                                                                                                                                                                                  |
| Earth Terminal Capacity 5                                                                                                                       | 1 x 6mm2                                                                                              |                                                                                                                                                                                  |
| Product Class 1                                                                                                                                 | Must be earthed                                                                                       |                                                                                                                                                                                  |
| Ambient Operating Temperature                                                                                                                   | -5° to +40°C                                                                                          |                                                                                                                                                                                  |
| Recommended Location                                                                                                                            | Internal Use Only                                                                                     |                                                                                                                                                                                  |
| Maximum Installation Altitude                                                                                                                   | 2000m                                                                                                 |                                                                                                                                                                                  |
| Standard/Approval                                                                                                                               | BS EN 60669-1                                                                                         |                                                                                                                                                                                  |
| All products listed conform to current British or<br>European standard and the product information is<br>correct at the time of going to press. | All accessories are manufactured under an accredited BS EN ISO 9001 : 2015 Quality Management System. | It is the policy of the company to improve products as part of our development programme.  Therefore, we reserve the right to alter designs and dimensions without prior notice. |