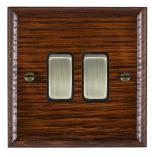

## WOAR22AB-B

Woods Ovolo Antique Mahogany 2 gang 10AX 2 Way Rocker Antique Brass/Black

Item Image

Wiring

Dimensions

| Primary Range                                                                                                                                   | Woods                                                                                                 |                                                                                                                                                                                  |
|-------------------------------------------------------------------------------------------------------------------------------------------------|-------------------------------------------------------------------------------------------------------|----------------------------------------------------------------------------------------------------------------------------------------------------------------------------------|
| Insert Type                                                                                                                                     | 2 gang 10AX 2 Way Rocker                                                                              |                                                                                                                                                                                  |
| Plate Finish                                                                                                                                    | Woods Ovolo Antique Mahogany                                                                          |                                                                                                                                                                                  |
| Insert Colour                                                                                                                                   | Antique Brass/Black                                                                                   |                                                                                                                                                                                  |
| EAN13 Barcode                                                                                                                                   | 5017504348229                                                                                         |                                                                                                                                                                                  |
| Dimensions (Nominal)                                                                                                                            | Single: Height = 88.0mm Width = 88.0mm Depth = 13.5mm                                                 |                                                                                                                                                                                  |
| Fixing Hole Centres                                                                                                                             | Box Fixing = 60.3mm Grid Fixing = N/A                                                                 |                                                                                                                                                                                  |
| Minimum Wall Box Depth                                                                                                                          | 25mm                                                                                                  |                                                                                                                                                                                  |
| Switched Poles                                                                                                                                  | Single                                                                                                |                                                                                                                                                                                  |
| Current Rating                                                                                                                                  | 10AX                                                                                                  |                                                                                                                                                                                  |
| Voltage                                                                                                                                         | 220/250V AC                                                                                           |                                                                                                                                                                                  |
| Maximum Load                                                                                                                                    | 10 Amp inductive                                                                                      |                                                                                                                                                                                  |
| Mains Frequency                                                                                                                                 | 50Hz                                                                                                  |                                                                                                                                                                                  |
| IP Rating                                                                                                                                       | IP2XD                                                                                                 |                                                                                                                                                                                  |
| Contact Gap Minimum                                                                                                                             | 3mm                                                                                                   |                                                                                                                                                                                  |
| Terminal Capacity 1                                                                                                                             | 5 x 1mm2                                                                                              |                                                                                                                                                                                  |
| Terminal Capacity 2                                                                                                                             | 4 x 1.5mm2                                                                                            |                                                                                                                                                                                  |
| Terminal Capacity 3                                                                                                                             | 1 x 2.5mm2                                                                                            |                                                                                                                                                                                  |
| Terminal Capacity 4                                                                                                                             | 1 x 4mm2 Multi-strand                                                                                 |                                                                                                                                                                                  |
| Terminal Capacity 5                                                                                                                             | 1 x 6mm2                                                                                              |                                                                                                                                                                                  |
| Earth Terminal Capacity 1                                                                                                                       | 5 x 1mm2                                                                                              |                                                                                                                                                                                  |
| Earth Terminal Capacity 2                                                                                                                       | 4 x 1.5mm2                                                                                            |                                                                                                                                                                                  |
| Earth Terminal Capacity 3                                                                                                                       | 3 x 2.5mm2                                                                                            |                                                                                                                                                                                  |
| Earth Terminal Capacity 4                                                                                                                       | 1 x 4mm2 Multi-strand                                                                                 |                                                                                                                                                                                  |
| Earth Terminal Capacity 5                                                                                                                       | 1 x 6mm2                                                                                              |                                                                                                                                                                                  |
| Product Class 1                                                                                                                                 | Must be earthed                                                                                       |                                                                                                                                                                                  |
| Ambient Operating Temperature                                                                                                                   | -5° to +40°C                                                                                          |                                                                                                                                                                                  |
| Recommended Location                                                                                                                            | Internal Use Only                                                                                     |                                                                                                                                                                                  |
| Maximum Installation Altitude                                                                                                                   | 2000m                                                                                                 |                                                                                                                                                                                  |
| Standard/Approval                                                                                                                               | BS EN 60669-1                                                                                         |                                                                                                                                                                                  |
| All products listed conform to current British or<br>European standard and the product information is<br>correct at the time of going to press. | All accessories are manufactured under an accredited BS EN ISO 9001 : 2015 Quality Management System. | It is the policy of the company to improve products as part of our development programme.  Therefore, we reserve the right to alter designs and dimensions without prior notice. |