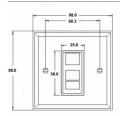

#### **Dimensions**

# Hamilton

Woods Ovolo Edge J45 1 gang RJ45 -CAT 5E Outlet Unshielded 8 wire

| Primary Range                                                                                                                                   | Woods                                                                                                         |                                                                                                                                                                                        |
|-------------------------------------------------------------------------------------------------------------------------------------------------|---------------------------------------------------------------------------------------------------------------|----------------------------------------------------------------------------------------------------------------------------------------------------------------------------------------|
| Insert Type                                                                                                                                     | 1 gang RJ45 CAT 5E Outlet - Unshielded                                                                        |                                                                                                                                                                                        |
| Plate Finish                                                                                                                                    | Woods Ovolo Antique Mahogany                                                                                  |                                                                                                                                                                                        |
| Insert Colour                                                                                                                                   | White                                                                                                         |                                                                                                                                                                                        |
| EAN13 Barcode                                                                                                                                   | 5017504340575                                                                                                 |                                                                                                                                                                                        |
| Dimensions (Nominal)                                                                                                                            | Single: Height = 88.0mm Width = 88.0mm Depth = 13.5mm                                                         |                                                                                                                                                                                        |
| Fixing Hole Centres                                                                                                                             | Box Fixing = 60.3mm Grid Fixing = N/A                                                                         |                                                                                                                                                                                        |
| Minimum Wall Box Depth                                                                                                                          | 35mm                                                                                                          |                                                                                                                                                                                        |
| Switched Poles                                                                                                                                  | N/A                                                                                                           |                                                                                                                                                                                        |
| IP Rating                                                                                                                                       | IP2XD                                                                                                         |                                                                                                                                                                                        |
| Contact Gap Minimum                                                                                                                             | N/A                                                                                                           |                                                                                                                                                                                        |
| Earth Terminal Capacity 1                                                                                                                       | 5 x 1mm2                                                                                                      |                                                                                                                                                                                        |
| Earth Terminal Capacity 2                                                                                                                       | 4 x 1.5mm2                                                                                                    |                                                                                                                                                                                        |
| Earth Terminal Capacity 3                                                                                                                       | 3 x 2.5mm2                                                                                                    |                                                                                                                                                                                        |
| Earth Terminal Capacity 4                                                                                                                       | 1 x 4mm2 Multi-strand                                                                                         |                                                                                                                                                                                        |
| Earth Terminal Capacity 5                                                                                                                       | 1 x 6mm2                                                                                                      |                                                                                                                                                                                        |
| Product Class 1                                                                                                                                 | Must be earthed (ref BS7671 415.2.1)                                                                          |                                                                                                                                                                                        |
| Ambient Operating Temperature                                                                                                                   | -5° to +40°C                                                                                                  |                                                                                                                                                                                        |
| Recommended Location                                                                                                                            | Internal Use Only                                                                                             |                                                                                                                                                                                        |
| Maximum Installation Altitude                                                                                                                   | 2000m                                                                                                         |                                                                                                                                                                                        |
| EuroFix Additional Notes                                                                                                                        | Can be used in both EIA 568A and EIA 568B wiriing schedules                                                   |                                                                                                                                                                                        |
| All products listed conform to current British or<br>European standard and the product information is<br>correct at the time of going to press. | All accessories are manufactured under an accredited BS EN ISO 9001 : 2015 Quality Management System.         | It is the policy of the company to improve products<br>as part of our development programme.  Therefore, we reserve the right to alter designs<br>and dimensions without prior notice. |
| Illustrations and diagrams are reproduced within the limitations of reproduction and printing process and are not binding.                      | Due to manufacturing processes we cannot guarantee an exact colour match and shadings of of certain finishes. | Correct as at 17 October 2018 12:06 PM<br>E&OE                                                                                                                                         |