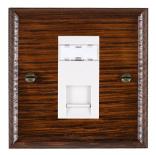

#### WOAJ45W

Woods Ovolo Antique Mahogany 1 gang RJ45 CAT 5E Outlet - Unshielded White

## Item Image