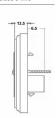

#### **Dimensions**

# Hamilton

Woods Ovolo Edge J45 1 gang RJ45 -CAT 5E Outlet Unshielded 8 wire

| Primary Range                                                                                                                                   | Woods                                                                                                         |                                                                                                                                                                                        |
|-------------------------------------------------------------------------------------------------------------------------------------------------|---------------------------------------------------------------------------------------------------------------|----------------------------------------------------------------------------------------------------------------------------------------------------------------------------------------|
| Insert Type                                                                                                                                     | 1 gang RJ45 CAT 5E Outlet - Unshielded                                                                        |                                                                                                                                                                                        |
| Plate Finish                                                                                                                                    | Woods Ovolo Antique Mahogany                                                                                  |                                                                                                                                                                                        |
| Insert Colour                                                                                                                                   | White                                                                                                         |                                                                                                                                                                                        |
| EAN13 Barcode                                                                                                                                   | 5017504340575                                                                                                 |                                                                                                                                                                                        |
| Dimensions (Nominal)                                                                                                                            | Single: Height = 88.0mm Width = 88.0mm Depth = 13.5mm                                                         |                                                                                                                                                                                        |
| Fixing Hole Centres                                                                                                                             | Box Fixing = 60.3mm Grid Fixing = N/A                                                                         |                                                                                                                                                                                        |
| Minimum Wall Box Depth                                                                                                                          | 35mm                                                                                                          |                                                                                                                                                                                        |
| Switched Poles                                                                                                                                  | N/A                                                                                                           |                                                                                                                                                                                        |
| IP Rating                                                                                                                                       | IP2XD                                                                                                         |                                                                                                                                                                                        |
| Contact Gap Minimum                                                                                                                             | N/A                                                                                                           |                                                                                                                                                                                        |
| Earth Terminal Capacity 1                                                                                                                       | 5 x 1mm2                                                                                                      |                                                                                                                                                                                        |
| Earth Terminal Capacity 2                                                                                                                       | 4 x 1.5mm2                                                                                                    |                                                                                                                                                                                        |
| Earth Terminal Capacity 3                                                                                                                       | 3 x 2.5mm2                                                                                                    |                                                                                                                                                                                        |
| Earth Terminal Capacity 4                                                                                                                       | 1 x 4mm2 Multi-strand                                                                                         |                                                                                                                                                                                        |
| Earth Terminal Capacity 5                                                                                                                       | 1 x 6mm2                                                                                                      |                                                                                                                                                                                        |
| Product Class 1                                                                                                                                 | Must be earthed (ref BS7671 415.2.1)                                                                          |                                                                                                                                                                                        |
| Ambient Operating Temperature                                                                                                                   | -5° to +40°C                                                                                                  |                                                                                                                                                                                        |
| Recommended Location                                                                                                                            | Internal Use Only                                                                                             |                                                                                                                                                                                        |
| Maximum Installation Altitude                                                                                                                   | 2000m                                                                                                         |                                                                                                                                                                                        |
| EuroFix Additional Notes                                                                                                                        | Can be used in both EIA 568A and EIA 568B wiriing schedules                                                   |                                                                                                                                                                                        |
| All products listed conform to current British or<br>European standard and the product information is<br>correct at the time of going to press. | All accessories are manufactured under an accredited BS EN ISO 9001 : 2015 Quality Management System.         | It is the policy of the company to improve products<br>as part of our development programme.  Therefore, we reserve the right to alter designs<br>and dimensions without prior notice. |
| Illustrations and diagrams are reproduced within the limitations of reproduction and printing process and are not binding.                      | Due to manufacturing processes we cannot guarantee an exact colour match and shadings of of certain finishes. | Correct as at 17 October 2018 12:06 PM<br>E&OE                                                                                                                                         |