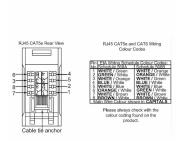

SL

making connections beautifully

Wiring Accessories • Circuit Protection • Smart Lighting Control & Multi-room Audio

#### WOAJ45W

Woods Ovolo Antique Mahogany 1 gang RJ45 CAT 5E Outlet - Unshielded White

## Item Image



## Wiring



#### **Dimensions**

# Hamilton

Woods Ovolo Edge J45 1 gang RJ45 -CAT 5E Outlet Unshielded 8 wire





| Primary Range                                                                                                                                   | Woods                                                                                                         |                                                                                                                                                                                        |
|-------------------------------------------------------------------------------------------------------------------------------------------------|------------------------------------------------------------------------------------------------------