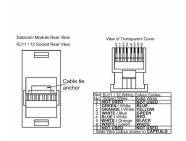

SL

# making connections beautifully

Wiring Accessories • Circuit Protection • Smart Lighting Control & Multi-room Audio

### WOAJ12B

Woods Ovolo Antique Mahogany 1 gang RJ12 Outlet - Unshielded Black

## Item Image



### Wiring



#### **Dimensions**

# Hamilton



| 88.0               | 13.5 6.5 |
|--------------------|----------|
| 25.0 →<br>  25.0 → |          |

| Primary Range                                                                                                                                   | Woods                                                                                                 |                                                                                                                                                                                  |  |
|-------------------------------------------------------------------------------------------------------------------------------------------------|-------------------------------------------------------------------------------