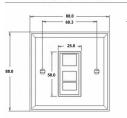

#### **Dimensions**

# Hamilton

| 88.0               | 13.5 6.5 |
|--------------------|----------|
| 25.0 →<br>  25.0 → |          |

| Primary Range                                                                                                                                   | Woods                                                                                                 |                                                                                                                                                                                  |  |
|-------------------------------------------------------------------------------------------------------------------------------------------------|-------------------------------------------------------------------------------------------------------|----------------------------------------------------------------------------------------------------------------------------------------------------------------------------------|--|
| Insert Type                                                                                                                                     | 1 gang RJ12 Outlet - Unshielded                                                                       |                                                                                                                                                                                  |  |
| Plate Finish                                                                                                                                    | Woods Ovolo Antique Mahogany                                                                          |                                                                                                                                                                                  |  |
| Insert Colour                                                                                                                                   | Black                                                                                                 |                                                                                                                                                                                  |  |
| EAN13 Barcode                                                                                                                                   | 5017504341558                                                                                         |                                                                                                                                                                                  |  |
| Dimensions (Nominal)                                                                                                                            | Single: Height = 88.0mm Width = 88.0mm Depth = 13.5mm                                                 |                                                                                                                                                                                  |  |
| Fixing Hole Centres                                                                                                                             | Box Fixing = 60.3mm Grid Fixing = N/A                                                                 |                                                                                                                                                                                  |  |
| Minimum Wall Box Depth                                                                                                                          | 35mm                                                                                                  |                                                                                                                                                                                  |  |
| Switched Poles                                                                                                                                  | N/A                                                                                                   |                                                                                                                                                                                  |  |
| IP Rating                                                                                                                                       | IP2XD                                                                                                 |                                                                                                                                                                                  |  |
| Contact Gap Minimum                                                                                                                             | N/A                                                                                                   |                                                                                                                                                                                  |  |
| Earth Terminal Capacity 1                                                                                                                       | ninal Capacity 1 5 x 1mm2                                                                             |                                                                                                                                                                                  |  |
| Earth Terminal Capacity 2                                                                                                                       | 4 x 1.5mm2                                                                                            |                                                                                                                                                                                  |  |
| Earth Terminal Capacity 3                                                                                                                       | acity 3 3 x 2.5mm2                                                                                    |                                                                                                                                                                                  |  |
| Earth Terminal Capacity 4                                                                                                                       | 1 x 4mm2 Multi-strand                                                                                 |                                                                                                                                                                                  |  |
| Earth Terminal Capacity 5                                                                                                                       | 1 x 6mm2                                                                                              |                                                                                                                                                                                  |  |
| Product Class 1                                                                                                                                 | Must be earthed (ref BS7671 415.2.1)                                                                  |                                                                                                                                                                                  |  |
| Ambient Operating Temperature                                                                                                                   | -5° to +40°C                                                                                          |                                                                                                                                                                                  |  |
| Recommended Location                                                                                                                            | Internal Use Only                                                                                     |                                                                                                                                                                                  |  |
| Maximum Installation Altitude                                                                                                                   | 2000m                                                                                                 |                                                                                                                                                                                  |  |
| EuroFix Additional Notes                                                                                                                        | Can be used as either RJ11 (4 wires) or RJ12 (6 wires)                                                |                                                                                                                                                                                  |  |
| All products listed conform to current British or<br>European standard and the product information is<br>correct at the time of going to press. | All accessories are manufactured under an accredited BS EN ISO 9001 : 2015 Quality Management System. | It is the policy of the company to improve products as part of our development programme.  Therefore, we reserve the right to alter designs and dimensions without prior notice. |  |
| Illustrations and diagrams are reproduced within the limitations of reproduction and printing                                                   | Due to manufacturing processes we cannot guarantee an exact colour match and shadings of              | Correct as at 17 October 2018 12:06 PM<br>E&OE                                                                                                                                   |  |