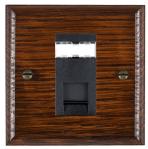

### WOAJ12B

Woods Ovolo Antique Mahogany 1 gang RJ12 Outlet - Unshielded Black

## Item Image