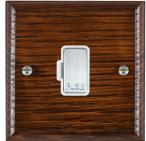

## **WOAFOSC-W**

Woods Ovolo Antique Mahogany 1 gang 13A Fuse Only Satin Chrome/White

## Item Image