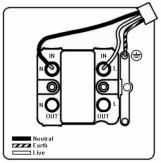

# making connections beautifully

Wiring Accessories • Circuit Protection • Smart Lighting Control & Multi-room Audio

## **WOAFOSC-W**

Woods Ovolo Antique Mahogany 1 gang 13A Fuse Only Satin Chrome/White

## Item Image



#### Wiring



#### **Dimensions**



|                                                                                                                                                 | Live                                                                                                          |                                                                                                                                                                                          |
|-------------------------------------------------------------------------------------------------------------------------------------------------|---------------------------------------------------------------------------------------------------------------|---------------------------------------------------------------------