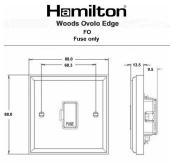

#### **Dimensions**

|                                                                                                                                                 | Live                                                                                                          |                                                                                                                                                                                          |
|-------------------------------------------------------------------------------------------------------------------------------------------------|---------------------------------------------------------------------------------------------------------------|------------------------------------------------------------------------------------------------------------------------------------------------------------------------------------------|
| Primary Range                                                                                                                                   | Woods                                                                                                         |                                                                                                                                                                                          |
| Insert Type                                                                                                                                     | 1 gang 13A Fuse Only                                                                                          |                                                                                                                                                                                          |
| Plate Finish                                                                                                                                    | Woods Ovolo Antique Mahogany                                                                                  |                                                                                                                                                                                          |
| Insert Colour                                                                                                                                   | Satin Chrome/White                                                                                            |                                                                                                                                                                                          |
| EAN13 Barcode                                                                                                                                   | 5017504347956                                                                                                 |                                                                                                                                                                                          |
| Dimensions (Nominal)                                                                                                                            | Single: Height = 88.0mm Width = 88.0mm Depth = 13.5mm                                                         |                                                                                                                                                                                          |
| Fixing Hole Centres                                                                                                                             | Box Fixing = 60.3mm Grid Fixing = N/A                                                                         |                                                                                                                                                                                          |
| Minimum Wall Box Depth                                                                                                                          | 35mm                                                                                                          |                                                                                                                                                                                          |
| Switched Poles                                                                                                                                  | None                                                                                                          |                                                                                                                                                                                          |
| Current Rating                                                                                                                                  | 13 Amp                                                                                                        |                                                                                                                                                                                          |
| Voltage                                                                                                                                         | 220/250V AC                                                                                                   |                                                                                                                                                                                          |
| Maximum Load                                                                                                                                    | 13 Amp                                                                                                        |                                                                                                                                                                                          |
| Mains Frequency                                                                                                                                 | 50Hz                                                                                                          |                                                                                                                                                                                          |
| IP Rating                                                                                                                                       | IP2XD                                                                                                         |                                                                                                                                                                                          |
| Contact Gap Minimum                                                                                                                             | None                                                                                                          |                                                                                                                                                                                          |
| Terminal Capacity 1                                                                                                                             | 5 x 1mm2                                                                                                      |                                                                                                                                                                                          |
| Terminal Capacity 2                                                                                                                             | 4 x 1.5mm2                                                                                                    |                                                                                                                                                                                          |
| Terminal Capacity 3                                                                                                                             | 3 x 2.5mm2                                                                                                    |                                                                                                                                                                                          |
| Terminal Capacity 4                                                                                                                             | 1 x 4mm2 Multi-strand                                                                                         |                                                                                                                                                                                          |
| Terminal Capacity 5                                                                                                                             | 1 x 6mm2                                                                                                      |                                                                                                                                                                                          |
| Earth Terminal Capacity 1                                                                                                                       | 6 x 1mm2                                                                                                      |                                                                                                                                                                                          |
| Earth Terminal Capacity 2                                                                                                                       | 5 x 1.5mm2                                                                                                    |                                                                                                                                                                                          |
| Earth Terminal Capacity 3                                                                                                                       | 3 x 2.5mm2                                                                                                    |                                                                                                                                                                                          |
| Earth Terminal Capacity 4                                                                                                                       | 2 x 4mm2 Multi-strand                                                                                         |                                                                                                                                                                                          |
| Earth Terminal Capacity 5                                                                                                                       | 1 x 6mm2                                                                                                      |                                                                                                                                                                                          |
| Product Class 1                                                                                                                                 | Must be earthed                                                                                               |                                                                                                                                                                                          |
| Ambient Operating Temperature                                                                                                                   | -5° to +40°C                                                                                                  |                                                                                                                                                                                          |
| Recommended Location                                                                                                                            | Internal Use Only                                                                                             |                                                                                                                                                                                          |
| Maximum Installation Altitude                                                                                                                   | 2000m                                                                                                         |                                                                                                                                                                                          |
| Standard/Approval                                                                                                                               | BS 1363-4                                                                                                     |                                                                                                                                                                                          |
| All products listed conform to current British or<br>European standard and the product information is<br>correct at the time of going to press. | All accessories are manufactured under an accredited BS EN ISO 9001 : 2015 Quality Management System.         | It is the policy of the company to improve products<br>as part of our development programme.<br>Therefore, we reserve the right to alter designs<br>and dimensions without prior notice. |
| Illustrations and diagrams are reproduced within the limitations of reproduction and printing process and are not binding.                      | Due to manufacturing processes we cannot guarantee an exact colour match and shadings of of certain finishes. | Correct as at 17 October 2018 12:06 PM<br>E&OE                                                                                                                                           |