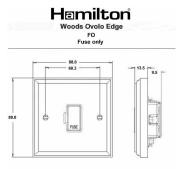

### **Dimensions**

| Primary Range                                                                                                                                   | Woods                                                                                                               |                                                                                                                                                                                          |
|-------------------------------------------------------------------------------------------------------------------------------------------------|---------------------------------------------------------------------------------------------------------------------|------------------------------------------------------------------------------------------------------------------------------------------------------------------------------------------|
| Insert Type                                                                                                                                     | 1 gang 13A Fuse Only                                                                                                |                                                                                                                                                                                          |
| Plate Finish                                                                                                                                    | Woods Ovolo Antique Mahogany                                                                                        |                                                                                                                                                                                          |
| Insert Colour                                                                                                                                   | Polished Brass/Black                                                                                                |                                                                                                                                                                                          |
| EAN13 Barcode                                                                                                                                   | 5017504342951                                                                                                       |                                                                                                                                                                                          |
| Dimensions (Nominal)                                                                                                                            | Single: Height = 88.0mm Width = 88.0mm Depth = 13.5mm                                                               |                                                                                                                                                                                          |
| Fixing Hole Centres                                                                                                                             | Box Fixing = 60.3mm Grid Fixing = N/A                                                                               |                                                                                                                                                                                          |
| Minimum Wall Box Depth                                                                                                                          | 35mm                                                                                                                |                                                                                                                                                                                          |
| Switched Poles                                                                                                                                  | None                                                                                                                |                                                                                                                                                                                          |
| Current Rating                                                                                                                                  | 13 Amp                                                                                                              |                                                                                                                                                                                          |
| Voltage                                                                                                                                         | 220/250V AC                                                                                                         |                                                                                                                                                                                          |
| Maximum Load                                                                                                                                    | 13 Amp                                                                                                              |                                                                                                                                                                                          |
| Mains Frequency                                                                                                                                 | 50Hz                                                                                                                |                                                                                                                                                                                          |
| IP Rating                                                                                                                                       | IP2XD                                                                                                               |                                                                                                                                                                                          |
| Contact Gap Minimum                                                                                                                             | None                                                                                                                |                                                                                                                                                                                          |
| Terminal Capacity 1                                                                                                                             | 5 x 1mm2                                                                                                            |                                                                                                                                                                                          |
| Terminal Capacity 2                                                                                                                             | 4 x 1.5mm2                                                                                                          |                                                                                                                                                                                          |
| Terminal Capacity 3                                                                                                                             | 3 x 2.5mm2                                                                                                          |                                                                                                                                                                                          |
| Terminal Capacity 4                                                                                                                             | 1 x 4mm2 Multi-strand                                                                                               |                                                                                                                                                                                          |
| Terminal Capacity 5                                                                                                                             | 1 x 6mm2                                                                                                            |                                                                                                                                                                                          |
| Earth Terminal Capacity 1                                                                                                                       | 6 x 1mm2                                                                                                            |                                                                                                                                                                                          |
| Earth Terminal Capacity 2                                                                                                                       | 5 x 1.5mm2                                                                                                          |                                                                                                                                                                                          |
| Earth Terminal Capacity 3                                                                                                                       | 3 x 2.5mm2                                                                                                          |                                                                                                                                                                                          |
| Earth Terminal Capacity 4                                                                                                                       | 2 x 4mm2 Multi-strand                                                                                               |                                                                                                                                                                                          |
| Earth Terminal Capacity 5                                                                                                                       | 1 x 6mm2                                                                                                            |                                                                                                                                                                                          |
| Product Class 1                                                                                                                                 | Must be earthed                                                                                                     |                                                                                                                                                                                          |
| Ambient Operating Temperature                                                                                                                   | -5° to +40°C                                                                                                        |                                                                                                                                                                                          |
| Recommended Location                                                                                                                            | Internal Use Only                                                                                                   |                                                                                                                                                                                          |
| Maximum Installation Altitude                                                                                                                   | 2000m                                                                                                               |                                                                                                                                                                                          |
| Standard/Approval                                                                                                                               | BS 1363-4                                                                                                           |                                                                                                                                                                                          |
| All products listed conform to current British or<br>European standard and the product information is<br>correct at the time of going to press. | All accessories are manufactured under an accredited BS EN ISO 9001 : 2015 Quality Management System.               | It is the policy of the company to improve products<br>as part of our development programme.<br>Therefore, we reserve the right to alter designs<br>and dimensions without prior notice. |
| Illustrations and diagrams are reproduced within<br>the limitations of reproduction and printing<br>process and are not binding.                | Due to manufacturing processes we cannot<br>guarantee an exact colour match and shadings of<br>of certain finishes. | Correct as at 17 October 2018 12:06 PM<br>E&OE                                                                                                                                           |
|                                                                                                                                                 |                                                                                                                     |                                                                                                                                                                                          |