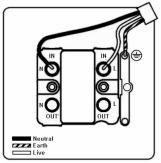

# making connections beautifully

Wiring Accessories • Circuit Protection • Smart Lighting Control & Multi-room Audio

## **WOAFOPB-B**

Woods Ovolo Antique Mahogany 1 gang 13A Fuse Only Polished Brass/Black

## Item Image



## Wiring



### **Dimensions**



| Primary Range                                                                                                                                   | Woods                                                                                                               |                                                                                                                                                                                          |
|-------------------------------------------------------------------------------------------------------------------------------------------------|---------------------------------------------------------------------------------------------------------------------|----------------------------------------------------------