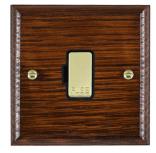

## **WOAFOPB-B**

Woods Ovolo Antique Mahogany 1 gang 13A Fuse Only Polished Brass/Black

## Item Image