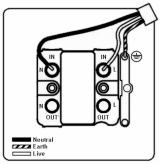

SL

# making connections beautifully

Wiring Accessories • Circuit Protection • Smart Lighting Control & Multi-room Audio

## **WOAFOBC-W**

Woods Ovolo Antique Mahogany 1 gang 13A Fuse Only Bright Chrome/White

### Item Image



### Wiring



#### **Dimensions**



| Primary Range                                                                                                                                   | Woods                                                                                                 |                                                                                                                                                                                  |  |
|-------------------------------------------------------------------------------------------------------------------------------------------------|-------------------------------------------------------------------------------------------------------|------------------------------------------------------------------------------------------