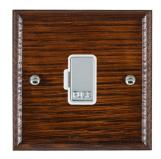

## **WOAFOBC-W**

Woods Ovolo Antique Mahogany 1 gang 13A Fuse Only Bright Chrome/White

### Item Image