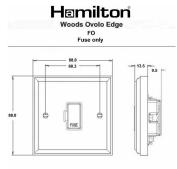

#### **Dimensions**

| Primary Range                                                                                                                                   | Woods                                                                                                 |                                                                                                                                                                                  |  |
|-------------------------------------------------------------------------------------------------------------------------------------------------|-------------------------------------------------------------------------------------------------------|----------------------------------------------------------------------------------------------------------------------------------------------------------------------------------|--|
| Insert Type                                                                                                                                     | 1 gang 13A Fuse Only                                                                                  |                                                                                                                                                                                  |  |
| Plate Finish                                                                                                                                    | Woods Ovolo Antique Mahogany                                                                          |                                                                                                                                                                                  |  |
| Insert Colour                                                                                                                                   | Bright Chrome/White                                                                                   |                                                                                                                                                                                  |  |
| EAN13 Barcode                                                                                                                                   | 5017504345952                                                                                         |                                                                                                                                                                                  |  |
| Dimensions (Nominal)                                                                                                                            | Single: Height = 88.0mm Width = 88.0mm Depth = 13.5                                                   | Single: Height = 88.0mm Width = 88.0mm Depth = 13.5mm                                                                                                                            |  |
| Fixing Hole Centres                                                                                                                             | Box Fixing = 60.3mm Grid Fixing = N/A                                                                 |                                                                                                                                                                                  |  |
| Minimum Wall Box Depth                                                                                                                          | 35mm                                                                                                  |                                                                                                                                                                                  |  |
| Switched Poles                                                                                                                                  | None                                                                                                  |                                                                                                                                                                                  |  |
| Current Rating                                                                                                                                  | 13 Amp                                                                                                |                                                                                                                                                                                  |  |
| Voltage                                                                                                                                         | 220/250V AC                                                                                           |                                                                                                                                                                                  |  |
| Maximum Load                                                                                                                                    | 13 Amp                                                                                                |                                                                                                                                                                                  |  |
| Mains Frequency                                                                                                                                 | 50Hz                                                                                                  |                                                                                                                                                                                  |  |
| IP Rating                                                                                                                                       | IP2XD                                                                                                 |                                                                                                                                                                                  |  |
| Contact Gap Minimum                                                                                                                             | None                                                                                                  |                                                                                                                                                                                  |  |
| Terminal Capacity 1                                                                                                                             | 5 x 1mm2                                                                                              |                                                                                                                                                                                  |  |
| Terminal Capacity 2                                                                                                                             | 4 x 1.5mm2                                                                                            |                                                                                                                                                                                  |  |
| Terminal Capacity 3                                                                                                                             | 3 x 2.5mm2                                                                                            |                                                                                                                                                                                  |  |
| Terminal Capacity 4                                                                                                                             | 1 x 4mm2 Multi-strand                                                                                 |                                                                                                                                                                                  |  |
| Terminal Capacity 5                                                                                                                             | 1 x 6mm2                                                                                              |                                                                                                                                                                                  |  |
| Earth Terminal Capacity 1                                                                                                                       | 6 x 1mm2                                                                                              |                                                                                                                                                                                  |  |
| Earth Terminal Capacity 2                                                                                                                       | 5 x 1.5mm2                                                                                            |                                                                                                                                                                                  |  |
| Earth Terminal Capacity 3                                                                                                                       | 3 x 2.5mm2                                                                                            |                                                                                                                                                                                  |  |
| Earth Terminal Capacity 4                                                                                                                       | 2 x 4mm2 Multi-strand                                                                                 |                                                                                                                                                                                  |  |
| Earth Terminal Capacity 5                                                                                                                       | 1 x 6mm2                                                                                              |                                                                                                                                                                                  |  |
| Product Class 1                                                                                                                                 | Must be earthed                                                                                       |                                                                                                                                                                                  |  |
| Ambient Operating Temperature                                                                                                                   | -5° to +40°C                                                                                          |                                                                                                                                                                                  |  |
| Recommended Location                                                                                                                            | Internal Use Only                                                                                     |                                                                                                                                                                                  |  |
| Maximum Installation Altitude                                                                                                                   | 2000m                                                                                                 |                                                                                                                                                                                  |  |
| Standard/Approval                                                                                                                               | BS 1363-4                                                                                             |                                                                                                                                                                                  |  |
| All products listed conform to current British or<br>European standard and the product information is<br>correct at the time of going to press. | All accessories are manufactured under an accredited BS EN ISO 9001 : 2015 Quality Management System. | It is the policy of the company to improve products as part of our development programme.  Therefore, we reserve the right to alter designs and dimensions without prior notice. |  |
| Illustrations and diagrams are reproduced within the limitations of reproduction and printing                                                   | Due to manufacturing processes we cannot guarantee an exact colour match and shadings of              | Correct as at 17 October 2018 12:06 PM E&OE                                                                                                                                      |  |