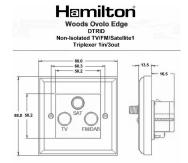

#### **WOADTRIDW**

Woods Ovolo Antique Mahogany Non-Isolated TV+FM+SAT Triplexer 1in/3out (DAB Compatible) White

#### Dimensions

| Primary Range                                                                                                                                   | Woods                                                                                                         |                                                                                                                                                                                  |
|-------------------------------------------------------------------------------------------------------------------------------------------------|---------------------------------------------------------------------------------------------------------------|----------------------------------------------------------------------------------------------------------------------------------------------------------------------------------|
| Insert Type                                                                                                                                     | Non-Isolated TV+FM+SAT Triplexer 1in/3out (DAB Compatible)                                                    |                                                                                                                                                                                  |
| Plate Finish                                                                                                                                    | Woods Ovolo Antique Mahogany                                                                                  |                                                                                                                                                                                  |
| Insert Colour                                                                                                                                   | White                                                                                                         |                                                                                                                                                                                  |
| EAN13 Barcode                                                                                                                                   | 5017504340544                                                                                                 |                                                                                                                                                                                  |
| Dimensions (Nominal)                                                                                                                            | Single: Height = 88.0mm Width = 88.0mm Depth = 13.5mm                                                         |                                                                                                                                                                                  |
| Fixing Hole Centres                                                                                                                             | Box Fixing = 60.3mm Grid Fixing = N/A                                                                         |                                                                                                                                                                                  |
| Minimum Wall Box Depth                                                                                                                          | 35mm                                                                                                          |                                                                                                                                                                                  |
| Switched Poles                                                                                                                                  | N/A                                                                                                           |                                                                                                                                                                                  |
| IP Rating                                                                                                                                       | IP2XD                                                                                                         |                                                                                                                                                                                  |
| Contact Gap Minimum                                                                                                                             | N/A                                                                                                           |                                                                                                                                                                                  |
| Earth Terminal Capacity 1                                                                                                                       | 5 x 1mm2                                                                                                      |                                                                                                                                                                                  |
| Earth Terminal Capacity 2                                                                                                                       | 4 x 1.5mm2                                                                                                    |                                                                                                                                                                                  |
| Earth Terminal Capacity 3                                                                                                                       | 3 x 2.5mm2                                                                                                    |                                                                                                                                                                                  |
| Earth Terminal Capacity 4                                                                                                                       | 1 x 4mm2 Multi-strand                                                                                         |                                                                                                                                                                                  |
| Earth Terminal Capacity 5                                                                                                                       | 1 x 6mm2                                                                                                      |                                                                                                                                                                                  |
| Product Class 1                                                                                                                                 | Must be earthed (ref BS7671 415.2.1)                                                                          |                                                                                                                                                                                  |
| Ambient Operating Temperature                                                                                                                   | -5° to +40°C                                                                                                  |                                                                                                                                                                                  |
| Recommended Location                                                                                                                            | Internal Use Only                                                                                             |                                                                                                                                                                                  |
| Maximum Installation Altitude                                                                                                                   | 2000m                                                                                                         |                                                                                                                                                                                  |
| EuroFix Additional Notes                                                                                                                        | Triplexer for use with combined TV FM and Satellite Signal (DAB compatible)                                   |                                                                                                                                                                                  |
| Frequencies 1                                                                                                                                   | TV=5-68 MHz 125-860 MHz                                                                                       |                                                                                                                                                                                  |
| Frequencies 2                                                                                                                                   | FM=88-108 MHz                                                                                                 |                                                                                                                                                                                  |
| Frequencies 3                                                                                                                                   | SAT DC=950-2200 MHz                                                                                           |                                                                                                                                                                                  |
| All products listed conform to current British or<br>European standard and the product information is<br>correct at the time of going to press. | All accessories are manufactured under an accredited BS EN ISO 9001 : 2015 Quality Management System.         | It is the policy of the company to improve products as part of our development programme.  Therefore, we reserve the right to alter designs and dimensions without prior notice. |
| Illustrations and diagrams are reproduced within the limitations of reproduction and printing process and are not binding.                      | Due to manufacturing processes we cannot guarantee an exact colour match and shadings of of certain finishes. | Correct as at 17 October 2018 12:06 PM<br>E&OE                                                                                                                                   |