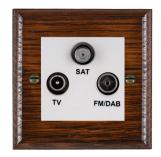

#### **WOADTRIDW**

Woods Ovolo Antique Mahogany Non-Isolated TV+FM+SAT Triplexer 1in/3out (DAB Compatible) White

## Item Image