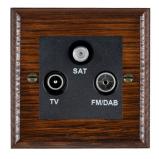

### **WOADTRIDB**

Woods Ovolo Antique Mahogany Non-Isolated TV+FM+SAT Triplexer 1in/3out (DAB Compatible) Black

## Item Image

# Hamilton Woods Ovolo Edge DTRID Non-Isolated TVFM/Satellite1 Triplexer 1in/Sout

| Primary Range                                                                                                                                   | Woods                                                                                                         |                                                                                                                                                                                          |
|-------------------------------------------------------------------------------------------------------------------------------------------------|---------------------------------------------------------------------------------------------------------------|------------------------------------------------------------------------------------------------------------------------------------------------------------------------------------------|
| Insert Type                                                                                                                                     | Non-Isolated TV+FM+SAT Triplexer 1in/3out (DAB Compatible)                                                    |                                                                                                                                                                                          |
| Plate Finish                                                                                                                                    | Woods Ovolo Antique Mahogany                                                                                  |                                                                                                                                                                                          |
| Insert Colour                                                                                                                                   | Black                                                                                                         |                                                                                                                                                                                          |
| EAN13 Barcode                                                                                                                                   | 5017504341541                                                                                                 |                                                                                                                                                                                          |
| Dimensions (Nominal)                                                                                                                            | Single: Height = 88.0mm Width = 88.0mm Depth = 13.5mm                                                         |                                                                                                                                                                                          |
| Fixing Hole Centres                                                                                                                             | Box Fixing = 60.3mm Grid Fixing = N/A                                                                         |                                                                                                                                                                                          |
| Minimum Wall Box Depth                                                                                                                          | 35mm                                                                                                          |                                                                                                                                                                                          |
| Switched Poles                                                                                                                                  | N/A                                                                                                           |                                                                                                                                                                                          |
| IP Rating                                                                                                                                       | IP2XD                                                                                                         |                                                                                                                                                                                          |
| Contact Gap Minimum                                                                                                                             | N/A                                                                                                           |                                                                                                                                                                                          |
| Earth Terminal Capacity 1                                                                                                                       | 5 x 1mm2                                                                                                      |                                                                                                                                                                                          |
| Earth Terminal Capacity 2                                                                                                                       | 4 x 1.5mm2                                                                                                    |                                                                                                                                                                                          |
| Earth Terminal Capacity 3                                                                                                                       | 3 x 2.5mm2                                                                                                    |                                                                                                                                                                                          |
| Earth Terminal Capacity 4                                                                                                                       | 1 x 4mm2 Multi-strand                                                                                         |                                                                                                                                                                                          |
| Earth Terminal Capacity 5                                                                                                                       | 1 x 6mm2                                                                                                      |                                                                                                                                                                                          |
| Product Class 1                                                                                                                                 | Must be earthed (ref BS7671 415.2.1)                                                                          |                                                                                                                                                                                          |
| Ambient Operating Temperature                                                                                                                   | -5° to +40°C                                                                                                  |                                                                                                                                                                                          |
| Recommended Location                                                                                                                            | Internal Use Only                                                                                             |                                                                                                                                                                                          |
| Maximum Installation Altitude                                                                                                                   | 2000m                                                                                                         |                                                                                                                                                                                          |
| EuroFix Additional Notes                                                                                                                        | Triplexer for use with combined TV FM and Satellite Signal (DAB compatible)                                   |                                                                                                                                                                                          |
| Frequencies 1                                                                                                                                   | TV=5-68 MHz 125-860 MHz                                                                                       |                                                                                                                                                                                          |
| Frequencies 2                                                                                                                                   | FM=88-108 MHz                                                                                                 |                                                                                                                                                                                          |
| Frequencies 3                                                                                                                                   | SAT DC=950-2200 MHz                                                                                           |                                                                                                                                                                                          |
| All products listed conform to current British or<br>European standard and the product information is<br>correct at the time of going to press. | All accessories are manufactured under an accredited BS EN ISO 9001 : 2015 Quality Management System.         | It is the policy of the company to improve products<br>as part of our development programme.<br>Therefore, we reserve the right to alter designs<br>and dimensions without prior notice. |
| Illustrations and diagrams are reproduced within the limitations of reproduction and printing process and are not binding.                      | Due to manufacturing processes we cannot guarantee an exact colour match and shadings of of certain finishes. | Correct as at 17 October 2018 12:06 PM E&OE                                                                                                                                              |