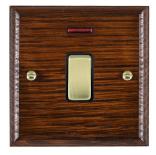

## **WOADPNPB-B**

Woods Ovolo Antique Mahogany 1 gang 20AX Double Pole Rocker and Neon Polished Brass/Black