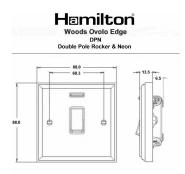

## **Dimensions**

| Primary Range                                                                                                                                   | Woods                                                                                                 |                                                                                                                                                                                          |
|-------------------------------------------------------------------------------------------------------------------------------------------------|-------------------------------------------------------------------------------------------------------|------------------------------------------------------------------------------------------------------------------------------------------------------------------------------------------|
| Insert Type                                                                                                                                     | 1 gang 20AX Double Pole Rocker + Neon                                                                 |                                                                                                                                                                                          |
| Plate Finish                                                                                                                                    | Woods Ovolo Antique Mahogany                                                                          |                                                                                                                                                                                          |
| Insert Colour                                                                                                                                   | Polished Brass/Black                                                                                  |                                                                                                                                                                                          |
| EAN13 Barcode                                                                                                                                   | 5017504342944                                                                                         |                                                                                                                                                                                          |
| Dimensions (Nominal)                                                                                                                            | Single: Height = 88.0mm Width = 88.0mm Depth = 13.5mm                                                 |                                                                                                                                                                                          |
| Fixing Hole Centres                                                                                                                             | Box Fixing = 60.3mm Grid Fixing = N/A                                                                 |                                                                                                                                                                                          |
| Minimum Wall Box Depth                                                                                                                          | 25mm                                                                                                  |                                                                                                                                                                                          |
| Switched Poles                                                                                                                                  | Double                                                                                                |                                                                                                                                                                                          |
| Current Rating                                                                                                                                  | 20AX                                                                                                  |                                                                                                                                                                                          |
| Voltage                                                                                                                                         | 220/250V AC                                                                                           |                                                                                                                                                                                          |
| Maximum Load                                                                                                                                    | 20 Amp inductive                                                                                      |                                                                                                                                                                                          |
| Mains Frequency                                                                                                                                 | 50Hz                                                                                                  |                                                                                                                                                                                          |
| IP Rating                                                                                                                                       | IP2XD                                                                                                 |                                                                                                                                                                                          |
| Contact Gap Minimum                                                                                                                             | 3mm                                                                                                   |                                                                                                                                                                                          |
| Terminal Capacity 1                                                                                                                             | 3 x 2.5mm2                                                                                            |                                                                                                                                                                                          |
| Terminal Capacity 2                                                                                                                             | 2 x 4mm2 Multi Strand                                                                                 |                                                                                                                                                                                          |
| Terminal Capacity 3                                                                                                                             | 1 x 6mm2                                                                                              |                                                                                                                                                                                          |
| Earth Terminal Capacity 1                                                                                                                       | 6 x 1mm2                                                                                              |                                                                                                                                                                                          |
| Earth Terminal Capacity 2                                                                                                                       | 5 x 1.5mm2                                                                                            |                                                                                                                                                                                          |
| Earth Terminal Capacity 3                                                                                                                       | 3 x 2.5mm2                                                                                            |                                                                                                                                                                                          |
| Earth Terminal Capacity 4                                                                                                                       | 2 x 4mm2 Multi-strand                                                                                 |                                                                                                                                                                                          |
| Earth Terminal Capacity 5                                                                                                                       | 1 x 6mm2                                                                                              |                                                                                                                                                                                          |
| Product Class 1                                                                                                                                 | Must be earthed                                                                                       |                                                                                                                                                                                          |
| Ambient Operating Temperature                                                                                                                   | -5° to +40°C                                                                                          |                                                                                                                                                                                          |
| Recommended Location                                                                                                                            | Internal Use Only                                                                                     |                                                                                                                                                                                          |
| Maximum Installation Altitude                                                                                                                   | 2000m                                                                                                 |                                                                                                                                                                                          |
| Standard/Approval                                                                                                                               | BS EN 60669-1                                                                                         |                                                                                                                                                                                          |
| All products listed conform to current British or<br>European standard and the product information is<br>correct at the time of going to press. | All accessories are manufactured under an accredited BS EN ISO 9001 : 2015 Quality Management System. | It is the policy of the company to improve products<br>as part of our development programme.<br>Therefore, we reserve the right to alter designs<br>and dimensions without prior notice. |
| Illustrations and diagrams are reproduced within the limitations of reproduction and printing                                                   | Due to manufacturing processes we cannot guarantee an exact colour match and shadings of              | Correct as at 17 October 2018 12:06 PM<br>E&OE                                                                                                                                           |