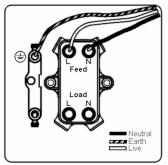

## **Dimensions**

| Primary Range                                                                                                                                   | Woods                                                                                                 |                                                                                                                                                                                          |
|-------------------------------------------------------------------------------------------------------------------------------------------------|-------------------------------------------------------------------------------------------------------|------------------------------------------------------------------------------------------------------------------------------------------------------------------------------------------|
| Insert Type                                                                                                                                     | 1 gang 20AX Double Pole Rocker + Neon                                                                 |                                                                                                                                                                                          |
| Plate Finish                                                                                                                                    | Woods Ovolo Antique Mahogany                                                                          |                                                                                                                                                                                          |
| Insert Colour                                                                                                                                   | Polished Brass/Black                                                                                  |                                                                                                                                                                                          |
| EAN13 Barcode                                                                                                                                   | 5017504342944                                                                                         |                                                                                                                                                                                          |
| Dimensions (Nominal)                                                                                                                            | Single: Height = 88.0mm Width = 88.0mm Depth = 13.5mm                                                 |                                                                                                                                                                                          |
| Fixing Hole Centres                                                                                                                             | Box Fixing = 60.3mm Grid Fixing = N/A                                                                 |                                                                                                                                                                                          |
| Minimum Wall Box Depth                                                                                                                          | 25mm                                                                                                  |                                                                                                                                                                                          |
| Switched Poles                                                                                                                                  | Double                                                                                                |                                                                                                                                                                                          |
| Current Rating                                                                                                                                  | 20AX                                                                                                  |                                                                                                                                                                                          |
| Voltage                                                                                                                                         | 220/250V AC                                                                                           |                                                                                                                                                                                          |
| Maximum Load                                                                                                                                    | 20 Amp inductive                                                                                      |                                                                                                                                                                                          |
| Mains Frequency                                                                                                                                 | 50Hz                                                                                                  |                                                                                                                                                                                          |
| IP Rating                                                                                                                                       | IP2XD                                                                                                 |                                                                                                                                                                                          |
| Contact Gap Minimum                                                                                                                             | 3mm                                                                                                   |                                                                                                                                                                                          |
| Terminal Capacity 1                                                                                                                             | 3 x 2.5mm2                                                                                            |                                                                                                                                                                                          |
| Terminal Capacity 2                                                                                                                             | 2 x 4mm2 Multi Strand                                                                                 |                                                                                                                                                                                          |
| Terminal Capacity 3                                                                                                                             | 1 x 6mm2                                                                                              |                                                                                                                                                                                          |
| Earth Terminal Capacity 1                                                                                                                       | 6 x 1mm2                                                                                              |                                                                                                                                                                                          |
| Earth Terminal Capacity 2                                                                                                                       | 5 x 1.5mm2                                                                                            |                                                                                                                                                                                          |
| Earth Terminal Capacity 3                                                                                                                       | 3 x 2.5mm2                                                                                            |                                                                                                                                                                                          |
| Earth Terminal Capacity 4                                                                                                                       | 2 x 4mm2 Multi-strand                                                                                 |                                                                                                                                                                                          |
| Earth Terminal Capacity 5                                                                                                                       | 1 x 6mm2                                                                                              |                                                                                                                                                                                          |
| Product Class 1                                                                                                                                 | Must be earthed                                                                                       |                                                                                                                                                                                          |
| Ambient Operating Temperature                                                                                                                   | -5° to +40°C                                                                                          |                                                                                                                                                                                          |
| Recommended Location                                                                                                                            | Internal Use Only                                                                                     |                                                                                                                                                                                          |
| Maximum Installation Altitude                                                                                                                   | 2000m                                                                                                 |                                                                                                                                                                                          |
| Standard/Approval                                                                                                                               | BS EN 60669-1                                                                                         |                                                                                                                                                                                          |
| All products listed conform to current British or<br>European standard and the product information is<br>correct at the time of going to press. | All accessories are manufactured under an accredited BS EN ISO 9001 : 2015 Quality Management System. | It is the policy of the company to improve products<br>as part of our development programme.<br>Therefore, we reserve the right to alter designs<br>and dimensions without prior notice. |
| Illustrations and diagrams are reproduced within the limitations of reproduction and printing                                                   | Due to manufacturing processes we cannot guarantee an exact colour match and shadings of              | Correct as at 17 October 2018 12:06 PM<br>E&OE                                                                                                                                           |