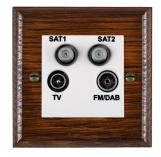

### **WOADENTW**

Woods Ovolo Antique Mahogany Non-Isolated TV+FM+SAT1+SAT2 Quadplexer 2in/4out (DAB Compatible) White

# Item Image

# Woods Ovolo Edge DENT Non-Isolated Tyth/MSatellite 1/Satellite 2 Quadplexer 2in/4out

| Primary Range                                                                                                                                   | Woods                                                                                                         |                                                                                                                                                                                          |
|-------------------------------------------------------------------------------------------------------------------------------------------------|---------------------------------------------------------------------------------------------------------------|------------------------------------------------------------------------------------------------------------------------------------------------------------------------------------------|
| Insert Type                                                                                                                                     | Non-Isolated TV+FM+SAT1+SAT2 Quadplexer 2in/4out (DAB Compatible)                                             |                                                                                                                                                                                          |
| Plate Finish                                                                                                                                    | Woods Ovolo Antique Mahogany                                                                                  |                                                                                                                                                                                          |
| Insert Colour                                                                                                                                   | White                                                                                                         |                                                                                                                                                                                          |
| EAN13 Barcode                                                                                                                                   | 5017504340087                                                                                                 |                                                                                                                                                                                          |
| Dimensions (Nominal)                                                                                                                            | Single: Height = 88.0mm Width = 88.0mm Depth = 13.5mm                                                         |                                                                                                                                                                                          |
| Fixing Hole Centres                                                                                                                             | Box Fixing = 60.3mm Grid Fixing = N/A                                                                         |                                                                                                                                                                                          |
| Minimum Wall Box Depth                                                                                                                          | 35mm                                                                                                          |                                                                                                                                                                                          |
| Switched Poles                                                                                                                                  | N/A                                                                                                           |                                                                                                                                                                                          |
| IP Rating                                                                                                                                       | IP2XD                                                                                                         |                                                                                                                                                                                          |
| Contact Gap Minimum                                                                                                                             | N/A                                                                                                           |                                                                                                                                                                                          |
| Earth Terminal Capacity 1                                                                                                                       | 5 x 1mm2                                                                                                      |                                                                                                                                                                                          |
| Earth Terminal Capacity 2                                                                                                                       | 4 x 1.5mm2                                                                                                    |                                                                                                                                                                                          |
| Earth Terminal Capacity 3                                                                                                                       | 3 x 2.5mm2                                                                                                    |                                                                                                                                                                                          |
| Earth Terminal Capacity 4                                                                                                                       | 1 x 4mm2 Multi-strand                                                                                         |                                                                                                                                                                                          |
| Earth Terminal Capacity 5                                                                                                                       | 1 x 6mm2                                                                                                      |                                                                                                                                                                                          |
| Product Class 1                                                                                                                                 | Must be earthed (ref BS7671 415.2.1)                                                                          |                                                                                                                                                                                          |
| Ambient Operating Temperature                                                                                                                   | -5° to +40°C                                                                                                  |                                                                                                                                                                                          |
| Recommended Location                                                                                                                            | Internal Use Only                                                                                             |                                                                                                                                                                                          |
| Maximum Installation Altitude                                                                                                                   | 2000m                                                                                                         |                                                                                                                                                                                          |
| EuroFix Additional Notes                                                                                                                        | Quadplexer for use with combined TV FM and Satellite Signals (DAB compatible)                                 |                                                                                                                                                                                          |
| Frequencies 1                                                                                                                                   | TV=5-68 MHz 125-860 MHz                                                                                       |                                                                                                                                                                                          |
| Frequencies 2                                                                                                                                   | FM=88-108 MHz                                                                                                 |                                                                                                                                                                                          |
| Frequencies 3                                                                                                                                   | SAT DC=950-2200 MHz                                                                                           |                                                                                                                                                                                          |
| All products listed conform to current British or<br>European standard and the product information is<br>correct at the time of going to press. | All accessories are manufactured under an accredited BS EN ISO 9001 : 2015 Quality Management System.         | It is the policy of the company to improve products<br>as part of our development programme.<br>Therefore, we reserve the right to alter designs<br>and dimensions without prior notice. |
| Illustrations and diagrams are reproduced within the limitations of reproduction and printing process and are not binding.                      | Due to manufacturing processes we cannot guarantee an exact colour match and shadings of of certain finishes. | Correct as at 17 October 2018 12:06 PM E&OE                                                                                                                                              |