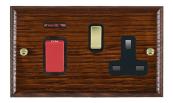

## WOA45SS1PB-B

Woods Ovolo Antique Mahogany 45A Double Pole Rocker + Neon + 13A Switched Socket Red+Polished Brass/Black

Item Image

Wiring

Dimensions

| Primary Range                                                                                                                                   | Woods                                                                                                 |                                                                                                                                                                                  |
|-------------------------------------------------------------------------------------------------------------------------------------------------|-------------------------------------------------------------------------------------------------------|----------------------------------------------------------------------------------------------------------------------------------------------------------------------------------|
| Insert Type                                                                                                                                     | 45A Double Pole Red Rocker + Neon + 13A Switched Socket                                               |                                                                                                                                                                                  |
| Plate Finish                                                                                                                                    | Woods Ovolo Antique Mahogany                                                                          |                                                                                                                                                                                  |
| Insert Colour                                                                                                                                   | Red+Polished Brass/Black                                                                              |                                                                                                                                                                                  |
| EAN13 Barcode                                                                                                                                   | 5017504342708                                                                                         |                                                                                                                                                                                  |
| Dimensions (Nominal)                                                                                                                            | Double: Height = 88.0mm Width = 146.0mm Depth = 13.5mm                                                |                                                                                                                                                                                  |
| Fixing Hole Centres                                                                                                                             | Box Fixing = 120.6mm Grid Fixing = N/A                                                                |                                                                                                                                                                                  |
| Minimum Wall Box Depth                                                                                                                          | 35mm                                                                                                  |                                                                                                                                                                                  |
| Switched Poles                                                                                                                                  | Double                                                                                                |                                                                                                                                                                                  |
| Current Rating                                                                                                                                  | Switch 45 Amp Socket 13 Amp                                                                           |                                                                                                                                                                                  |
| Voltage                                                                                                                                         | 220/250V AC                                                                                           |                                                                                                                                                                                  |
| Maximum Load                                                                                                                                    | Switch 45 Amp Socket 13                                                                               |                                                                                                                                                                                  |
| Mains Frequency                                                                                                                                 | 50Hz                                                                                                  |                                                                                                                                                                                  |
| IP Rating                                                                                                                                       | IP2XD                                                                                                 |                                                                                                                                                                                  |
| Contact Gap Minimum                                                                                                                             | 3mm                                                                                                   |                                                                                                                                                                                  |
| Terminal Capacity 1                                                                                                                             | 3 x 6mm2                                                                                              |                                                                                                                                                                                  |
| Terminal Capacity 2                                                                                                                             | 2 x 10mm2                                                                                             |                                                                                                                                                                                  |
| Terminal Capacity 3                                                                                                                             | 1 x 16mm2                                                                                             |                                                                                                                                                                                  |
| Earth Terminal Capacity 1                                                                                                                       | 3 x 6mm2                                                                                              |                                                                                                                                                                                  |
| Earth Terminal Capacity 2                                                                                                                       | 2 x 10mm2                                                                                             |                                                                                                                                                                                  |
| Earth Terminal Capacity 3                                                                                                                       | 1 x 16mm2                                                                                             |                                                                                                                                                                                  |
| Product Class 1                                                                                                                                 | Must be earthed                                                                                       |                                                                                                                                                                                  |
| Ambient Operating Temperature                                                                                                                   | -5° to +40°C                                                                                          |                                                                                                                                                                                  |
| Recommended Location                                                                                                                            | Internal Use Only                                                                                     |                                                                                                                                                                                  |
| Maximum Installation Altitude                                                                                                                   | 2000m                                                                                                 |                                                                                                                                                                                  |
| Standard/Approval                                                                                                                               | BS 4177                                                                                               |                                                                                                                                                                                  |
| All products listed conform to current British or<br>European standard and the product information is<br>correct at the time of going to press. | All accessories are manufactured under an accredited BS EN ISO 9001 : 2015 Quality Management System. | It is the policy of the company to improve products as part of our development programme.  Therefore, we reserve the right to alter designs and dimensions without prior notice. |
| Illustrations and diagrams are reproduced within the limitations of reproduction and printing                                                   | Due to manufacturing processes we cannot guarantee an exact colour match and shadings of              | Correct as at 17 October 2018 12:05 PM<br>E&OE                                                                                                                                   |