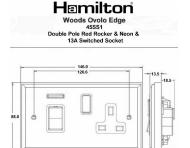

## WOA45SS1PB-B

Woods Ovolo Antique Mahogany 45A Double Pole Rocker + Neon + 13A Switched Socket Red+Polished Brass/Black

Item Image

Wiring

Dimensions

| Primary Range                                                                                                                                   | Woods                                                                                                 |                                                                                                                                                                                  |
|-------------------------------------------------------------------------------------------------------------------------------------------------|-------------------------------------------------------------------------------------------------------|----------------------------------------------------------------------------------------------------------------------------------------------------------------------------------|
| Insert Type                                                                                                                                     | 45A Double Pole Red Rocker + Neon + 13A Switched Socket                                               |                                                                                                                                                                                  |
| Plate Finish                                                                                                                                    | Woods Ovolo Antique Mahogany                                                                          |                                                                                                                                                                                  |
| Insert Colour                                                                                                                                   | Red+Polished Brass/Black                                                                              |                                                                                                                                                                                  |
| EAN13 Barcode                                                                                                                                   | 5017504342708                                                                                         |                                                                                                                                                                                  |
| Dimensions (Nominal)                                                                                                                            | Double: Height = 88.0mm Width = 146.0mm Depth = 13.5mm                                                |                                                                                                                                                                                  |
| Fixing Hole Centres                                                                                                                             | Box Fixing = 120.6mm Grid Fixing = N/A                                                                |                                                                                                                                                                                  |
| Minimum Wall Box Depth                                                                                                                          | 35mm                                                                                                  |                                                                                                                                                                                  |
| Switched Poles                                                                                                                                  | Double                                                                                                |                                                                                                                                                                                  |
| Current Rating                                                                                                                                  | Switch 45 Amp Socket 13 Amp                                                                           |                                                                                                                                                                                  |
| Voltage                                                                                                                                         | 220/250V AC                                                                                           |                                                                                                                                                                                  |
| Maximum Load                                                                                                                                    | Switch 45 Amp Socket 13                                                                               |                                                                                                                                                                                  |
| Mains Frequency                                                                                                                                 | 50Hz                                                                                                  |                                                                                                                                                                                  |
| IP Rating                                                                                                                                       | IP2XD                                                                                                 |                                                                                                                                                                                  |
| Contact Gap Minimum                                                                                                                             | 3mm                                                                                                   |                                                                                                                                                                                  |
| Terminal Capacity 1                                                                                                                             | 3 x 6mm2                                                                                              |                                                                                                                                                                                  |
| Terminal Capacity 2                                                                                                                             | 2 x 10mm2                                                                                             |                                                                                                                                                                                  |
| Terminal Capacity 3                                                                                                                             | 1 x 16mm2                                                                                             |                                                                                                                                                                                  |
| Earth Terminal Capacity 1                                                                                                                       | 3 x 6mm2                                                                                              |                                                                                                                                                                                  |
| Earth Terminal Capacity 2                                                                                                                       | 2 x 10mm2                                                                                             |                                                                                                                                                                                  |
| Earth Terminal Capacity 3                                                                                                                       | 1 x 16mm2                                                                                             |                                                                                                                                                                                  |
| Product Class 1                                                                                                                                 | Must be earthed                                                                                       |                                                                                                                                                                                  |
| Ambient Operating Temperature                                                                                                                   | -5° to +40°C                                                                                          |                                                                                                                                                                                  |
| Recommended Location                                                                                                                            | Internal Use Only                                                                                     |                                                                                                                                                                                  |
| Maximum Installation Altitude                                                                                                                   | 2000m                                                                                                 |                                                                                                                                                                                  |
| Standard/Approval                                                                                                                               | BS 4177                                                                                               |                                                                                                                                                                                  |
| All products listed conform to current British or<br>European standard and the product information is<br>correct at the time of going to press. | All accessories are manufactured under an accredited BS EN ISO 9001 : 2015 Quality Management System. | It is the policy of the company to improve products as part of our development programme.  Therefore, we reserve the right to alter designs and dimensions without prior notice. |
| Illustrations and diagrams are reproduced within the limitations of reproduction and printing                                                   | Due to manufacturing processes we cannot guarantee an exact colour match and shadings of              | Correct as at 17 October 2018 12:05 PM<br>E&OE                                                                                                                                   |