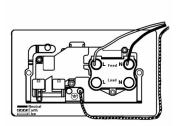

## WOA45SS1PB-B

Woods Ovolo Antique Mahogany 45A Double Pole Rocker + Neon + 13A Switched Socket Red+Polished Brass/Black

Item Image

Wiring

Dimensions

| Primary Range                                                                                                                                   | Woods                                                                                                 |                                                                                                                                                                                  |
|-------------------------------------------------------------------------------------------------------------------------------------------------|-------------------------------------------------------------------------------------------------------|----------------------------------------------------------------------------------------------------------------------------------------------------------------------------------|
| Insert Type                                                                                                                                     | 45A Double Pole Red Rocker + Neon + 13A Switched Socket                                               |                                                                                                                                                                                  |
| Plate Finish                                                                                                                                    | Woods Ovolo Antique Mahogany                                                                          |                                                                                                                                                                                  |
| Insert Colour                                                                                                                                   | Red+Polished Brass/Black                                                                              |                                                                                                                                                                                  |
| EAN13 Barcode                                                                                                                                   | 5017504342708                                                                                         |                                                                                                                                                                                  |
| Dimensions (Nominal)                                                                                                                            | Double: Height = 88.0mm Width = 146.0mm Depth = 13.5mm                                                |                                                                                                                                                                                  |
| Fixing Hole Centres                                                                                                                             | Box Fixing = 120.6mm Grid Fixing = N/A                                                                |                                                                                                                                                                                  |
| Minimum Wall Box Depth                                                                                                                          | 35mm                                                                                                  |                                                                                                                                                                                  |
| Switched Poles                                                                                                                                  | Double                                                                                                |                                                                                                                                                                                  |
| Current Rating                                                                                                                                  | Switch 45 Amp Socket 13 Amp                                                                           |                                                                                                                                                                                  |
| Voltage                                                                                                                                         | 220/250V AC                                                                                           |                                                                                                                                                                                  |
| Maximum Load                                                                                                                                    | Switch 45 Amp Socket 13                                                                               |                                                                                                                                                                                  |
| Mains Frequency                                                                                                                                 | 50Hz                                                                                                  |                                                                                                                                                                                  |
| IP Rating                                                                                                                                       | IP2XD                                                                                                 |                                                                                                                                                                                  |
| Contact Gap Minimum                                                                                                                             | 3mm                                                                                                   |                                                                                                                                                                                  |
| Terminal Capacity 1                                                                                                                             | 3 x 6mm2                                                                                              |                                                                                                                                                                                  |
| Terminal Capacity 2                                                                                                                             | 2 x 10mm2                                                                                             |                                                                                                                                                                                  |
| Terminal Capacity 3                                                                                                                             | 1 x 16mm2                                                                                             |                                                                                                                                                                                  |
| Earth Terminal Capacity 1                                                                                                                       | 3 x 6mm2                                                                                              |                                                                                                                                                                                  |
| Earth Terminal Capacity 2                                                                                                                       | 2 x 10mm2                                                                                             |                                                                                                                                                                                  |
| Earth Terminal Capacity 3                                                                                                                       | 1 x 16mm2                                                                                             |                                                                                                                                                                                  |
| Product Class 1                                                                                                                                 | Must be earthed                                                                                       |                                                                                                                                                                                  |
| Ambient Operating Temperature                                                                                                                   | -5° to +40°C                                                                                          |                                                                                                                                                                                  |
| Recommended Location                                                                                                                            | Internal Use Only                                                                                     |                                                                                                                                                                                  |
| Maximum Installation Altitude                                                                                                                   | 2000m                                                                                                 |                                                                                                                                                                                  |
| Standard/Approval                                                                                                                               | BS 4177                                                                                               |                                                                                                                                                                                  |
| All products listed conform to current British or<br>European standard and the product information is<br>correct at the time of going to press. | All accessories are manufactured under an accredited BS EN ISO 9001 : 2015 Quality Management System. | It is the policy of the company to improve products as part of our development programme.  Therefore, we reserve the right to alter designs and dimensions without prior notice. |
| Illustrations and diagrams are reproduced within the limitations of reproduction and printing                                                   | Due to manufacturing processes we cannot guarantee an exact colour match and shadings of              | Correct as at 17 October 2018 12:05 PM<br>E&OE                                                                                                                                   |