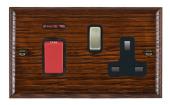

## WOA45SS1AB-B

Woods Ovolo Antique Mahogany 45A Double Pole Rocker + Neon + 13A Switched Socket Red+Antique Brass/Black

Item Image

Wiring

Dimensions

| Primary Range                                                                                                                                   | Woods                                                                                                 |                                                                                                                                                                                  |
|-------------------------------------------------------------------------------------------------------------------------------------------------|-------------------------------------------------------------------------------------------------------|----------------------------------------------------------------------------------------------------------------------------------------------------------------------------------|
| Insert Type                                                                                                                                     | 45A Double Pole Red Rocker + Neon + 13A Switched Socket                                               |                                                                                                                                                                                  |
| Plate Finish                                                                                                                                    | Woods Ovolo Antique Mahogany                                                                          |                                                                                                                                                                                  |
| Insert Colour                                                                                                                                   | Red+Antique Brass/Black                                                                               |                                                                                                                                                                                  |
| EAN13 Barcode                                                                                                                                   | 5017504348700                                                                                         |                                                                                                                                                                                  |
| Dimensions (Nominal)                                                                                                                            | Double: Height = 88.0mm Width = 146.0mm Depth = 13.5mm                                                |                                                                                                                                                                                  |
| Fixing Hole Centres                                                                                                                             | Box Fixing = 120.6mm Grid Fixing = N/A                                                                |                                                                                                                                                                                  |
| Minimum Wall Box Depth                                                                                                                          | 35mm                                                                                                  |                                                                                                                                                                                  |
| Switched Poles                                                                                                                                  | Double                                                                                                |                                                                                                                                                                                  |
| Current Rating                                                                                                                                  | Switch 45 Amp Socket 13 Amp                                                                           |                                                                                                                                                                                  |
| Voltage                                                                                                                                         | 220/250V AC                                                                                           |                                                                                                                                                                                  |
| Maximum Load                                                                                                                                    | Switch 45 Amp Socket 13                                                                               |                                                                                                                                                                                  |
| Mains Frequency                                                                                                                                 | 50Hz                                                                                                  |                                                                                                                                                                                  |
| IP Rating                                                                                                                                       | IP2XD                                                                                                 |                                                                                                                                                                                  |
| Contact Gap Minimum                                                                                                                             | 3mm                                                                                                   |                                                                                                                                                                                  |
| Terminal Capacity 1                                                                                                                             | 3 x 6mm2                                                                                              |                                                                                                                                                                                  |
| Terminal Capacity 2                                                                                                                             | 2 x 10mm2                                                                                             |                                                                                                                                                                                  |
| Terminal Capacity 3                                                                                                                             | 1 x 16mm2                                                                                             |                                                                                                                                                                                  |
| Earth Terminal Capacity 1                                                                                                                       | 3 x 6mm2                                                                                              |                                                                                                                                                                                  |
| Earth Terminal Capacity 2                                                                                                                       | 2 x 10mm2                                                                                             |                                                                                                                                                                                  |
| Earth Terminal Capacity 3                                                                                                                       | 1 x 16mm2                                                                                             |                                                                                                                                                                                  |
| Product Class 1                                                                                                                                 | Must be earthed                                                                                       |                                                                                                                                                                                  |
| Ambient Operating Temperature                                                                                                                   | -5° to +40°C                                                                                          |                                                                                                                                                                                  |
| Recommended Location                                                                                                                            | Internal Use Only                                                                                     |                                                                                                                                                                                  |
| Maximum Installation Altitude                                                                                                                   | 2000m                                                                                                 |                                                                                                                                                                                  |
| Standard/Approval                                                                                                                               | BS 4177                                                                                               |                                                                                                                                                                                  |
| All products listed conform to current British or<br>European standard and the product information is<br>correct at the time of going to press. | All accessories are manufactured under an accredited BS EN ISO 9001 : 2015 Quality Management System. | It is the policy of the company to improve products as part of our development programme.  Therefore, we reserve the right to alter designs and dimensions without prior notice. |
| Illustrations and diagrams are reproduced within the limitations of reproduction and printing                                                   | Due to manufacturing processes we cannot guarantee an exact colour match and shadings of              | Correct as at 17 October 2018 12:05 PM<br>E&OE                                                                                                                                   |