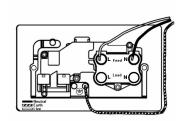

## WOA45SS1AB-B

Woods Ovolo Antique Mahogany 45A Double Pole Rocker + Neon + 13A Switched Socket Red+Antique Brass/Black

Item Image

Wiring

Dimensions

| Primary Range                                                                                                                                   | Woods                                                                                                 |                                                                                                                                                                                  |
|-------------------------------------------------------------------------------------------------------------------------------------------------|-------------------------------------------------------------------------------------------------------|----------------------------------------------------------------------------------------------------------------------------------------------------------------------------------|
| Insert Type                                                                                                                                     | 45A Double Pole Red Rocker + Neon + 13A Switched Socket                                               |                                                                                                                                                                                  |
| Plate Finish                                                                                                                                    | Woods Ovolo Antique Mahogany                                                                          |                                                                                                                                                                                  |
| Insert Colour                                                                                                                                   | Red+Antique Brass/Black                                                                               |                                                                                                                                                                                  |
| EAN13 Barcode                                                                                                                                   | 5017504348700                                                                                         |                                                                                                                                                                                  |
| Dimensions (Nominal)                                                                                                                            | Double: Height = 88.0mm Width = 146.0mm Depth = 13.5mm                                                |                                                                                                                                                                                  |
| Fixing Hole Centres                                                                                                                             | Box Fixing = 120.6mm Grid Fixing = N/A                                                                |                                                                                                                                                                                  |
| Minimum Wall Box Depth                                                                                                                          | 35mm                                                                                                  |                                                                                                                                                                                  |
| Switched Poles                                                                                                                                  | Double                                                                                                |                                                                                                                                                                                  |
| Current Rating                                                                                                                                  | Switch 45 Amp Socket 13 Amp                                                                           |                                                                                                                                                                                  |
| Voltage                                                                                                                                         | 220/250V AC                                                                                           |                                                                                                                                                                                  |
| Maximum Load                                                                                                                                    | Switch 45 Amp Socket 13                                                                               |                                                                                                                                                                                  |
| Mains Frequency                                                                                                                                 | 50Hz                                                                                                  |                                                                                                                                                                                  |
| IP Rating                                                                                                                                       | IP2XD                                                                                                 |                                                                                                                                                                                  |
| Contact Gap Minimum                                                                                                                             | 3mm                                                                                                   |                                                                                                                                                                                  |
| Terminal Capacity 1                                                                                                                             | 3 x 6mm2                                                                                              |                                                                                                                                                                                  |
| Terminal Capacity 2                                                                                                                             | 2 x 10mm2                                                                                             |                                                                                                                                                                                  |
| Terminal Capacity 3                                                                                                                             | 1 x 16mm2                                                                                             |                                                                                                                                                                                  |
| Earth Terminal Capacity 1                                                                                                                       | 3 x 6mm2                                                                                              |                                                                                                                                                                                  |
| Earth Terminal Capacity 2                                                                                                                       | 2 x 10mm2                                                                                             |                                                                                                                                                                                  |
| Earth Terminal Capacity 3                                                                                                                       | 1 x 16mm2                                                                                             |                                                                                                                                                                                  |
| Product Class 1                                                                                                                                 | Must be earthed                                                                                       |                                                                                                                                                                                  |
| Ambient Operating Temperature                                                                                                                   | -5° to +40°C                                                                                          |                                                                                                                                                                                  |
| Recommended Location                                                                                                                            | Internal Use Only                                                                                     |                                                                                                                                                                                  |
| Maximum Installation Altitude                                                                                                                   | 2000m                                                                                                 |                                                                                                                                                                                  |
| Standard/Approval                                                                                                                               | BS 4177                                                                                               |                                                                                                                                                                                  |
| All products listed conform to current British or<br>European standard and the product information is<br>correct at the time of going to press. | All accessories are manufactured under an accredited BS EN ISO 9001 : 2015 Quality Management System. | It is the policy of the company to improve products as part of our development programme.  Therefore, we reserve the right to alter designs and dimensions without prior notice. |
| Illustrations and diagrams are reproduced within the limitations of reproduction and printing                                                   | Due to manufacturing processes we cannot guarantee an exact colour match and shadings of              | Correct as at 17 October 2018 12:05 PM<br>E&OE                                                                                                                                   |