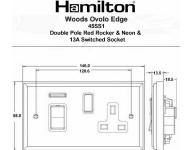

## WOA45SS1AB-B

Woods Ovolo Antique Mahogany 45A Double Pole Rocker + Neon + 13A Switched Socket Red+Antique Brass/Black

Item Image

Wiring

Dimensions

| Primary Range                                                                                                                                   | Woods                                                                                                 |                                                                                                                                                                                  |
|-------------------------------------------------------------------------------------------------------------------------------------------------|-------------------------------------------------------------------------------------------------------|----------------------------------------------------------------------------------------------------------------------------------------------------------------------------------|
| Insert Type                                                                                                                                     | 45A Double Pole Red Rocker + Neon + 13A Switched Socket                                               |                                                                                                                                                                                  |
| Plate Finish                                                                                                                                    | Woods Ovolo Antique Mahogany                                                                          |                                                                                                                                                                                  |
| Insert Colour                                                                                                                                   | Red+Antique Brass/Black                                                                               |                                                                                                                                                                                  |
| EAN13 Barcode                                                                                                                                   | 5017504348700                                                                                         |                                                                                                                                                                                  |
| Dimensions (Nominal)                                                                                                                            | Double: Height = 88.0mm Width = 146.0mm Depth = 13.5mm                                                |                                                                                                                                                                                  |
| Fixing Hole Centres                                                                                                                             | Box Fixing = 120.6mm Grid Fixing = N/A                                                                |                                                                                                                                                                                  |
| Minimum Wall Box Depth                                                                                                                          | 35mm                                                                                                  |                                                                                                                                                                                  |
| Switched Poles                                                                                                                                  | Double                                                                                                |                                                                                                                                                                                  |
| Current Rating                                                                                                                                  | Switch 45 Amp Socket 13 Amp                                                                           |                                                                                                                                                                                  |
| Voltage                                                                                                                                         | 220/250V AC                                                                                           |                                                                                                                                                                                  |
| Maximum Load                                                                                                                                    | Switch 45 Amp Socket 13                                                                               |                                                                                                                                                                                  |
| Mains Frequency                                                                                                                                 | 50Hz                                                                                                  |                                                                                                                                                                                  |
| IP Rating                                                                                                                                       | IP2XD                                                                                                 |                                                                                                                                                                                  |
| Contact Gap Minimum                                                                                                                             | 3mm                                                                                                   |                                                                                                                                                                                  |
| Terminal Capacity 1                                                                                                                             | 3 x 6mm2                                                                                              |                                                                                                                                                                                  |
| Terminal Capacity 2                                                                                                                             | 2 x 10mm2                                                                                             |                                                                                                                                                                                  |
| Terminal Capacity 3                                                                                                                             | 1 x 16mm2                                                                                             |                                                                                                                                                                                  |
| Earth Terminal Capacity 1                                                                                                                       | 3 x 6mm2                                                                                              |                                                                                                                                                                                  |
| Earth Terminal Capacity 2                                                                                                                       | 2 x 10mm2                                                                                             |                                                                                                                                                                                  |
| Earth Terminal Capacity 3                                                                                                                       | 1 x 16mm2                                                                                             |                                                                                                                                                                                  |
| Product Class 1                                                                                                                                 | Must be earthed                                                                                       |                                                                                                                                                                                  |
| Ambient Operating Temperature                                                                                                                   | -5° to +40°C                                                                                          |                                                                                                                                                                                  |
| Recommended Location                                                                                                                            | Internal Use Only                                                                                     |                                                                                                                                                                                  |
| Maximum Installation Altitude                                                                                                                   | 2000m                                                                                                 |                                                                                                                                                                                  |
| Standard/Approval                                                                                                                               | BS 4177                                                                                               |                                                                                                                                                                                  |
| All products listed conform to current British or<br>European standard and the product information is<br>correct at the time of going to press. | All accessories are manufactured under an accredited BS EN ISO 9001 : 2015 Quality Management System. | It is the policy of the company to improve products as part of our development programme.  Therefore, we reserve the right to alter designs and dimensions without prior notice. |
| Illustrations and diagrams are reproduced within the limitations of reproduction and printing                                                   | Due to manufacturing processes we cannot guarantee an exact colour match and shadings of              | Correct as at 17 October 2018 12:05 PM<br>E&OE                                                                                                                                   |