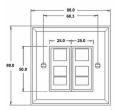

#### **Dimensions**

# Hamilton

Woods Ovolo Edge
2J45
2 gang RJ45 - CAT 5E Outlet Unshielded 8 wire

| Primary Range                                                                                                                                   | Woods                                                                                                         |                                                                                                                                                                                 |
|-------------------------------------------------------------------------------------------------------------------------------------------------|---------------------------------------------------------------------------------------------------------------|---------------------------------------------------------------------------------------------------------------------------------------------------------------------------------|
| Insert Type                                                                                                                                     | 2 gang RJ45 CAT 5E Outlet - Unshielded                                                                        |                                                                                                                                                                                 |
| Plate Finish                                                                                                                                    | Woods Ovolo Antique Mahogany                                                                                  |                                                                                                                                                                                 |
| Insert Colour                                                                                                                                   | Black                                                                                                         |                                                                                                                                                                                 |
| EAN13 Barcode                                                                                                                                   | 5017504341589                                                                                                 |                                                                                                                                                                                 |
| Dimensions (Nominal)                                                                                                                            | Single: Height = 88.0mm Width = 88.0mm Depth = 13.5mm                                                         |                                                                                                                                                                                 |
| Fixing Hole Centres                                                                                                                             | Box Fixing = 60.3mm Grid Fixing = N/A                                                                         |                                                                                                                                                                                 |
| Minimum Wall Box Depth                                                                                                                          | 35mm                                                                                                          |                                                                                                                                                                                 |
| Switched Poles                                                                                                                                  | N/A                                                                                                           |                                                                                                                                                                                 |
| IP Rating                                                                                                                                       | IP2XD                                                                                                         |                                                                                                                                                                                 |
| Contact Gap Minimum                                                                                                                             | N/A                                                                                                           |                                                                                                                                                                                 |
| Earth Terminal Capacity 1                                                                                                                       | 5 x 1mm2                                                                                                      |                                                                                                                                                                                 |
| Earth Terminal Capacity 2                                                                                                                       | 4 x 1.5mm2                                                                                                    |                                                                                                                                                                                 |
| Earth Terminal Capacity 3                                                                                                                       | 3 x 2.5mm2                                                                                                    |                                                                                                                                                                                 |
| Earth Terminal Capacity 4                                                                                                                       | 1 x 4mm2 Multi-strand                                                                                         |                                                                                                                                                                                 |
| Earth Terminal Capacity 5                                                                                                                       | 1 x 6mm2                                                                                                      |                                                                                                                                                                                 |
| Product Class 1                                                                                                                                 | Must be earthed (ref BS7671 415.2.1)                                                                          |                                                                                                                                                                                 |
| Ambient Operating Temperature                                                                                                                   | -5° to +40°C                                                                                                  |                                                                                                                                                                                 |
| Recommended Location                                                                                                                            | Internal Use Only                                                                                             |                                                                                                                                                                                 |
| Maximum Installation Altitude                                                                                                                   | 2000m                                                                                                         |                                                                                                                                                                                 |
| EuroFix Additional Notes                                                                                                                        | Can be used in both EIA 568A and EIA 568B wiriing schedules                                                   |                                                                                                                                                                                 |
| All products listed conform to current British or<br>European standard and the product information is<br>correct at the time of going to press. | All accessories are manufactured under an accredited BS EN ISO 9001 : 2015 Quality Management System.         | It is the policy of the company to improve products as part of our development programme. Therefore, we reserve the right to alter designs and dimensions without prior notice. |
| Illustrations and diagrams are reproduced within the limitations of reproduction and printing process and are not binding.                      | Due to manufacturing processes we cannot guarantee an exact colour match and shadings of of certain finishes. | Correct as at 17 October 2018 12:05 PM<br>E&OE                                                                                                                                  |