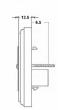

#### **Dimensions**

# Hamilton

Woods Ovolo Edge
2J45
2 gang RJ45 - CAT 5E Outlet Unshielded 8 wire

| Primary Range                                                                                                                                   | Woods                                                                                                         |                                                                                                                                                                                 |
|-------------------------------------------------------------------------------------------------------------------------------------------------|---------------------------------------------------------------------------------------------------------------|---------------------------------------------------------------------------------------------------------------------------------------------------------------------------------|
| Insert Type                                                                                                                                     | 2 gang RJ45 CAT 5E Outlet - Unshielded                                                                        |                                                                                                                                                                                 |
| Plate Finish                                                                                                                                    | Woods Ovolo Antique Mahogany                                                                                  |                                                                                                                                                                                 |
| Insert Colour                                                                                                                                   | Black                                                                                                         |                                                                                                                                                                                 |
| EAN13 Barcode                                                                                                                                   | 5017504341589                                                                                                 |                                                                                                                                                                                 |
| Dimensions (Nominal)                                                                                                                            | Single: Height = 88.0mm Width = 88.0mm Depth = 13.5mm                                                         |                                                                                                                                                                                 |
| Fixing Hole Centres                                                                                                                             | Box Fixing = 60.3mm Grid Fixing = N/A                                                                         |                                                                                                                                                                                 |
| Minimum Wall Box Depth                                                                                                                          | 35mm                                                                                                          |                                                                                                                                                                                 |
| Switched Poles                                                                                                                                  | N/A                                                                                                           |                                                                                                                                                                                 |
| IP Rating                                                                                                                                       | IP2XD                                                                                                         |                                                                                                                                                                                 |
| Contact Gap Minimum                                                                                                                             | N/A                                                                                                           |                                                                                                                                                                                 |
| Earth Terminal Capacity 1                                                                                                                       | 5 x 1mm2                                                                                                      |                                                                                                                                                                                 |
| Earth Terminal Capacity 2                                                                                                                       | 4 x 1.5mm2                                                                                                    |                                                                                                                                                                                 |
| Earth Terminal Capacity 3                                                                                                                       | 3 x 2.5mm2                                                                                                    |                                                                                                                                                                                 |
| Earth Terminal Capacity 4                                                                                                                       | 1 x 4mm2 Multi-strand                                                                                         |                                                                                                                                                                                 |
| Earth Terminal Capacity 5                                                                                                                       | 1 x 6mm2                                                                                                      |                                                                                                                                                                                 |
| Product Class 1                                                                                                                                 | Must be earthed (ref BS7671 415.2.1)                                                                          |                                                                                                                                                                                 |
| Ambient Operating Temperature                                                                                                                   | -5° to +40°C                                                                                                  |                                                                                                                                                                                 |
| Recommended Location                                                                                                                            | Internal Use Only                                                                                             |                                                                                                                                                                                 |
| Maximum Installation Altitude                                                                                                                   | 2000m                                                                                                         |                                                                                                                                                                                 |
| EuroFix Additional Notes                                                                                                                        | Can be used in both EIA 568A and EIA 568B wiriing schedules                                                   |                                                                                                                                                                                 |
| All products listed conform to current British or<br>European standard and the product information is<br>correct at the time of going to press. | All accessories are manufactured under an accredited BS EN ISO 9001 : 2015 Quality Management System.         | It is the policy of the company to improve products as part of our development programme. Therefore, we reserve the right to alter designs and dimensions without prior notice. |
| Illustrations and diagrams are reproduced within the limitations of reproduction and printing process and are not binding.                      | Due to manufacturing processes we cannot guarantee an exact colour match and shadings of of certain finishes. | Correct as at 17 October 2018 12:05 PM<br>E&OE                                                                                                                                  |