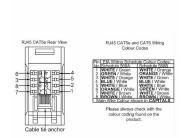

### Wiring

# Hamilton

Woods Ovolo Edge
2J45
2 gang RJ45 - CAT 5E Outlet Unshielded 8 wire

| Primary Range                                                                                                                                   | Woods                                                                                                         |                                                                                                                                                                                 |
|-------------------------------------------------------------------------------------------------------------------------------------------------|---------------------------------------------------------------------------------------------------------------|---------------------------------------------------------------------------------------------------------------------------------------------------------------------------------|
| Insert Type                                                                                                                                     | 2 gang RJ45 CAT 5E Outlet - Unshielded                                                                        |                                                                                                                                                                                 |
| Plate Finish                                                                                                                                    | Woods Ovolo Antique Mahogany                                                                                  |                                                                                                                                                                                 |
| Insert Colour                                                                                                                                   | Black                                                                                                         |                                                                                                                                                                                 |
| EAN13 Barcode                                                                                                                                   | 5017504341589                                                                                                 |                                                                                                                                                                                 |
| Dimensions (Nominal)                                                                                                                            | Single: Height = 88.0mm Width = 88.0mm Depth = 13.5mm                                                         |                                                                                                                                                                                 |
| Fixing Hole Centres                                                                                                                             | Box Fixing = 60.3mm Grid Fixing = N/A                                                                         |                                                                                                                                                                                 |
| Minimum Wall Box Depth                                                                                                                          | 35mm                                                                                                          |                                                                                                                                                                                 |
| Switched Poles                                                                                                                                  | N/A                                                                                                           |                                                                                                                                                                                 |
| IP Rating                                                                                                                                       | IP2XD                                                                                                         |                                                                                                                                                                                 |
| Contact Gap Minimum                                                                                                                             | N/A                                                                                                           |                                                                                                                                                                                 |
| Earth Terminal Capacity 1                                                                                                                       | 5 x 1mm2                                                                                                      |                                                                                                                                                                                 |
| Earth Terminal Capacity 2                                                                                                                       | 4 x 1.5mm2                                                                                                    |                                                                                                                                                                                 |
| Earth Terminal Capacity 3                                                                                                                       | 3 x 2.5mm2                                                                                                    |                                                                                                                                                                                 |
| Earth Terminal Capacity 4                                                                                                                       | 1 x 4mm2 Multi-strand                                                                                         |                                                                                                                                                                                 |
| Earth Terminal Capacity 5                                                                                                                       | 1 x 6mm2                                                                                                      |                                                                                                                                                                                 |
| Product Class 1                                                                                                                                 | Must be earthed (ref BS7671 415.2.1)                                                                          |                                                                                                                                                                                 |
| Ambient Operating Temperature                                                                                                                   | -5° to +40°C                                                                                                  |                                                                                                                                                                                 |
| Recommended Location                                                                                                                            | Internal Use Only                                                                                             |                                                                                                                                                                                 |
| Maximum Installation Altitude                                                                                                                   | 2000m                                                                                                         |                                                                                                                                                                                 |
| EuroFix Additional Notes                                                                                                                        | Can be used in both EIA 568A and EIA 568B wiriing schedules                                                   |                                                                                                                                                                                 |
| All products listed conform to current British or<br>European standard and the product information is<br>correct at the time of going to press. | All accessories are manufactured under an accredited BS EN ISO 9001 : 2015 Quality Management System.         | It is the policy of the company to improve products as part of our development programme. Therefore, we reserve the right to alter designs and dimensions without prior notice. |
| Illustrations and diagrams are reproduced within the limitations of reproduction and printing process and are not binding.                      | Due to manufacturing processes we cannot guarantee an exact colour match and shadings of of certain finishes. | Correct as at 17 October 2018 12:05 PM<br>E&OE                                                                                                                                  |