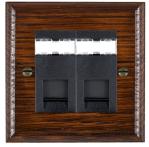

## WOA2J45B

Woods Ovolo Antique Mahogany 2 gang RJ45 CAT 5E Outlet - Unshielded Black

### Item Image

# Hamilton

Woods Ovolo Edge
2J45
2 gang RJ45 - CAT 5E Outlet Unshielded 8 wire

| Primary Range                                                                                                                                   | Woods                                                                                                         |                                                                                                                                                                                 |
|-------------------------------------------------------------------------------------------------------------------------------------------------|---------------------------------------------------------------------------------------------------------------|---------------------------------------------------------------------------------------------------------------------------------------------------------------------------------|
| Insert Type                                                                                                                                     | 2 gang RJ45 CAT 5E Outlet - Unshielded                                                                        |                                                                                                                                                                                 |
| Plate Finish                                                                                                                                    | Woods Ovolo Antique Mahogany                                                                                  |                                                                                                                                                                                 |
| Insert Colour                                                                                                                                   | Black                                                                                                         |                                                                                                                                                                                 |
| EAN13 Barcode                                                                                                                                   | 5017504341589                                                                                                 |                                                                                                                                                                                 |
| Dimensions (Nominal)                                                                                                                            | Single: Height = 88.0mm Width = 88.0mm Depth = 13.5mm                                                         |                                                                                                                                                                                 |
| Fixing Hole Centres                                                                                                                             | Box Fixing = 60.3mm Grid Fixing = N/A                                                                         |                                                                                                                                                                                 |
| Minimum Wall Box Depth                                                                                                                          | 35mm                                                                                                          |                                                                                                                                                                                 |
| Switched Poles                                                                                                                                  | N/A                                                                                                           |                                                                                                                                                                                 |
| IP Rating                                                                                                                                       | IP2XD                                                                                                         |                                                                                                                                                                                 |
| Contact Gap Minimum                                                                                                                             | N/A                                                                                                           |                                                                                                                                                                                 |
| Earth Terminal Capacity 1                                                                                                                       | 5 x 1mm2                                                                                                      |                                                                                                                                                                                 |
| Earth Terminal Capacity 2                                                                                                                       | 4 x 1.5mm2                                                                                                    |                                                                                                                                                                                 |
| Earth Terminal Capacity 3                                                                                                                       | 3 x 2.5mm2                                                                                                    |                                                                                                                                                                                 |
| Earth Terminal Capacity 4                                                                                                                       | 1 x 4mm2 Multi-strand                                                                                         |                                                                                                                                                                                 |
| Earth Terminal Capacity 5                                                                                                                       | 1 x 6mm2                                                                                                      |                                                                                                                                                                                 |
| Product Class 1                                                                                                                                 | Must be earthed (ref BS7671 415.2.1)                                                                          |                                                                                                                                                                                 |
| Ambient Operating Temperature                                                                                                                   | -5° to +40°C                                                                                                  |                                                                                                                                                                                 |
| Recommended Location                                                                                                                            | Internal Use Only                                                                                             |                                                                                                                                                                                 |
| Maximum Installation Altitude                                                                                                                   | 2000m                                                                                                         |                                                                                                                                                                                 |
| EuroFix Additional Notes                                                                                                                        | Can be used in both EIA 568A and EIA 568B wiriing schedules                                                   |                                                                                                                                                                                 |
| All products listed conform to current British or<br>European standard and the product information is<br>correct at the time of going to press. | All accessories are manufactured under an accredited BS EN ISO 9001 : 2015 Quality Management System.         | It is the policy of the company to improve products as part of our development programme. Therefore, we reserve the right to alter designs and dimensions without prior notice. |
| Illustrations and diagrams are reproduced within the limitations of reproduction and printing process and are not binding.                      | Due to manufacturing processes we cannot guarantee an exact colour match and shadings of of certain finishes. | Correct as at 17 October 2018 12:05 PM<br>E&OE                                                                                                                                  |