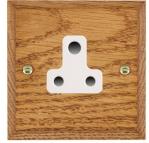

#### WCMUS5W

Woods Chamfered Medium Oak 1 gang 5A Unswitched Socket White

## Item Image