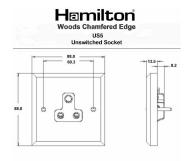

#### **Dimensions**

| Primary Range                                                                                                                                   | Woods                                                                                                 |                                                                                                                                                                                  |
|-------------------------------------------------------------------------------------------------------------------------------------------------|-------------------------------------------------------------------------------------------------------|----------------------------------------------------------------------------------------------------------------------------------------------------------------------------------|
| Insert Type                                                                                                                                     | 1 gang 5A Unswitched Socket                                                                           |                                                                                                                                                                                  |
| Plate Finish                                                                                                                                    | Woods Chamfered Medium Oak                                                                            |                                                                                                                                                                                  |
| Insert Colour                                                                                                                                   | White                                                                                                 |                                                                                                                                                                                  |
| EAN13 Barcode                                                                                                                                   | 5017504910051                                                                                         |                                                                                                                                                                                  |
| Dimensions (Nominal)                                                                                                                            | Single: Height = 88.0mm Width = 88.0mm Depth = 13.5mm                                                 |                                                                                                                                                                                  |
| Fixing Hole Centres                                                                                                                             | Box Fixing = 60.3mm Grid Fixing = N/A                                                                 |                                                                                                                                                                                  |
| Minimum Wall Box Depth                                                                                                                          | 35mm                                                                                                  |                                                                                                                                                                                  |
| Switched Poles                                                                                                                                  | None                                                                                                  |                                                                                                                                                                                  |
| Current Rating                                                                                                                                  | 5 Amp                                                                                                 |                                                                                                                                                                                  |
| Voltage                                                                                                                                         | 220/250V AC                                                                                           |                                                                                                                                                                                  |
| Maximum Load                                                                                                                                    | 5 Amp                                                                                                 |                                                                                                                                                                                  |
| Mains Frequency                                                                                                                                 | 50Hz                                                                                                  |                                                                                                                                                                                  |
| IP Rating                                                                                                                                       | IP2XD                                                                                                 |                                                                                                                                                                                  |
| Contact Gap Minimum                                                                                                                             | None                                                                                                  |                                                                                                                                                                                  |
| Terminal Capacity 1                                                                                                                             | 5 x 1mm2                                                                                              |                                                                                                                                                                                  |
| Terminal Capacity 2                                                                                                                             | 4 x 1.5mm2                                                                                            |                                                                                                                                                                                  |
| Terminal Capacity 3                                                                                                                             | 2 x 2.5mm2                                                                                            |                                                                                                                                                                                  |
| Terminal Capacity 4                                                                                                                             | 1 x 4mm2                                                                                              |                                                                                                                                                                                  |
| Earth Terminal Capacity 1                                                                                                                       | 5 x 1mm2                                                                                              |                                                                                                                                                                                  |
| Earth Terminal Capacity 2                                                                                                                       | 4 x 1.5mm2                                                                                            |                                                                                                                                                                                  |
| Earth Terminal Capacity 3                                                                                                                       | 2 x 2.5mm2                                                                                            |                                                                                                                                                                                  |
| Earth Terminal Capacity 4                                                                                                                       | 1 x 4mm2                                                                                              |                                                                                                                                                                                  |
| Product Class 1                                                                                                                                 | Must be earthed                                                                                       |                                                                                                                                                                                  |
| Ambient Operating Temperature                                                                                                                   | -5° to +40°C                                                                                          |                                                                                                                                                                                  |
| Recommended Location                                                                                                                            | Internal Use Only                                                                                     |                                                                                                                                                                                  |
| Maximum Installation Altitude                                                                                                                   | 2000m                                                                                                 |                                                                                                                                                                                  |
| Standard/Approval                                                                                                                               | BS 546                                                                                                |                                                                                                                                                                                  |
| Additional Notes                                                                                                                                | Shuttered: Yes                                                                                        |                                                                                                                                                                                  |
| All products listed conform to current British or<br>European standard and the product information is<br>correct at the time of going to press. | All accessories are manufactured under an accredited BS EN ISO 9001 : 2015 Quality Management System. | It is the policy of the company to improve products as part of our development programme.  Therefore, we reserve the right to alter designs and dimensions without prior notice. |
| Illustrations and diagrams are reproduced within<br>the limitations of reproduction and printing                                                | Due to manufacturing processes we cannot guarantee an exact colour match and shadings of              | Correct as at 17 October 2018 12:05 PM<br>E&OE                                                                                                                                   |