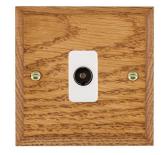

#### **WCMTVW**

Woods Chamfered Medium Oak 1 gang Non-Isolated Television 1in/1out White

## Item Image