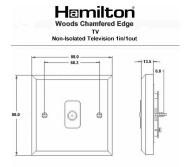

#### Dimensions

| Primary Range                                                                                                                                   | Woods                                                                                                         |                                                                                                                                                                                          |
|-------------------------------------------------------------------------------------------------------------------------------------------------|---------------------------------------------------------------------------------------------------------------|------------------------------------------------------------------------------------------------------------------------------------------------------------------------------------------|
| Insert Type                                                                                                                                     | 1 gang Non-Isolated TV 1in/1out                                                                               |                                                                                                                                                                                          |
| Plate Finish                                                                                                                                    | Woods Chamfered Medium Oak                                                                                    |                                                                                                                                                                                          |
| Insert Colour                                                                                                                                   | White                                                                                                         |                                                                                                                                                                                          |
| EAN13 Barcode                                                                                                                                   | 5017504910600                                                                                                 |                                                                                                                                                                                          |
| Dimensions (Nominal)                                                                                                                            | Single: Height = 88.0mm Width = 88.0mm Depth = 13.5mm                                                         |                                                                                                                                                                                          |
| Fixing Hole Centres                                                                                                                             | Box Fixing = 60.3mm Grid Fixing = N/A                                                                         |                                                                                                                                                                                          |
| Minimum Wall Box Depth                                                                                                                          | 25mm                                                                                                          |                                                                                                                                                                                          |
| Switched Poles                                                                                                                                  | N/A                                                                                                           |                                                                                                                                                                                          |
| IP Rating                                                                                                                                       | IP2XD                                                                                                         |                                                                                                                                                                                          |
| Contact Gap Minimum                                                                                                                             | N/A                                                                                                           |                                                                                                                                                                                          |
| Earth Terminal Capacity 1                                                                                                                       | 5 x 1mm2                                                                                                      |                                                                                                                                                                                          |
| Earth Terminal Capacity 2                                                                                                                       | 4 x 1.5mm2                                                                                                    |                                                                                                                                                                                          |
| Earth Terminal Capacity 3                                                                                                                       | 3 x 2.5mm2                                                                                                    |                                                                                                                                                                                          |
| Earth Terminal Capacity 4                                                                                                                       | 1 x 4mm2 Multi-strand                                                                                         |                                                                                                                                                                                          |
| Earth Terminal Capacity 5                                                                                                                       | 1 x 6mm2                                                                                                      |                                                                                                                                                                                          |
| Product Class 1                                                                                                                                 | Must be earthed (ref BS7671 415.2.1)                                                                          |                                                                                                                                                                                          |
| Ambient Operating Temperature                                                                                                                   | -5° to +40°C                                                                                                  |                                                                                                                                                                                          |
| Recommended Location                                                                                                                            | Internal Use Only                                                                                             |                                                                                                                                                                                          |
| Maximum Installation Altitude                                                                                                                   | 2000m                                                                                                         |                                                                                                                                                                                          |
| All products listed conform to current British or<br>European standard and the product information is<br>correct at the time of going to press. | All accessories are manufactured under an accredited BS EN ISO 9001 : 2015 Quality Management System.         | It is the policy of the company to improve products<br>as part of our development programme.<br>Therefore, we reserve the right to alter designs<br>and dimensions without prior notice. |
| Illustrations and diagrams are reproduced within the limitations of reproduction and printing process and are not binding.                      | Due to manufacturing processes we cannot guarantee an exact colour match and shadings of of certain finishes. | Correct as at 17 October 2018 12:05 PM<br>E&OE                                                                                                                                           |