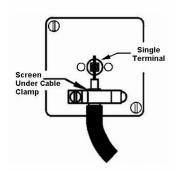

SL

# making connections beautifully

Wiring Accessories • Circuit Protection • Smart Lighting Control & Multi-room Audio

#### **WCMTVW**

Woods Chamfered Medium Oak 1 gang Non-Isolated Television 1in/1out White

## Item Image



## Wiring



#### Dimensions



| Primary Range                                                                                                                                   | Woods                                                                                                         |                                                                                                                                                                                          |
|-------------------------------------------------------------------------------------------------------------------------------------------------|---------------------------------------------------------------------------------------------------------------|-------------------------------------------------------------------------