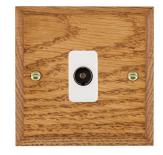

#### **WCMTVIW**

Woods Chamfered Medium Oak 1 gang Isolated TV 1in/1out White

## Item Image