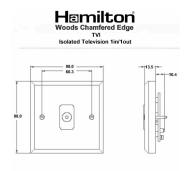

#### **Dimensions**

| Primary Range                                                                                                                                   | Woods                                                                                                         |                                                                                                                                                                                          |
|-------------------------------------------------------------------------------------------------------------------------------------------------|---------------------------------------------------------------------------------------------------------------|------------------------------------------------------------------------------------------------------------------------------------------------------------------------------------------|
| Insert Type                                                                                                                                     | 1 gang Isolated TV 1in/1out                                                                                   |                                                                                                                                                                                          |
| Plate Finish                                                                                                                                    | Woods Chamfered Medium Oak                                                                                    |                                                                                                                                                                                          |
| Insert Colour                                                                                                                                   | White                                                                                                         |                                                                                                                                                                                          |
| EAN13 Barcode                                                                                                                                   | 5017504910624                                                                                                 |                                                                                                                                                                                          |
| Dimensions (Nominal)                                                                                                                            | Single: Height = 88.0mm Width = 88.0mm Depth = 13.5mm                                                         |                                                                                                                                                                                          |
| Fixing Hole Centres                                                                                                                             | Box Fixing = 60.3mm Grid Fixing = N/A                                                                         |                                                                                                                                                                                          |
| Minimum Wall Box Depth                                                                                                                          | 25mm                                                                                                          |                                                                                                                                                                                          |
| Switched Poles                                                                                                                                  | N/A                                                                                                           |                                                                                                                                                                                          |
| IP Rating                                                                                                                                       | IP2XD                                                                                                         |                                                                                                                                                                                          |
| Contact Gap Minimum                                                                                                                             | N/A                                                                                                           |                                                                                                                                                                                          |
| Earth Terminal Capacity 1                                                                                                                       | 5 x 1mm2                                                                                                      |                                                                                                                                                                                          |
| Earth Terminal Capacity 2                                                                                                                       | 4 x 1.5mm2                                                                                                    |                                                                                                                                                                                          |
| Earth Terminal Capacity 3                                                                                                                       | 3 x 2.5mm2                                                                                                    |                                                                                                                                                                                          |
| Earth Terminal Capacity 4                                                                                                                       | 1 x 4mm2 Multi-strand                                                                                         |                                                                                                                                                                                          |
| Earth Terminal Capacity 5                                                                                                                       | 1 x 6mm2                                                                                                      |                                                                                                                                                                                          |
| Product Class 1                                                                                                                                 | Must be earthed (ref BS7671 415.2.1)                                                                          |                                                                                                                                                                                          |
| Ambient Operating Temperature                                                                                                                   | -5° to +40°C                                                                                                  |                                                                                                                                                                                          |
| Recommended Location                                                                                                                            | Internal Use Only                                                                                             |                                                                                                                                                                                          |
| Maximum Installation Altitude                                                                                                                   | 2000m                                                                                                         |                                                                                                                                                                                          |
| All products listed conform to current British or<br>European standard and the product information is<br>correct at the time of going to press. | All accessories are manufactured under an accredited BS EN ISO 9001 : 2015 Quality Management System.         | It is the policy of the company to improve products<br>as part of our development programme.<br>Therefore, we reserve the right to alter designs<br>and dimensions without prior notice. |
| Illustrations and diagrams are reproduced within the limitations of reproduction and printing process and are not binding.                      | Due to manufacturing processes we cannot guarantee an exact colour match and shadings of of certain finishes. | Correct as at 17 October 2018 12:05 PM<br>E&OE                                                                                                                                           |