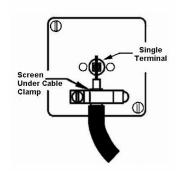

SL

# making connections beautifully

Wiring Accessories • Circuit Protection • Smart Lighting Control & Multi-room Audio

#### **WCMTVIW**

Woods Chamfered Medium Oak 1 gang Isolated TV 1in/1out White

## Item Image



## Wiring



#### **Dimensions**



| Primary Range                                                                                                                                   | Woods                                                                                                         |                                                                                                                                                                                          |
|-------------------------------------------------------------------------------------------------------------------------------------------------|---------------------------------------------------------------------------------------------------------------|---------------------------------------------------------------------