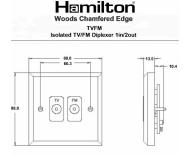

#### **WCMTVFMW**

Woods Chamfered Medium Oak Isolated TV/FM Diplexer 1in/2out White

#### Dimensions

| Primary Range                                                                                                                                   | Woods                                                                                                         |                                                                                                                                                                                  |
|-------------------------------------------------------------------------------------------------------------------------------------------------|---------------------------------------------------------------------------------------------------------------|----------------------------------------------------------------------------------------------------------------------------------------------------------------------------------|
| Insert Type                                                                                                                                     | Isolated TV/FM Diplexer 1in/2out                                                                              |                                                                                                                                                                                  |
| Plate Finish                                                                                                                                    | Woods Chamfered Medium Oak                                                                                    |                                                                                                                                                                                  |
| Insert Colour                                                                                                                                   | White                                                                                                         |                                                                                                                                                                                  |
| EAN13 Barcode                                                                                                                                   | 5017504910631                                                                                                 |                                                                                                                                                                                  |
| Dimensions (Nominal)                                                                                                                            | Single: Height = 88.0mm Width = 88.0mm Depth = 13.5mm                                                         |                                                                                                                                                                                  |
| Fixing Hole Centres                                                                                                                             | Box Fixing = 60.3mm Grid Fixing = N/A                                                                         |                                                                                                                                                                                  |
| Minimum Wall Box Depth                                                                                                                          | 25mm                                                                                                          |                                                                                                                                                                                  |
| Switched Poles                                                                                                                                  | N/A                                                                                                           |                                                                                                                                                                                  |
| IP Rating                                                                                                                                       | IP2XD                                                                                                         |                                                                                                                                                                                  |
| Contact Gap Minimum                                                                                                                             | N/A                                                                                                           |                                                                                                                                                                                  |
| Earth Terminal Capacity 1                                                                                                                       | 5 x 1mm2                                                                                                      |                                                                                                                                                                                  |
| Earth Terminal Capacity 2                                                                                                                       | 4 x 1.5mm2                                                                                                    |                                                                                                                                                                                  |
| Earth Terminal Capacity 3                                                                                                                       | 3 x 2.5mm2                                                                                                    |                                                                                                                                                                                  |
| Earth Terminal Capacity 4                                                                                                                       | 1 x 4mm2 Multi-strand                                                                                         |                                                                                                                                                                                  |
| Earth Terminal Capacity 5                                                                                                                       | 1 x 6mm2                                                                                                      |                                                                                                                                                                                  |
| Product Class 1                                                                                                                                 | Must be earthed (ref BS7671 415.2.1)                                                                          |                                                                                                                                                                                  |
| Ambient Operating Temperature                                                                                                                   | -5° to +40°C                                                                                                  |                                                                                                                                                                                  |
| Recommended Location                                                                                                                            | Internal Use Only                                                                                             |                                                                                                                                                                                  |
| Maximum Installation Altitude                                                                                                                   | 2000m                                                                                                         |                                                                                                                                                                                  |
| All products listed conform to current British or<br>European standard and the product information is<br>correct at the time of going to press. | All accessories are manufactured under an accredited BS EN ISO 9001 : 2015 Quality Management System.         | It is the policy of the company to improve products as part of our development programme.  Therefore, we reserve the right to alter designs and dimensions without prior notice. |
| Illustrations and diagrams are reproduced within the limitations of reproduction and printing process and are not binding.                      | Due to manufacturing processes we cannot guarantee an exact colour match and shadings of of certain finishes. | Correct as at 17 October 2018 12:05 PM<br>E&OE                                                                                                                                   |
|                                                                                                                                                 |                                                                                                               |                                                                                                                                                                                  |