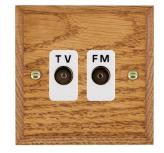

#### **WCMTVFMW**

Woods Chamfered Medium Oak Isolated TV/FM Diplexer 1in/2out White

## Item Image