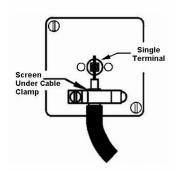

SL

# making connections beautifully

Wiring Accessories • Circuit Protection • Smart Lighting Control & Multi-room Audio

#### **WCMTVFMW**

Woods Chamfered Medium Oak Isolated TV/FM Diplexer 1in/2out White

## Item Image



## Wiring



#### Dimensions



| Primary Range                                                                                                                                   | Woods                                                                                                         |                                                                                                                                                                                  |
|-------------------------------------------------------------------------------------------------------------------------------------------------|---------------------------------------------------------------------------------------------------------------|---------------------------------------------------------------------------------