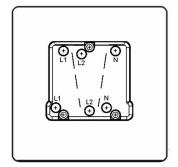

SL

# making connections beautifully

Wiring Accessories • Circuit Protection • Smart Lighting Control & Multi-room Audio

## WCMTPWH-W

Woods Chamfered Medium Oak 1 gang 10A Triple Pole Rocker White/White

### Item Image



### Wiring



#### **Dimensions**



| Primary Range                                                                                                                                   | Woods                                                                                                 |