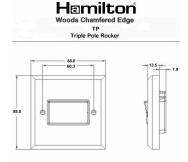

#### **Dimensions**

| Primary Range                                                                                                                                   | Woods                                                                                                 |                                                                                                                                                                                                                                                                                                                                                                                                                                                                                                                                                                                                                                                                                                                                                                                                                                                                                                                                                                                                                                                                                                                                                                                                                                                                                                                                                                                                                                                                                                                                                                                                                                                                                                                                                                                                                                                                                                                                                                                                                                                                                                                                |
|-------------------------------------------------------------------------------------------------------------------------------------------------|-------------------------------------------------------------------------------------------------------|--------------------------------------------------------------------------------------------------------------------------------------------------------------------------------------------------------------------------------------------------------------------------------------------------------------------------------------------------------------------------------------------------------------------------------------------------------------------------------------------------------------------------------------------------------------------------------------------------------------------------------------------------------------------------------------------------------------------------------------------------------------------------------------------------------------------------------------------------------------------------------------------------------------------------------------------------------------------------------------------------------------------------------------------------------------------------------------------------------------------------------------------------------------------------------------------------------------------------------------------------------------------------------------------------------------------------------------------------------------------------------------------------------------------------------------------------------------------------------------------------------------------------------------------------------------------------------------------------------------------------------------------------------------------------------------------------------------------------------------------------------------------------------------------------------------------------------------------------------------------------------------------------------------------------------------------------------------------------------------------------------------------------------------------------------------------------------------------------------------------------------|
| Insert Type                                                                                                                                     | 1 gang 10A Triple Pole Rocker                                                                         |                                                                                                                                                                                                                                                                                                                                                                                                                                                                                                                                                                                                                                                                                                                                                                                                                                                                                                                                                                                                                                                                                                                                                                                                                                                                                                                                                                                                                                                                                                                                                                                                                                                                                                                                                                                                                                                                                                                                                                                                                                                                                                                                |
| Plate Finish                                                                                                                                    | Woods Chamfered Medium Oak                                                                            |                                                                                                                                                                                                                                                                                                                                                                                                                                                                                                                                                                                                                                                                                                                                                                                                                                                                                                                                                                                                                                                                                                                                                                                                                                                                                                                                                                                                                                                                                                                                                                                                                                                                                                                                                                                                                                                                                                                                                                                                                                                                                                                                |
| Insert Colour                                                                                                                                   | White/White                                                                                           |                                                                                                                                                                                                                                                                                                                                                                                                                                                                                                                                                                                                                                                                                                                                                                                                                                                                                                                                                                                                                                                                                                                                                                                                                                                                                                                                                                                                                                                                                                                                                                                                                                                                                                                                                                                                                                                                                                                                                                                                                                                                                                                                |
| EAN13 Barcode                                                                                                                                   | 5017504910501                                                                                         |                                                                                                                                                                                                                                                                                                                                                                                                                                                                                                                                                                                                                                                                                                                                                                                                                                                                                                                                                                                                                                                                                                                                                                                                                                                                                                                                                                                                                                                                                                                                                                                                                                                                                                                                                                                                                                                                                                                                                                                                                                                                                                                                |
| Dimensions (Nominal)                                                                                                                            | Single: Height = 88.0mm Width = 88.0mm Depth = 13.5mm                                                 |                                                                                                                                                                                                                                                                                                                                                                                                                                                                                                                                                                                                                                                                                                                                                                                                                                                                                                                                                                                                                                                                                                                                                                                                                                                                                                                                                                                                                                                                                                                                                                                                                                                                                                                                                                                                                                                                                                                                                                                                                                                                                                                                |
| Fixing Hole Centres                                                                                                                             | Box Fixing = 60.3mm Grid Fixing = N/A                                                                 |                                                                                                                                                                                                                                                                                                                                                                                                                                                                                                                                                                                                                                                                                                                                                                                                                                                                                                                                                                                                                                                                                                                                                                                                                                                                                                                                                                                                                                                                                                                                                                                                                                                                                                                                                                                                                                                                                                                                                                                                                                                                                                                                |
| Minimum Wall Box Depth                                                                                                                          | 25mm                                                                                                  |                                                                                                                                                                                                                                                                                                                                                                                                                                                                                                                                                                                                                                                                                                                                                                                                                                                                                                                                                                                                                                                                                                                                                                                                                                                                                                                                                                                                                                                                                                                                                                                                                                                                                                                                                                                                                                                                                                                                                                                                                                                                                                                                |
| Switched Poles                                                                                                                                  | Triple                                                                                                |                                                                                                                                                                                                                                                                                                                                                                                                                                                                                                                                                                                                                                                                                                                                                                                                                                                                                                                                                                                                                                                                                                                                                                                                                                                                                                                                                                                                                                                                                                                                                                                                                                                                                                                                                                                                                                                                                                                                                                                                                                                                                                                                |
| Current Rating                                                                                                                                  | 10A                                                                                                   |                                                                                                                                                                                                                                                                                                                                                                                                                                                                                                                                                                                                                                                                                                                                                                                                                                                                                                                                                                                                                                                                                                                                                                                                                                                                                                                                                                                                                                                                                                                                                                                                                                                                                                                                                                                                                                                                                                                                                                                                                                                                                                                                |
| Voltage                                                                                                                                         | 220/250V AC                                                                                           |                                                                                                                                                                                                                                                                                                                                                                                                                                                                                                                                                                                                                                                                                                                                                                                                                                                                                                                                                                                                                                                                                                                                                                                                                                                                                                                                                                                                                                                                                                                                                                                                                                                                                                                                                                                                                                                                                                                                                                                                                                                                                                                                |
| Maximum Load                                                                                                                                    | 10 Amp resistive                                                                                      |                                                                                                                                                                                                                                                                                                                                                                                                                                                                                                                                                                                                                                                                                                                                                                                                                                                                                                                                                                                                                                                                                                                                                                                                                                                                                                                                                                                                                                                                                                                                                                                                                                                                                                                                                                                                                                                                                                                                                                                                                                                                                                                                |
| Mains Frequency                                                                                                                                 | 50Hz                                                                                                  |                                                                                                                                                                                                                                                                                                                                                                                                                                                                                                                                                                                                                                                                                                                                                                                                                                                                                                                                                                                                                                                                                                                                                                                                                                                                                                                                                                                                                                                                                                                                                                                                                                                                                                                                                                                                                                                                                                                                                                                                                                                                                                                                |
| IP Rating                                                                                                                                       | IP2XD                                                                                                 |                                                                                                                                                                                                                                                                                                                                                                                                                                                                                                                                                                                                                                                                                                                                                                                                                                                                                                                                                                                                                                                                                                                                                                                                                                                                                                                                                                                                                                                                                                                                                                                                                                                                                                                                                                                                                                                                                                                                                                                                                                                                                                                                |
| Contact Gap Minimum                                                                                                                             | 3mm                                                                                                   |                                                                                                                                                                                                                                                                                                                                                                                                                                                                                                                                                                                                                                                                                                                                                                                                                                                                                                                                                                                                                                                                                                                                                                                                                                                                                                                                                                                                                                                                                                                                                                                                                                                                                                                                                                                                                                                                                                                                                                                                                                                                                                                                |
| Terminal Capacity 1                                                                                                                             | 5 x 1mm2                                                                                              |                                                                                                                                                                                                                                                                                                                                                                                                                                                                                                                                                                                                                                                                                                                                                                                                                                                                                                                                                                                                                                                                                                                                                                                                                                                                                                                                                                                                                                                                                                                                                                                                                                                                                                                                                                                                                                                                                                                                                                                                                                                                                                                                |
| Terminal Capacity 2                                                                                                                             | 4 x 1.5mm2                                                                                            |                                                                                                                                                                                                                                                                                                                                                                                                                                                                                                                                                                                                                                                                                                                                                                                                                                                                                                                                                                                                                                                                                                                                                                                                                                                                                                                                                                                                                                                                                                                                                                                                                                                                                                                                                                                                                                                                                                                                                                                                                                                                                                                                |
| Terminal Capacity 3                                                                                                                             | 1 x 2.5mm2                                                                                            |                                                                                                                                                                                                                                                                                                                                                                                                                                                                                                                                                                                                                                                                                                                                                                                                                                                                                                                                                                                                                                                                                                                                                                                                                                                                                                                                                                                                                                                                                                                                                                                                                                                                                                                                                                                                                                                                                                                                                                                                                                                                                                                                |
| Terminal Capacity 4                                                                                                                             | 1 x 4mm2 Multi-strand                                                                                 |                                                                                                                                                                                                                                                                                                                                                                                                                                                                                                                                                                                                                                                                                                                                                                                                                                                                                                                                                                                                                                                                                                                                                                                                                                                                                                                                                                                                                                                                                                                                                                                                                                                                                                                                                                                                                                                                                                                                                                                                                                                                                                                                |
| Terminal Capacity 5                                                                                                                             | 1 x 6mm2                                                                                              |                                                                                                                                                                                                                                                                                                                                                                                                                                                                                                                                                                                                                                                                                                                                                                                                                                                                                                                                                                                                                                                                                                                                                                                                                                                                                                                                                                                                                                                                                                                                                                                                                                                                                                                                                                                                                                                                                                                                                                                                                                                                                                                                |
| Earth Terminal Capacity 1                                                                                                                       | 5 x 1mm2                                                                                              |                                                                                                                                                                                                                                                                                                                                                                                                                                                                                                                                                                                                                                                                                                                                                                                                                                                                                                                                                                                                                                                                                                                                                                                                                                                                                                                                                                                                                                                                                                                                                                                                                                                                                                                                                                                                                                                                                                                                                                                                                                                                                                                                |
| Earth Terminal Capacity 2                                                                                                                       | 4 x 1.5mm2                                                                                            |                                                                                                                                                                                                                                                                                                                                                                                                                                                                                                                                                                                                                                                                                                                                                                                                                                                                                                                                                                                                                                                                                                                                                                                                                                                                                                                                                                                                                                                                                                                                                                                                                                                                                                                                                                                                                                                                                                                                                                                                                                                                                                                                |
| Earth Terminal Capacity 3                                                                                                                       | 3 x 2.5mm2                                                                                            |                                                                                                                                                                                                                                                                                                                                                                                                                                                                                                                                                                                                                                                                                                                                                                                                                                                                                                                                                                                                                                                                                                                                                                                                                                                                                                                                                                                                                                                                                                                                                                                                                                                                                                                                                                                                                                                                                                                                                                                                                                                                                                                                |
| Earth Terminal Capacity 4                                                                                                                       | 1 x 4mm2 Multi-strand                                                                                 |                                                                                                                                                                                                                                                                                                                                                                                                                                                                                                                                                                                                                                                                                                                                                                                                                                                                                                                                                                                                                                                                                                                                                                                                                                                                                                                                                                                                                                                                                                                                                                                                                                                                                                                                                                                                                                                                                                                                                                                                                                                                                                                                |
| Earth Terminal Capacity 5                                                                                                                       | 1 x 6mm2                                                                                              |                                                                                                                                                                                                                                                                                                                                                                                                                                                                                                                                                                                                                                                                                                                                                                                                                                                                                                                                                                                                                                                                                                                                                                                                                                                                                                                                                                                                                                                                                                                                                                                                                                                                                                                                                                                                                                                                                                                                                                                                                                                                                                                                |
| Product Class 1                                                                                                                                 | Must be earthed                                                                                       |                                                                                                                                                                                                                                                                                                                                                                                                                                                                                                                                                                                                                                                                                                                                                                                                                                                                                                                                                                                                                                                                                                                                                                                                                                                                                                                                                                                                                                                                                                                                                                                                                                                                                                                                                                                                                                                                                                                                                                                                                                                                                                                                |
| Ambient Operating Temperature                                                                                                                   | -5° to +40°C                                                                                          |                                                                                                                                                                                                                                                                                                                                                                                                                                                                                                                                                                                                                                                                                                                                                                                                                                                                                                                                                                                                                                                                                                                                                                                                                                                                                                                                                                                                                                                                                                                                                                                                                                                                                                                                                                                                                                                                                                                                                                                                                                                                                                                                |
| Recommended Location                                                                                                                            | Internal Use Only                                                                                     |                                                                                                                                                                                                                                                                                                                                                                                                                                                                                                                                                                                                                                                                                                                                                                                                                                                                                                                                                                                                                                                                                                                                                                                                                                                                                                                                                                                                                                                                                                                                                                                                                                                                                                                                                                                                                                                                                                                                                                                                                                                                                                                                |
| Maximum Installation Altitude                                                                                                                   | 2000m                                                                                                 |                                                                                                                                                                                                                                                                                                                                                                                                                                                                                                                                                                                                                                                                                                                                                                                                                                                                                                                                                                                                                                                                                                                                                                                                                                                                                                                                                                                                                                                                                                                                                                                                                                                                                                                                                                                                                                                                                                                                                                                                                                                                                                                                |
| Standard/Approval                                                                                                                               | BS EN 60669-1                                                                                         |                                                                                                                                                                                                                                                                                                                                                                                                                                                                                                                                                                                                                                                                                                                                                                                                                                                                                                                                                                                                                                                                                                                                                                                                                                                                                                                                                                                                                                                                                                                                                                                                                                                                                                                                                                                                                                                                                                                                                                                                                                                                                                                                |
| All products listed conform to current British or<br>European standard and the product information is<br>correct at the time of going to press. | All accessories are manufactured under an accredited BS EN ISO 9001 : 2015 Quality Management System. | It is the policy of the company to improve products as part of our development programme.  Therefore, we reserve the right to alter designs and dimensions without prior notice.                                                                                                                                                                                                                                                                                                                                                                                                                                                                                                                                                                                                                                                                                                                                                                                                                                                                                                                                                                                                                                                                                                                                                                                                                                                                                                                                                                                                                                                                                                                                                                                                                                                                                                                                                                                                                                                                                                                                               |
| 1                                                                                                                                               |                                                                                                       | The state of the s |