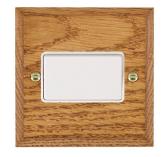

## WCMTPWH-W

Woods Chamfered Medium Oak 1 gang 10A Triple Pole Rocker White/White

### Item Image