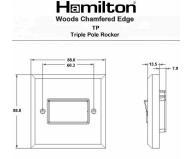

### **Dimensions**

| Primary Range                                                                                                                                   | Woods                                                                                                |                                                                                                                                                                                          |
|-------------------------------------------------------------------------------------------------------------------------------------------------|------------------------------------------------------------------------------------------------------|------------------------------------------------------------------------------------------------------------------------------------------------------------------------------------------|
| Insert Type                                                                                                                                     | 1 gang 10A Triple Pole Rocker                                                                        |                                                                                                                                                                                          |
| Plate Finish                                                                                                                                    | Woods Chamfered Medium Oak                                                                           |                                                                                                                                                                                          |
| Insert Colour                                                                                                                                   | Black/Black                                                                                          |                                                                                                                                                                                          |
| EAN13 Barcode                                                                                                                                   | 5017504911508                                                                                        |                                                                                                                                                                                          |
| Dimensions (Nominal)                                                                                                                            | Single: Height = 88.0mm Width = 88.0mm Depth = 13.5mm                                                |                                                                                                                                                                                          |
| Fixing Hole Centres                                                                                                                             | Box Fixing = 60.3mm Grid Fixing = N/A                                                                |                                                                                                                                                                                          |
| Minimum Wall Box Depth                                                                                                                          | 25mm                                                                                                 |                                                                                                                                                                                          |
| Switched Poles                                                                                                                                  | Triple                                                                                               |                                                                                                                                                                                          |
| Current Rating                                                                                                                                  | 10A                                                                                                  |                                                                                                                                                                                          |
| Voltage                                                                                                                                         | 220/250V AC                                                                                          |                                                                                                                                                                                          |
| Maximum Load                                                                                                                                    | 10 Amp resistive                                                                                     |                                                                                                                                                                                          |
| Mains Frequency                                                                                                                                 | 50Hz                                                                                                 |                                                                                                                                                                                          |
| IP Rating                                                                                                                                       | IP2XD                                                                                                |                                                                                                                                                                                          |
| Contact Gap Minimum                                                                                                                             | 3mm                                                                                                  |                                                                                                                                                                                          |
| Terminal Capacity 1                                                                                                                             | 5 x 1mm2                                                                                             |                                                                                                                                                                                          |
| Terminal Capacity 2                                                                                                                             | 4 x 1.5mm2                                                                                           |                                                                                                                                                                                          |
| Terminal Capacity 3                                                                                                                             | 1 x 2.5mm2                                                                                           |                                                                                                                                                                                          |
| Terminal Capacity 4                                                                                                                             | 1 x 4mm2 Multi-strand                                                                                |                                                                                                                                                                                          |
| Terminal Capacity 5                                                                                                                             | 1 x 6mm2                                                                                             |                                                                                                                                                                                          |
| Earth Terminal Capacity 1                                                                                                                       | 5 x 1mm2                                                                                             |                                                                                                                                                                                          |
| Earth Terminal Capacity 2                                                                                                                       | 4 x 1.5mm2                                                                                           |                                                                                                                                                                                          |
| Earth Terminal Capacity 3                                                                                                                       | 3 x 2.5mm2                                                                                           |                                                                                                                                                                                          |
| Earth Terminal Capacity 4                                                                                                                       | 1 x 4mm2 Multi-strand                                                                                |                                                                                                                                                                                          |
| Earth Terminal Capacity 5                                                                                                                       | 1 x 6mm2                                                                                             |                                                                                                                                                                                          |
| Product Class 1                                                                                                                                 | Must be earthed                                                                                      |                                                                                                                                                                                          |
| Ambient Operating Temperature                                                                                                                   | -5° to +40°C                                                                                         |                                                                                                                                                                                          |
| Recommended Location                                                                                                                            | Internal Use Only                                                                                    |                                                                                                                                                                                          |
| Maximum Installation Altitude                                                                                                                   | 2000m                                                                                                |                                                                                                                                                                                          |
| Standard/Approval                                                                                                                               | BS EN 60669-1                                                                                        |                                                                                                                                                                                          |
| All products listed conform to current British or<br>European standard and the product information is<br>correct at the time of going to press. | All accessories are manufactured under an accredited BS EN ISO 9001: 2015 Quality Management System. | It is the policy of the company to improve products<br>as part of our development programme.<br>Therefore, we reserve the right to alter designs<br>and dimensions without prior notice. |