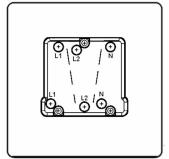

SL

# making connections beautifully

Wiring Accessories • Circuit Protection • Smart Lighting Control & Multi-room Audio

## **WCMTPBL-B**

Woods Chamfered Medium Oak 1 gang 10A Triple Pole Rocker Black/Black

## Item Image



## Wiring



### **Dimensions**



| Primary Range                                                                                                                                   | Woods                                                                                                |                                                                                                                                                                                          |
|-------------------------------------------------------------------------------------------------------------------------------------------------|------------------------------------------------------------------------------------------------------|----------------------------------------------------------------------------------------