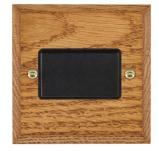

## **WCMTPBL-B**

Woods Chamfered Medium Oak 1 gang 10A Triple Pole Rocker Black/Black

## Item Image