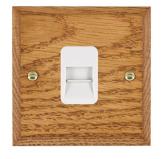

#### **WCMTCSW**

Woods Chamfered Medium Oak 1 gang Telephone Slave White

### Item Image