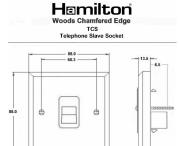

### Wiring

#### **Dimensions**

| Primary Range                                                                                                                                   | Woods                                                                                                         |                                                                                                                                                                                        |
|-------------------------------------------------------------------------------------------------------------------------------------------------|---------------------------------------------------------------------------------------------------------------|----------------------------------------------------------------------------------------------------------------------------------------------------------------------------------------|
| Insert Type                                                                                                                                     | 1 gang Telephone Slave                                                                                        |                                                                                                                                                                                        |
| Plate Finish                                                                                                                                    | Woods Chamfered Medium Oak                                                                                    |                                                                                                                                                                                        |
| Insert Colour                                                                                                                                   | White                                                                                                         |                                                                                                                                                                                        |
| EAN13 Barcode                                                                                                                                   | 5017504910655                                                                                                 |                                                                                                                                                                                        |
| Dimensions (Nominal)                                                                                                                            | Single: Height = 88.0mm Width = 88.0mm Depth = 13.5mm                                                         |                                                                                                                                                                                        |
| Fixing Hole Centres                                                                                                                             | Box Fixing = 60.3mm Grid Fixing = N/A                                                                         |                                                                                                                                                                                        |
| Minimum Wall Box Depth                                                                                                                          | 25mm                                                                                                          |                                                                                                                                                                                        |
| Switched Poles                                                                                                                                  | N/A                                                                                                           |                                                                                                                                                                                        |
| IP Rating                                                                                                                                       | IP2XD                                                                                                         |                                                                                                                                                                                        |
| Contact Gap Minimum                                                                                                                             | N/A                                                                                                           |                                                                                                                                                                                        |
| Earth Terminal Capacity 1                                                                                                                       | 5 x 1mm2                                                                                                      |                                                                                                                                                                                        |
| Earth Terminal Capacity 2                                                                                                                       | 4 x 1.5mm2                                                                                                    |                                                                                                                                                                                        |
| Earth Terminal Capacity 3                                                                                                                       | 3 x 2.5mm2                                                                                                    |                                                                                                                                                                                        |
| Earth Terminal Capacity 4                                                                                                                       | 1 x 4mm2 Multi-strand                                                                                         |                                                                                                                                                                                        |
| Earth Terminal Capacity 5                                                                                                                       | 1 x 6mm2                                                                                                      |                                                                                                                                                                                        |
| Product Class 1                                                                                                                                 | Must be earthed (ref BS7671 415.2.1)                                                                          |                                                                                                                                                                                        |
| Ambient Operating Temperature                                                                                                                   | -5° to +40°C                                                                                                  |                                                                                                                                                                                        |
| Recommended Location                                                                                                                            | Internal Use Only                                                                                             |                                                                                                                                                                                        |
| Maximum Installation Altitude                                                                                                                   | 2000m                                                                                                         |                                                                                                                                                                                        |
| All products listed conform to current British or<br>European standard and the product information is<br>correct at the time of going to press. | All accessories are manufactured under an accredited BS EN ISO 9001 : 2015 Quality Management System.         | It is the policy of the company to improve products<br>as part of our development programme.  Therefore, we reserve the right to alter designs<br>and dimensions without prior notice. |
| Illustrations and diagrams are reproduced within<br>the limitations of reproduction and printing<br>process and are not binding.                | Due to manufacturing processes we cannot guarantee an exact colour match and shadings of of certain finishes. | Correct as at 17 October 2018 12:05 PM<br>E&OE                                                                                                                                         |