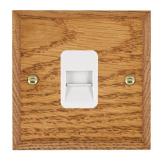

#### **WCMTCMW**

Woods Chamfered Medium Oak 1 gang Telephone Master White

### Item Image