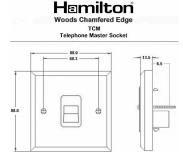

### Wiring

# Pin BT Wiring Schedule Colour Codes: Striped Wires T GREEN / White BLUE / White GREEN / White GREEN / White HITE / Orange WHITE / Blue WHITE / Blue MHITE / Green Main Wire Colour shown in CAPITALS

Incoming Telephone Cable On 4 wire systems, Pin 1 and 6 are not connected.

The maximum REN that can be connected to any one exchange line is 4. Any number of sockets may be connected. All sockets are connected in parallel. ie Pin 1 to Pin 1; Pin 2 to Pin 2; etc. as shown in the diagram above.