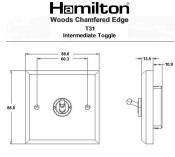

#### **Dimensions**

|                                                                                                                                                 | Intermediate switching                                                                                |                                                                                                                                                                                  |
|-------------------------------------------------------------------------------------------------------------------------------------------------|-------------------------------------------------------------------------------------------------------|----------------------------------------------------------------------------------------------------------------------------------------------------------------------------------|
| Primary Range                                                                                                                                   | Woods                                                                                                 |                                                                                                                                                                                  |
| Insert Type                                                                                                                                     | 1 gang 20AX Intermediate Toggle                                                                       |                                                                                                                                                                                  |
| Plate Finish                                                                                                                                    | Woods Chamfered Medium Oak                                                                            |                                                                                                                                                                                  |
| Insert Colour                                                                                                                                   | Satin Chrome                                                                                          |                                                                                                                                                                                  |
| EAN13 Barcode                                                                                                                                   | 5017504916299                                                                                         |                                                                                                                                                                                  |
| Dimensions (Nominal)                                                                                                                            | Single: Height = 88.0mm Width = 88.0mm Depth = 13.5mm                                                 |                                                                                                                                                                                  |
| Fixing Hole Centres                                                                                                                             | Box Fixing = 60.3mm Grid Fixing = N/A                                                                 |                                                                                                                                                                                  |
| Minimum Wall Box Depth                                                                                                                          | 25mm                                                                                                  |                                                                                                                                                                                  |
| Switched Poles                                                                                                                                  | Single                                                                                                |                                                                                                                                                                                  |
| Current Rating                                                                                                                                  | 20AX                                                                                                  |                                                                                                                                                                                  |
| Voltage                                                                                                                                         | 220/250V AC                                                                                           |                                                                                                                                                                                  |
| Maximum Load                                                                                                                                    | 20 Amp inductive                                                                                      |                                                                                                                                                                                  |
| Mains Frequency                                                                                                                                 | 50Hz                                                                                                  |                                                                                                                                                                                  |
| IP Rating                                                                                                                                       | IP2XD                                                                                                 |                                                                                                                                                                                  |
| Contact Gap Minimum                                                                                                                             | 3mm                                                                                                   |                                                                                                                                                                                  |
| Terminal Capacity 1                                                                                                                             | 5 x 1mm2                                                                                              |                                                                                                                                                                                  |
| Terminal Capacity 2                                                                                                                             | 4 x 1.5mm2                                                                                            |                                                                                                                                                                                  |
| Terminal Capacity 3                                                                                                                             | 2 x 2.5mm2                                                                                            |                                                                                                                                                                                  |
| Terminal Capacity 4                                                                                                                             | 2 x 4mm2 Multi-strand                                                                                 |                                                                                                                                                                                  |
| Terminal Capacity 5                                                                                                                             | 1 x 6mm2                                                                                              |                                                                                                                                                                                  |
| Earth Terminal Capacity 1                                                                                                                       | 6 x 1mm2                                                                                              |                                                                                                                                                                                  |
| Earth Terminal Capacity 2                                                                                                                       | 5 x 1.5mm2                                                                                            |                                                                                                                                                                                  |
| Earth Terminal Capacity 3                                                                                                                       | 3 x 2.5mm2                                                                                            |                                                                                                                                                                                  |
| Earth Terminal Capacity 4                                                                                                                       | 2 x 4mm2 Multi-strand                                                                                 |                                                                                                                                                                                  |
| Earth Terminal Capacity 5                                                                                                                       | 1 x 6mm2                                                                                              |                                                                                                                                                                                  |
| Product Class 1                                                                                                                                 | Must be earthed                                                                                       |                                                                                                                                                                                  |
| Ambient Operating Temperature                                                                                                                   | -5° to +40°C                                                                                          |                                                                                                                                                                                  |
| Recommended Location                                                                                                                            | Internal Use Only                                                                                     |                                                                                                                                                                                  |
| Maximum Installation Altitude                                                                                                                   | 2000m                                                                                                 |                                                                                                                                                                                  |
| Standard/Approval                                                                                                                               | BS EN 60669-1                                                                                         |                                                                                                                                                                                  |
| All products listed conform to current British or<br>European standard and the product information is<br>correct at the time of going to press. | All accessories are manufactured under an accredited BS EN ISO 9001 : 2015 Quality Management System. | It is the policy of the company to improve products as part of our development programme.  Therefore, we reserve the right to alter designs and dimensions without prior notice. |
| Illustrations and diagrams are reproduced within the limitations of reproduction and printing                                                   | Due to manufacturing processes we cannot guarantee an exact colour match and shadings of              | Correct as at 17 October 2018 12:05 PM<br>E&OE                                                                                                                                   |