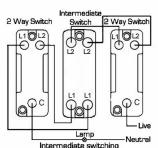

SL

# making connections beautifully

Wiring Accessories • Circuit Protection • Smart Lighting Control & Multi-room Audio

#### WCMT31SC

Woods Chamfered Medium Oak 1 gang 20AX Intermediate Toggle Satin Chrome

## Item Image



## Wiring



#### **Dimensions**



|                                                                                                                                                 | Intermediate switching                                                                                |                                                                                                                                                                                  |
|-------------------------------------------------------------------------------------------------------------------------------------------------|-------------------------------------------------------------------------------------------------------|---------------------------------------------------------------------------------------------