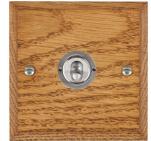

#### WCMT31SC

Woods Chamfered Medium Oak 1 gang 20AX Intermediate Toggle Satin Chrome

## Item Image