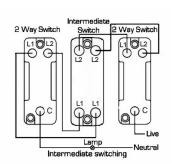

## WCMT31BC

Woods Chamfered Medium Oak 1 gang 20AX Intermediate Toggle Bright Chrome