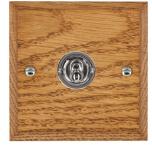

## WCMT31BC

Woods Chamfered Medium Oak 1 gang 20AX Intermediate Toggle Bright Chrome

## Item Image