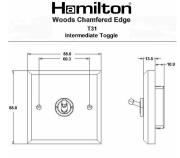

## **Dimensions**

| Primary Range                                                                                                                                   | Woods                                                                                                              |                                                                                                                                                                                  |
|-------------------------------------------------------------------------------------------------------------------------------------------------|--------------------------------------------------------------------------------------------------------------------|----------------------------------------------------------------------------------------------------------------------------------------------------------------------------------|
| Insert Type                                                                                                                                     | 1 gang 20AX Intermediate Toggle                                                                                    |                                                                                                                                                                                  |
| Plate Finish                                                                                                                                    | Woods Chamfered Medium Oak                                                                                         |                                                                                                                                                                                  |
| Insert Colour                                                                                                                                   | Bright Chrome                                                                                                      |                                                                                                                                                                                  |
| EAN13 Barcode                                                                                                                                   | 5017504914295                                                                                                      |                                                                                                                                                                                  |
| Dimensions (Nominal)                                                                                                                            | Single: Height = 88.0mm Width = 88.0mm Depth = 13.5mm                                                              |                                                                                                                                                                                  |
| Fixing Hole Centres                                                                                                                             | Box Fixing = 60.3mm Grid Fixing = N/A                                                                              |                                                                                                                                                                                  |
| Minimum Wall Box Depth                                                                                                                          | 25mm                                                                                                               |                                                                                                                                                                                  |
| Switched Poles                                                                                                                                  | Single                                                                                                             |                                                                                                                                                                                  |
| Current Rating                                                                                                                                  | 20AX                                                                                                               |                                                                                                                                                                                  |
| Voltage                                                                                                                                         | 220/250V AC                                                                                                        |                                                                                                                                                                                  |
| Maximum Load                                                                                                                                    | 20 Amp inductive                                                                                                   |                                                                                                                                                                                  |
| Mains Frequency                                                                                                                                 | 50Hz                                                                                                               |                                                                                                                                                                                  |
| IP Rating                                                                                                                                       | IP2XD                                                                                                              |                                                                                                                                                                                  |
| Contact Gap Minimum                                                                                                                             | 3mm                                                                                                                |                                                                                                                                                                                  |
| Terminal Capacity 1                                                                                                                             | 5 x 1mm2                                                                                                           |                                                                                                                                                                                  |
| Terminal Capacity 2                                                                                                                             | 4 x 1.5mm2                                                                                                         |                                                                                                                                                                                  |
| Terminal Capacity 3                                                                                                                             | 2 x 2.5mm2                                                                                                         |                                                                                                                                                                                  |
| Terminal Capacity 4                                                                                                                             | 2 x 4mm2 Multi-strand                                                                                              |                                                                                                                                                                                  |
| Terminal Capacity 5                                                                                                                             | 1 x 6mm2                                                                                                           |                                                                                                                                                                                  |
| Earth Terminal Capacity 1                                                                                                                       | 6 x 1mm2                                                                                                           |                                                                                                                                                                                  |
| Earth Terminal Capacity 2                                                                                                                       | 5 x 1.5mm2                                                                                                         |                                                                                                                                                                                  |
| Earth Terminal Capacity 3                                                                                                                       | 3 x 2.5mm2                                                                                                         |                                                                                                                                                                                  |
| Earth Terminal Capacity 4                                                                                                                       | 2 x 4mm2 Multi-strand                                                                                              |                                                                                                                                                                                  |
| Earth Terminal Capacity 5                                                                                                                       | 1 x 6mm2                                                                                                           |                                                                                                                                                                                  |
| Product Class 1                                                                                                                                 | Must be earthed                                                                                                    |                                                                                                                                                                                  |
| Ambient Operating Temperature                                                                                                                   | -5° to +40°C                                                                                                       |                                                                                                                                                                                  |
| Recommended Location                                                                                                                            | Internal Use Only                                                                                                  |                                                                                                                                                                                  |
| Maximum Installation Altitude                                                                                                                   | 2000m                                                                                                              |                                                                                                                                                                                  |
| Standard/Approval                                                                                                                               | BS EN 60669-1                                                                                                      |                                                                                                                                                                                  |
| All products listed conform to current British or<br>European standard and the product information is<br>correct at the time of going to press. | All accessories are manufactured under an accredited BS EN ISO 9001 : 2015 Quality Management System.              | It is the policy of the company to improve products as part of our development programme.  Therefore, we reserve the right to alter designs and dimensions without prior notice. |
| Illustrations and diagrams are reproduced within the limitations of reproduction and printing                                                   | Due to manufacturing processes we cannot guarantee an exact colour match and shadings of office for the processes. | Correct as at 17 October 2018 12:05 PM<br>E&OE                                                                                                                                   |