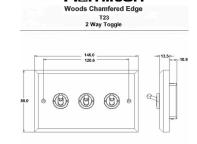

## WCMT23AB

Woods Chamfered Medium Oak 3 gang 20AX 2 Way Toggle Antique Brass

• 6 6 6 •

Item Image

| Primary Range                                                                                                                                   | Woods                                                                                                 |                                                                                                                                                                                          |
|-------------------------------------------------------------------------------------------------------------------------------------------------|-------------------------------------------------------------------------------------------------------|------------------------------------------------------------------------------------------------------------------------------------------------------------------------------------------|
| Insert Type                                                                                                                                     | 3 gang 20AX 2 Way Toggle                                                                              |                                                                                                                                                                                          |
| Plate Finish                                                                                                                                    | Woods Chamfered Medium Oak                                                                            |                                                                                                                                                                                          |
| Insert Colour                                                                                                                                   | Antique Brass                                                                                         |                                                                                                                                                                                          |
| EAN13 Barcode                                                                                                                                   | 5017504918279                                                                                         |                                                                                                                                                                                          |
| Dimensions (Nominal)                                                                                                                            | Double: Height = 88.0mm Width = 146.0mm Depth = 13.5mm                                                |                                                                                                                                                                                          |
| Fixing Hole Centres                                                                                                                             | Box Fixing = 120.6mm Grid Fixing = N/A                                                                |                                                                                                                                                                                          |
| Minimum Wall Box Depth                                                                                                                          | 25mm                                                                                                  |                                                                                                                                                                                          |
| Switched Poles                                                                                                                                  | Single                                                                                                |                                                                                                                                                                                          |
| Current Rating                                                                                                                                  | 20AX                                                                                                  |                                                                                                                                                                                          |
| Voltage                                                                                                                                         | 220/250V AC                                                                                           |                                                                                                                                                                                          |
| Maximum Load                                                                                                                                    | 20 Amp inductive                                                                                      |                                                                                                                                                                                          |
| Mains Frequency                                                                                                                                 | 50Hz                                                                                                  |                                                                                                                                                                                          |
| IP Rating                                                                                                                                       | IP2XD                                                                                                 |                                                                                                                                                                                          |
| Contact Gap Minimum                                                                                                                             | 3mm                                                                                                   |                                                                                                                                                                                          |
| Terminal Capacity 1                                                                                                                             | 5 x 1mm2                                                                                              |                                                                                                                                                                                          |
| Terminal Capacity 2                                                                                                                             | 4 x 1.5mm2                                                                                            |                                                                                                                                                                                          |
| Terminal Capacity 3                                                                                                                             | 2 x 2.5mm2                                                                                            |                                                                                                                                                                                          |
| Terminal Capacity 4                                                                                                                             | 2 x 4mm2 Multi-strand                                                                                 |                                                                                                                                                                                          |
| Terminal Capacity 5                                                                                                                             | 1 x 6mm2                                                                                              |                                                                                                                                                                                          |
| Earth Terminal Capacity 1                                                                                                                       | 6 x 1mm2                                                                                              |                                                                                                                                                                                          |
| Earth Terminal Capacity 2                                                                                                                       | 5 x 1.5mm2                                                                                            |                                                                                                                                                                                          |
| Earth Terminal Capacity 3                                                                                                                       | 3 x 2.5mm2                                                                                            |                                                                                                                                                                                          |
| Earth Terminal Capacity 4                                                                                                                       | 2 x 4mm2 Multi-strand                                                                                 |                                                                                                                                                                                          |
| Earth Terminal Capacity 5                                                                                                                       | 1 x 6mm2                                                                                              |                                                                                                                                                                                          |
| Product Class 1                                                                                                                                 | Must be earthed                                                                                       |                                                                                                                                                                                          |
| Ambient Operating Temperature                                                                                                                   | -5° to +40°C                                                                                          |                                                                                                                                                                                          |
| Recommended Location                                                                                                                            | Internal Use Only                                                                                     |                                                                                                                                                                                          |
| Maximum Installation Altitude                                                                                                                   | 2000m                                                                                                 |                                                                                                                                                                                          |
| Standard/Approval                                                                                                                               | BS EN 60669-1                                                                                         |                                                                                                                                                                                          |
| All products listed conform to current British or<br>European standard and the product information is<br>correct at the time of going to press. | All accessories are manufactured under an accredited BS EN ISO 9001 : 2015 Quality Management System. | It is the policy of the company to improve products<br>as part of our development programme.<br>Therefore, we reserve the right to alter designs<br>and dimensions without prior notice. |