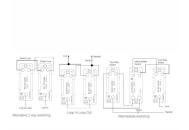

## WCMT22SC

Woods Chamfered Medium Oak 2 gang 20AX 2 Way Toggle Satin Chrome

Item Image

Wiring

**Dimensions** 

| Primary Range                                                                                                                                   | Woods                                                                                                 |                                                                                                                                                                                  |
|-------------------------------------------------------------------------------------------------------------------------------------------------|-------------------------------------------------------------------------------------------------------|----------------------------------------------------------------------------------------------------------------------------------------------------------------------------------|
| Insert Type                                                                                                                                     | 2 gang 20AX 2 Way Toggle                                                                              |                                                                                                                                                                                  |
| Plate Finish                                                                                                                                    | Woods Chamfered Medium Oak                                                                            |                                                                                                                                                                                  |
| Insert Colour                                                                                                                                   | Satin Chrome                                                                                          |                                                                                                                                                                                  |
| EAN13 Barcode                                                                                                                                   | 5017504916268                                                                                         |                                                                                                                                                                                  |
| Dimensions (Nominal)                                                                                                                            | Single: Height = 88.0mm Width = 88.0mm Depth = 13.5mm                                                 |                                                                                                                                                                                  |
| Fixing Hole Centres                                                                                                                             | Box Fixing = 60.3mm Grid Fixing = N/A                                                                 |                                                                                                                                                                                  |
| Minimum Wall Box Depth                                                                                                                          | 25mm                                                                                                  |                                                                                                                                                                                  |
| Switched Poles                                                                                                                                  | Single                                                                                                |                                                                                                                                                                                  |
| Current Rating                                                                                                                                  | 20AX                                                                                                  |                                                                                                                                                                                  |
| Voltage                                                                                                                                         | 220/250V AC                                                                                           |                                                                                                                                                                                  |
| Maximum Load                                                                                                                                    | 20 Amp inductive                                                                                      |                                                                                                                                                                                  |
| Mains Frequency                                                                                                                                 | 50Hz                                                                                                  |                                                                                                                                                                                  |
| IP Rating                                                                                                                                       | IP2XD                                                                                                 |                                                                                                                                                                                  |
| Contact Gap Minimum                                                                                                                             | 3mm                                                                                                   |                                                                                                                                                                                  |
| Terminal Capacity 1                                                                                                                             | 5 x 1mm2                                                                                              |                                                                                                                                                                                  |
| Terminal Capacity 2                                                                                                                             | 4 x 1.5mm2                                                                                            |                                                                                                                                                                                  |
| Terminal Capacity 3                                                                                                                             | 2 x 2.5mm2                                                                                            |                                                                                                                                                                                  |
| Terminal Capacity 4                                                                                                                             | 2 x 4mm2 Multi-strand                                                                                 |                                                                                                                                                                                  |
| Terminal Capacity 5                                                                                                                             | 1 x 6mm2                                                                                              |                                                                                                                                                                                  |
| Earth Terminal Capacity 1                                                                                                                       | 6 x 1mm2                                                                                              |                                                                                                                                                                                  |
| Earth Terminal Capacity 2                                                                                                                       | 5 x 1.5mm2                                                                                            |                                                                                                                                                                                  |
| Earth Terminal Capacity 3                                                                                                                       | 3 x 2.5mm2                                                                                            |                                                                                                                                                                                  |
| Earth Terminal Capacity 4                                                                                                                       | 2 x 4mm2 Multi-strand                                                                                 |                                                                                                                                                                                  |
| Earth Terminal Capacity 5                                                                                                                       | 1 x 6mm2                                                                                              |                                                                                                                                                                                  |
| Product Class 1                                                                                                                                 | Must be earthed                                                                                       |                                                                                                                                                                                  |
| Ambient Operating Temperature                                                                                                                   | -5° to +40°C                                                                                          |                                                                                                                                                                                  |
| Recommended Location                                                                                                                            | Internal Use Only                                                                                     |                                                                                                                                                                                  |
| Maximum Installation Altitude                                                                                                                   | 2000m                                                                                                 |                                                                                                                                                                                  |
| Standard/Approval                                                                                                                               | BS EN 60669-1                                                                                         |                                                                                                                                                                                  |
| All products listed conform to current British or<br>European standard and the product information is<br>correct at the time of going to press. | All accessories are manufactured under an accredited BS EN ISO 9001 : 2015 Quality Management System. | It is the policy of the company to improve products as part of our development programme.  Therefore, we reserve the right to alter designs and dimensions without prior notice. |