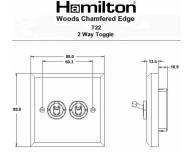

## WCMT22SC

Woods Chamfered Medium Oak 2 gang 20AX 2 Way Toggle Satin Chrome

Item Image

Wiring

**Dimensions** 

| Primary Range                                                                                                                                   | Woods                                                                                                 |                                                                                                                                                                                  |
|-------------------------------------------------------------------------------------------------------------------------------------------------|-------------------------------------------------------------------------------------------------------|----------------------------------------------------------------------------------------------------------------------------------------------------------------------------------|
| Insert Type                                                                                                                                     | 2 gang 20AX 2 Way Toggle                                                                              |                                                                                                                                                                                  |
| Plate Finish                                                                                                                                    | Woods Chamfered Medium Oak                                                                            |                                                                                                                                                                                  |
| Insert Colour                                                                                                                                   | Satin Chrome                                                                                          |                                                                                                                                                                                  |
| EAN13 Barcode                                                                                                                                   | 5017504916268                                                                                         |                                                                                                                                                                                  |
| Dimensions (Nominal)                                                                                                                            | Single: Height = 88.0mm Width = 88.0mm Depth = 13.5mm                                                 |                                                                                                                                                                                  |
| Fixing Hole Centres                                                                                                                             | Box Fixing = 60.3mm Grid Fixing = N/A                                                                 |                                                                                                                                                                                  |
| Minimum Wall Box Depth                                                                                                                          | 25mm                                                                                                  |                                                                                                                                                                                  |
| Switched Poles                                                                                                                                  | Single                                                                                                |                                                                                                                                                                                  |
| Current Rating                                                                                                                                  | 20AX                                                                                                  |                                                                                                                                                                                  |
| Voltage                                                                                                                                         | 220/250V AC                                                                                           |                                                                                                                                                                                  |
| Maximum Load                                                                                                                                    | 20 Amp inductive                                                                                      |                                                                                                                                                                                  |
| Mains Frequency                                                                                                                                 | 50Hz                                                                                                  |                                                                                                                                                                                  |
| IP Rating                                                                                                                                       | IP2XD                                                                                                 |                                                                                                                                                                                  |
| Contact Gap Minimum                                                                                                                             | 3mm                                                                                                   |                                                                                                                                                                                  |
| Terminal Capacity 1                                                                                                                             | 5 x 1mm2                                                                                              |                                                                                                                                                                                  |
| Terminal Capacity 2                                                                                                                             | 4 x 1.5mm2                                                                                            |                                                                                                                                                                                  |
| Terminal Capacity 3                                                                                                                             | 2 x 2.5mm2                                                                                            |                                                                                                                                                                                  |
| Terminal Capacity 4                                                                                                                             | 2 x 4mm2 Multi-strand                                                                                 |                                                                                                                                                                                  |
| Terminal Capacity 5                                                                                                                             | 1 x 6mm2                                                                                              |                                                                                                                                                                                  |
| Earth Terminal Capacity 1                                                                                                                       | 6 x 1mm2                                                                                              |                                                                                                                                                                                  |
| Earth Terminal Capacity 2                                                                                                                       | 5 x 1.5mm2                                                                                            |                                                                                                                                                                                  |
| Earth Terminal Capacity 3                                                                                                                       | 3 x 2.5mm2                                                                                            |                                                                                                                                                                                  |
| Earth Terminal Capacity 4                                                                                                                       | 2 x 4mm2 Multi-strand                                                                                 |                                                                                                                                                                                  |
| Earth Terminal Capacity 5                                                                                                                       | 1 x 6mm2                                                                                              |                                                                                                                                                                                  |
| Product Class 1                                                                                                                                 | Must be earthed                                                                                       |                                                                                                                                                                                  |
| Ambient Operating Temperature                                                                                                                   | -5° to +40°C                                                                                          |                                                                                                                                                                                  |
| Recommended Location                                                                                                                            | Internal Use Only                                                                                     |                                                                                                                                                                                  |
| Maximum Installation Altitude                                                                                                                   | 2000m                                                                                                 |                                                                                                                                                                                  |
| Standard/Approval                                                                                                                               | BS EN 60669-1                                                                                         |                                                                                                                                                                                  |
| All products listed conform to current British or<br>European standard and the product information is<br>correct at the time of going to press. | All accessories are manufactured under an accredited BS EN ISO 9001 : 2015 Quality Management System. | It is the policy of the company to improve products as part of our development programme.  Therefore, we reserve the right to alter designs and dimensions without prior notice. |