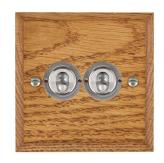

## WCMT22SC

Woods Chamfered Medium Oak 2 gang 20AX 2 Way Toggle Satin Chrome

Item Image

Wiring

**Dimensions** 

| Primary Range                                                                                                                                   | Woods                                                                                                 |                                                                                                                                                                                  |
|-------------------------------------------------------------------------------------------------------------------------------------------------|-------------------------------------------------------------------------------------------------------|----------------------------------------------------------------------------------------------------------------------------------------------------------------------------------|
| Insert Type                                                                                                                                     | 2 gang 20AX 2 Way Toggle                                                                              |                                                                                                                                                                                  |
| Plate Finish                                                                                                                                    | Woods Chamfered Medium Oak                                                                            |                                                                                                                                                                                  |
| Insert Colour                                                                                                                                   | Satin Chrome                                                                                          |                                                                                                                                                                                  |
| EAN13 Barcode                                                                                                                                   | 5017504916268                                                                                         |                                                                                                                                                                                  |
| Dimensions (Nominal)                                                                                                                            | Single: Height = 88.0mm Width = 88.0mm Depth = 13.5mm                                                 |                                                                                                                                                                                  |
| Fixing Hole Centres                                                                                                                             | Box Fixing = 60.3mm Grid Fixing = N/A                                                                 |                                                                                                                                                                                  |
| Minimum Wall Box Depth                                                                                                                          | 25mm                                                                                                  |                                                                                                                                                                                  |
| Switched Poles                                                                                                                                  | Single                                                                                                |                                                                                                                                                                                  |
| Current Rating                                                                                                                                  | 20AX                                                                                                  |                                                                                                                                                                                  |
| Voltage                                                                                                                                         | 220/250V AC                                                                                           |                                                                                                                                                                                  |
| Maximum Load                                                                                                                                    | 20 Amp inductive                                                                                      |                                                                                                                                                                                  |
| Mains Frequency                                                                                                                                 | 50Hz                                                                                                  |                                                                                                                                                                                  |
| IP Rating                                                                                                                                       | IP2XD                                                                                                 |                                                                                                                                                                                  |
| Contact Gap Minimum                                                                                                                             | 3mm                                                                                                   |                                                                                                                                                                                  |
| Terminal Capacity 1                                                                                                                             | 5 x 1mm2                                                                                              |                                                                                                                                                                                  |
| Terminal Capacity 2                                                                                                                             | 4 x 1.5mm2                                                                                            |                                                                                                                                                                                  |
| Terminal Capacity 3                                                                                                                             | 2 x 2.5mm2                                                                                            |                                                                                                                                                                                  |
| Terminal Capacity 4                                                                                                                             | 2 x 4mm2 Multi-strand                                                                                 |                                                                                                                                                                                  |
| Terminal Capacity 5                                                                                                                             | 1 x 6mm2                                                                                              |                                                                                                                                                                                  |
| Earth Terminal Capacity 1                                                                                                                       | 6 x 1mm2                                                                                              |                                                                                                                                                                                  |
| Earth Terminal Capacity 2                                                                                                                       | 5 x 1.5mm2                                                                                            |                                                                                                                                                                                  |
| Earth Terminal Capacity 3                                                                                                                       | 3 x 2.5mm2                                                                                            |                                                                                                                                                                                  |
| Earth Terminal Capacity 4                                                                                                                       | 2 x 4mm2 Multi-strand                                                                                 |                                                                                                                                                                                  |
| Earth Terminal Capacity 5                                                                                                                       | 1 x 6mm2                                                                                              |                                                                                                                                                                                  |
| Product Class 1                                                                                                                                 | Must be earthed                                                                                       |                                                                                                                                                                                  |
| Ambient Operating Temperature                                                                                                                   | -5° to +40°C                                                                                          |                                                                                                                                                                                  |
| Recommended Location                                                                                                                            | Internal Use Only                                                                                     |                                                                                                                                                                                  |
| Maximum Installation Altitude                                                                                                                   | 2000m                                                                                                 |                                                                                                                                                                                  |
| Standard/Approval                                                                                                                               | BS EN 60669-1                                                                                         |                                                                                                                                                                                  |
| All products listed conform to current British or<br>European standard and the product information is<br>correct at the time of going to press. | All accessories are manufactured under an accredited BS EN ISO 9001 : 2015 Quality Management System. | It is the policy of the company to improve products as part of our development programme.  Therefore, we reserve the right to alter designs and dimensions without prior notice. |