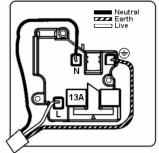

SL

# making connections beautifully

Wiring Accessories • Circuit Protection • Smart Lighting Control & Multi-room Audio

#### WCMSS1SC-W

Woods Chamfered Medium Oak 1 gang 13A Double Pole Switched Socket Satin Chrome/White

## Item Image



## Wiring



#### **Dimensions**



|                                                                                                                                                 | \\\\\\\\\\\\\\\\\\\\\\\\\\\\\\\\\\\\\\                                                                       |                                                                                                                                                                                          |
|-------------------------------------------------------------------------------------------------------------------------------------------------|--------------------------------------------------------------------------------------------------------------|-----------------------------------------------------------------------