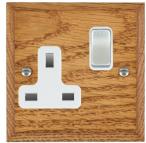

#### WCMSS1SC-W

Woods Chamfered Medium Oak 1 gang 13A Double Pole Switched Socket Satin Chrome/White

## Item Image