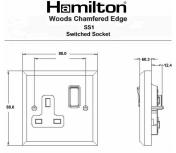

#### **Dimensions**

|                                                                                                                                                 | \\\\\\\\\\\\\\\\\\\\\\\\\\\\\\\\\\\\\\                                                                       |                                                                                                                                                                                          |
|-------------------------------------------------------------------------------------------------------------------------------------------------|--------------------------------------------------------------------------------------------------------------|------------------------------------------------------------------------------------------------------------------------------------------------------------------------------------------|
| Primary Range                                                                                                                                   | Woods                                                                                                        |                                                                                                                                                                                          |
| Insert Type                                                                                                                                     | 1 gang 13A Double Pole Switched Socket                                                                       |                                                                                                                                                                                          |
| Plate Finish                                                                                                                                    | Woods Chamfered Medium Oak                                                                                   |                                                                                                                                                                                          |
| Insert Colour                                                                                                                                   | Satin Chrome/White                                                                                           |                                                                                                                                                                                          |
| EAN13 Barcode                                                                                                                                   | 5017504917012                                                                                                |                                                                                                                                                                                          |
|                                                                                                                                                 | Single: Height = 88.0mm Width = 88.0mm Depth = 13.5mm                                                        |                                                                                                                                                                                          |
| Dimensions (Nominal)                                                                                                                            | Box Fixing = 60.3mm Grid Fixing = N/A                                                                        |                                                                                                                                                                                          |
| Fixing Hole Centres                                                                                                                             |                                                                                                              |                                                                                                                                                                                          |
| Minimum Wall Box Depth                                                                                                                          | 35mm                                                                                                         |                                                                                                                                                                                          |
| Switched Poles                                                                                                                                  | Double                                                                                                       |                                                                                                                                                                                          |
| Current Rating                                                                                                                                  | 13 Amp                                                                                                       |                                                                                                                                                                                          |
| Voltage                                                                                                                                         | 220/250V AC                                                                                                  |                                                                                                                                                                                          |
| Maximum Load                                                                                                                                    | 13 Amp                                                                                                       |                                                                                                                                                                                          |
| Mains Frequency                                                                                                                                 | 50Hz                                                                                                         |                                                                                                                                                                                          |
| IP Rating                                                                                                                                       | IP2XD                                                                                                        |                                                                                                                                                                                          |
| Contact Gap Minimum                                                                                                                             | 3mm                                                                                                          |                                                                                                                                                                                          |
| Terminal Capacity 1                                                                                                                             | 4 x 2.5mm2                                                                                                   |                                                                                                                                                                                          |
| Terminal Capacity 2                                                                                                                             | 3 x 4mm2                                                                                                     |                                                                                                                                                                                          |
| Terminal Capacity 3                                                                                                                             | 2 x 6mm2 Multi-Strand                                                                                        |                                                                                                                                                                                          |
| Terminal Capacity 4                                                                                                                             | 1 x 10mm2                                                                                                    |                                                                                                                                                                                          |
| Earth Terminal Capacity 1                                                                                                                       | 4 x 2.5mm2                                                                                                   |                                                                                                                                                                                          |
| Earth Terminal Capacity 2                                                                                                                       | 3 x 4mm2                                                                                                     |                                                                                                                                                                                          |
| Earth Terminal Capacity 3                                                                                                                       | 2 x 6mm2 Multi-strand                                                                                        |                                                                                                                                                                                          |
| Earth Terminal Capacity 4                                                                                                                       | 1 x 10mm2                                                                                                    |                                                                                                                                                                                          |
| Product Class 1                                                                                                                                 | Must be earthed                                                                                              |                                                                                                                                                                                          |
| Ambient Operating Temperature                                                                                                                   | -5° to +40°C                                                                                                 |                                                                                                                                                                                          |
| Recommended Location                                                                                                                            | Internal Use Only                                                                                            |                                                                                                                                                                                          |
| Maximum Installation Altitude                                                                                                                   | 2000m                                                                                                        |                                                                                                                                                                                          |
| Standard/Approval                                                                                                                               | BS 1363-2                                                                                                    |                                                                                                                                                                                          |
| Additional Notes                                                                                                                                | Dual Earth: Yes                                                                                              |                                                                                                                                                                                          |
| All products listed conform to current British or<br>European standard and the product information is<br>correct at the time of going to press. | All accessories are manufactured under an accredited BS EN ISO 9001 : 2015 Quality Management System.        | It is the policy of the company to improve products<br>as part of our development programme.<br>Therefore, we reserve the right to alter designs<br>and dimensions without prior notice. |
| Illustrations and diagrams are reproduced within the limitations of reproduction and printing                                                   | Due to manufacturing processes we cannot guarantee an exact colour match and shadings of or certain finishes | Correct as at 17 October 2018 12:05 PM<br>E&OE                                                                                                                                           |