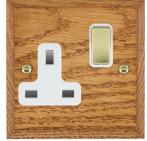

#### WCMSS1PB-W

Woods Chamfered Medium Oak 1 gang 13A Double Pole Switched Socket Polished Brass/White

## Item Image