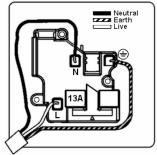

SL

# making connections beautifully

Wiring Accessories • Circuit Protection • Smart Lighting Control & Multi-room Audio

#### WCMSS1PB-W

Woods Chamfered Medium Oak 1 gang 13A Double Pole Switched Socket Polished Brass/White

## Item Image



## Wiring



#### **Dimensions**



| Commence of the American Commence of the Comme |                                                                                                       |                                                                                                                                                                                  |
|--------------------------------------------------------------------------------------------------------------------------------------------------------------------------------------------------------------------------------------------------------------------------------------------------------------------------------------------------------------------------------------------------------------------------------------------------------