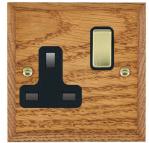

#### WCMSS1PB-B

Woods Chamfered Medium Oak 1 gang 13A Double Pole Switched Socket Polished Brass/Black

## Item Image