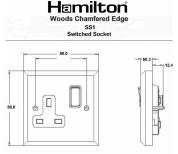

#### **Dimensions**

| Space research and the second of the second | <b>&gt;</b>                                                                                           |                                                                                                                                                                                  |
|-------------------------------------------------------------------------------------------------------------------------------------------------------------------------------------------------------------------------------------------------------------------------------------------------------------------------------------------------------------------------------------------------------------------------------------------------------------------------------------------------------------------------------------------------------------------------------------------------------------------------------------------------------------------------------------------------------------------------------------------------------------------------------------------------------------------------------------------------------------------------------------------------------------------------------------------------------------------------------------------------------------------------------------------------------------------------------------------------------------------------------------------------------------------------------------------------------------------------------------------------------------------------------------------------------------------------------------------------------------------------------------------------------------------------------------------------------------------------------------------------------------------------------------------------------------------------------------------------------------------------------------------------------------------------------------------------------------------------------------------------------------------------------------------------------------------------------------------------------------------------------------------------------------------------------------------------------------------------------------------------------------------------------------------------------------------------------------------------------------------------------|-------------------------------------------------------------------------------------------------------|----------------------------------------------------------------------------------------------------------------------------------------------------------------------------------|
| Primary Range                                                                                                                                                                                                                                                                                                                                                                                                                                                                                                                                                                                                                                                                                                                                                                                                                                                                                                                                                                                                                                                                                                                                                                                                                                                                                                                                                                                                                                                                                                                                                                                                                                                                                                                                                                                                                                                                                                                                                                                                                                                                                                                 | Woods                                                                                                 |                                                                                                                                                                                  |
| Insert Type                                                                                                                                                                                                                                                                                                                                                                                                                                                                                                                                                                                                                                                                                                                                                                                                                                                                                                                                                                                                                                                                                                                                                                                                                                                                                                                                                                                                                                                                                                                                                                                                                                                                                                                                                                                                                                                                                                                                                                                                                                                                                                                   | 1 gang 13A Double Pole Switched Socket                                                                |                                                                                                                                                                                  |
| Plate Finish                                                                                                                                                                                                                                                                                                                                                                                                                                                                                                                                                                                                                                                                                                                                                                                                                                                                                                                                                                                                                                                                                                                                                                                                                                                                                                                                                                                                                                                                                                                                                                                                                                                                                                                                                                                                                                                                                                                                                                                                                                                                                                                  | Woods Chamfered Medium Oak                                                                            |                                                                                                                                                                                  |
| Insert Colour                                                                                                                                                                                                                                                                                                                                                                                                                                                                                                                                                                                                                                                                                                                                                                                                                                                                                                                                                                                                                                                                                                                                                                                                                                                                                                                                                                                                                                                                                                                                                                                                                                                                                                                                                                                                                                                                                                                                                                                                                                                                                                                 | Polished Brass/Black                                                                                  |                                                                                                                                                                                  |
| EAN13 Barcode                                                                                                                                                                                                                                                                                                                                                                                                                                                                                                                                                                                                                                                                                                                                                                                                                                                                                                                                                                                                                                                                                                                                                                                                                                                                                                                                                                                                                                                                                                                                                                                                                                                                                                                                                                                                                                                                                                                                                                                                                                                                                                                 | 5017504912017                                                                                         |                                                                                                                                                                                  |
| Dimensions (Nominal)                                                                                                                                                                                                                                                                                                                                                                                                                                                                                                                                                                                                                                                                                                                                                                                                                                                                                                                                                                                                                                                                                                                                                                                                                                                                                                                                                                                                                                                                                                                                                                                                                                                                                                                                                                                                                                                                                                                                                                                                                                                                                                          | Single: Height = 88.0mm Width = 88.0mm Depth = 13.5mm                                                 |                                                                                                                                                                                  |
| Fixing Hole Centres                                                                                                                                                                                                                                                                                                                                                                                                                                                                                                                                                                                                                                                                                                                                                                                                                                                                                                                                                                                                                                                                                                                                                                                                                                                                                                                                                                                                                                                                                                                                                                                                                                                                                                                                                                                                                                                                                                                                                                                                                                                                                                           | Box Fixing = 60.3mm Grid Fixing = N/A                                                                 |                                                                                                                                                                                  |
| Minimum Wall Box Depth                                                                                                                                                                                                                                                                                                                                                                                                                                                                                                                                                                                                                                                                                                                                                                                                                                                                                                                                                                                                                                                                                                                                                                                                                                                                                                                                                                                                                                                                                                                                                                                                                                                                                                                                                                                                                                                                                                                                                                                                                                                                                                        | 35mm                                                                                                  |                                                                                                                                                                                  |
| Switched Poles                                                                                                                                                                                                                                                                                                                                                                                                                                                                                                                                                                                                                                                                                                                                                                                                                                                                                                                                                                                                                                                                                                                                                                                                                                                                                                                                                                                                                                                                                                                                                                                                                                                                                                                                                                                                                                                                                                                                                                                                                                                                                                                | Double                                                                                                |                                                                                                                                                                                  |
| Current Rating                                                                                                                                                                                                                                                                                                                                                                                                                                                                                                                                                                                                                                                                                                                                                                                                                                                                                                                                                                                                                                                                                                                                                                                                                                                                                                                                                                                                                                                                                                                                                                                                                                                                                                                                                                                                                                                                                                                                                                                                                                                                                                                | 13 Amp                                                                                                |                                                                                                                                                                                  |
| Voltage                                                                                                                                                                                                                                                                                                                                                                                                                                                                                                                                                                                                                                                                                                                                                                                                                                                                                                                                                                                                                                                                                                                                                                                                                                                                                                                                                                                                                                                                                                                                                                                                                                                                                                                                                                                                                                                                                                                                                                                                                                                                                                                       | 220/250V AC                                                                                           |                                                                                                                                                                                  |
| Maximum Load                                                                                                                                                                                                                                                                                                                                                                                                                                                                                                                                                                                                                                                                                                                                                                                                                                                                                                                                                                                                                                                                                                                                                                                                                                                                                                                                                                                                                                                                                                                                                                                                                                                                                                                                                                                                                                                                                                                                                                                                                                                                                                                  | 13 Amp                                                                                                |                                                                                                                                                                                  |
| Mains Frequency                                                                                                                                                                                                                                                                                                                                                                                                                                                                                                                                                                                                                                                                                                                                                                                                                                                                                                                                                                                                                                                                                                                                                                                                                                                                                                                                                                                                                                                                                                                                                                                                                                                                                                                                                                                                                                                                                                                                                                                                                                                                                                               | 50Hz                                                                                                  |                                                                                                                                                                                  |
| IP Rating                                                                                                                                                                                                                                                                                                                                                                                                                                                                                                                                                                                                                                                                                                                                                                                                                                                                                                                                                                                                                                                                                                                                                                                                                                                                                                                                                                                                                                                                                                                                                                                                                                                                                                                                                                                                                                                                                                                                                                                                                                                                                                                     | IP2XD                                                                                                 |                                                                                                                                                                                  |
| Contact Gap Minimum                                                                                                                                                                                                                                                                                                                                                                                                                                                                                                                                                                                                                                                                                                                                                                                                                                                                                                                                                                                                                                                                                                                                                                                                                                                                                                                                                                                                                                                                                                                                                                                                                                                                                                                                                                                                                                                                                                                                                                                                                                                                                                           | 3mm                                                                                                   |                                                                                                                                                                                  |
| Terminal Capacity 1                                                                                                                                                                                                                                                                                                                                                                                                                                                                                                                                                                                                                                                                                                                                                                                                                                                                                                                                                                                                                                                                                                                                                                                                                                                                                                                                                                                                                                                                                                                                                                                                                                                                                                                                                                                                                                                                                                                                                                                                                                                                                                           | 4 x 2.5mm2                                                                                            |                                                                                                                                                                                  |
| Terminal Capacity 2                                                                                                                                                                                                                                                                                                                                                                                                                                                                                                                                                                                                                                                                                                                                                                                                                                                                                                                                                                                                                                                                                                                                                                                                                                                                                                                                                                                                                                                                                                                                                                                                                                                                                                                                                                                                                                                                                                                                                                                                                                                                                                           | 3 x 4mm2                                                                                              |                                                                                                                                                                                  |
| Terminal Capacity 3                                                                                                                                                                                                                                                                                                                                                                                                                                                                                                                                                                                                                                                                                                                                                                                                                                                                                                                                                                                                                                                                                                                                                                                                                                                                                                                                                                                                                                                                                                                                                                                                                                                                                                                                                                                                                                                                                                                                                                                                                                                                                                           | 2 x 6mm2 Multi-Strand                                                                                 |                                                                                                                                                                                  |
| Terminal Capacity 4                                                                                                                                                                                                                                                                                                                                                                                                                                                                                                                                                                                                                                                                                                                                                                                                                                                                                                                                                                                                                                                                                                                                                                                                                                                                                                                                                                                                                                                                                                                                                                                                                                                                                                                                                                                                                                                                                                                                                                                                                                                                                                           | 1 x 10mm2                                                                                             |                                                                                                                                                                                  |
| Earth Terminal Capacity 1                                                                                                                                                                                                                                                                                                                                                                                                                                                                                                                                                                                                                                                                                                                                                                                                                                                                                                                                                                                                                                                                                                                                                                                                                                                                                                                                                                                                                                                                                                                                                                                                                                                                                                                                                                                                                                                                                                                                                                                                                                                                                                     | 4 x 2.5mm2                                                                                            |                                                                                                                                                                                  |
| Earth Terminal Capacity 2                                                                                                                                                                                                                                                                                                                                                                                                                                                                                                                                                                                                                                                                                                                                                                                                                                                                                                                                                                                                                                                                                                                                                                                                                                                                                                                                                                                                                                                                                                                                                                                                                                                                                                                                                                                                                                                                                                                                                                                                                                                                                                     | 3 x 4mm2                                                                                              |                                                                                                                                                                                  |
| Earth Terminal Capacity 3                                                                                                                                                                                                                                                                                                                                                                                                                                                                                                                                                                                                                                                                                                                                                                                                                                                                                                                                                                                                                                                                                                                                                                                                                                                                                                                                                                                                                                                                                                                                                                                                                                                                                                                                                                                                                                                                                                                                                                                                                                                                                                     | 2 x 6mm2 Multi-strand                                                                                 |                                                                                                                                                                                  |
| Earth Terminal Capacity 4                                                                                                                                                                                                                                                                                                                                                                                                                                                                                                                                                                                                                                                                                                                                                                                                                                                                                                                                                                                                                                                                                                                                                                                                                                                                                                                                                                                                                                                                                                                                                                                                                                                                                                                                                                                                                                                                                                                                                                                                                                                                                                     | 1 x 10mm2                                                                                             |                                                                                                                                                                                  |
| Product Class 1                                                                                                                                                                                                                                                                                                                                                                                                                                                                                                                                                                                                                                                                                                                                                                                                                                                                                                                                                                                                                                                                                                                                                                                                                                                                                                                                                                                                                                                                                                                                                                                                                                                                                                                                                                                                                                                                                                                                                                                                                                                                                                               | Must be earthed                                                                                       |                                                                                                                                                                                  |
| Ambient Operating Temperature                                                                                                                                                                                                                                                                                                                                                                                                                                                                                                                                                                                                                                                                                                                                                                                                                                                                                                                                                                                                                                                                                                                                                                                                                                                                                                                                                                                                                                                                                                                                                                                                                                                                                                                                                                                                                                                                                                                                                                                                                                                                                                 | -5° to +40°C                                                                                          |                                                                                                                                                                                  |
| Recommended Location                                                                                                                                                                                                                                                                                                                                                                                                                                                                                                                                                                                                                                                                                                                                                                                                                                                                                                                                                                                                                                                                                                                                                                                                                                                                                                                                                                                                                                                                                                                                                                                                                                                                                                                                                                                                                                                                                                                                                                                                                                                                                                          | Internal Use Only                                                                                     |                                                                                                                                                                                  |
| Maximum Installation Altitude                                                                                                                                                                                                                                                                                                                                                                                                                                                                                                                                                                                                                                                                                                                                                                                                                                                                                                                                                                                                                                                                                                                                                                                                                                                                                                                                                                                                                                                                                                                                                                                                                                                                                                                                                                                                                                                                                                                                                                                                                                                                                                 | 2000m                                                                                                 |                                                                                                                                                                                  |
| Standard/Approval                                                                                                                                                                                                                                                                                                                                                                                                                                                                                                                                                                                                                                                                                                                                                                                                                                                                                                                                                                                                                                                                                                                                                                                                                                                                                                                                                                                                                                                                                                                                                                                                                                                                                                                                                                                                                                                                                                                                                                                                                                                                                                             | BS 1363-2                                                                                             |                                                                                                                                                                                  |
| Additional Notes                                                                                                                                                                                                                                                                                                                                                                                                                                                                                                                                                                                                                                                                                                                                                                                                                                                                                                                                                                                                                                                                                                                                                                                                                                                                                                                                                                                                                                                                                                                                                                                                                                                                                                                                                                                                                                                                                                                                                                                                                                                                                                              | Dual Earth: Yes                                                                                       |                                                                                                                                                                                  |
| All products listed conform to current British or<br>European standard and the product information is<br>correct at the time of going to press.                                                                                                                                                                                                                                                                                                                                                                                                                                                                                                                                                                                                                                                                                                                                                                                                                                                                                                                                                                                                                                                                                                                                                                                                                                                                                                                                                                                                                                                                                                                                                                                                                                                                                                                                                                                                                                                                                                                                                                               | All accessories are manufactured under an accredited BS EN ISO 9001 : 2015 Quality Management System. | It is the policy of the company to improve products as part of our development programme.  Therefore, we reserve the right to alter designs and dimensions without prior notice. |
| Illustrations and diagrams are reproduced within the limitations of reproduction and printing                                                                                                                                                                                                                                                                                                                                                                                                                                                                                                                                                                                                                                                                                                                                                                                                                                                                                                                                                                                                                                                                                                                                                                                                                                                                                                                                                                                                                                                                                                                                                                                                                                                                                                                                                                                                                                                                                                                                                                                                                                 | Due to manufacturing processes we cannot guarantee an exact colour match and shadings of              | Correct as at 17 October 2018 12:05 PM<br>E&OE                                                                                                                                   |