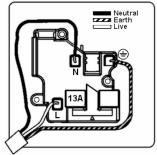

SL

# making connections beautifully

Wiring Accessories • Circuit Protection • Smart Lighting Control & Multi-room Audio

#### WCMSS1PB-B

Woods Chamfered Medium Oak 1 gang 13A Double Pole Switched Socket Polished Brass/Black

## Item Image



## Wiring



#### **Dimensions**



| Space research and the second of the second | <b>&gt;</b>                                                                                           |                                                                                                                                                                                  |
|-----------------------------------------------------------------------------------------------------------------------------------------------------------------------------------------------------------------------------------------------------------------------------------------------------------------------------------------------------------------------------------------------------------------------------------------------------------