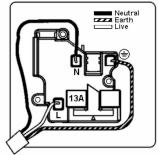

SL

# making connections beautifully

Wiring Accessories • Circuit Protection • Smart Lighting Control & Multi-room Audio

#### WCMSS1BC-W

Woods Chamfered Medium Oak 1 gang 13A Double Pole Switched Socket Bright Chrome/White

## Item Image



## Wiring



#### Dimensions



| Space research and the second of the second | <b>&gt;</b>                                                                                           |                                                                                                                                                                                        |
|---------------------------------------------------------------------------------------------------------------------------------------------------------------------------------------------------------------------------------------------------------------------------------------------------------------------------------------------------------------------------------------------------------------------------------------------------------