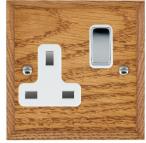

#### WCMSS1BC-W

Woods Chamfered Medium Oak 1 gang 13A Double Pole Switched Socket Bright Chrome/White

## Item Image