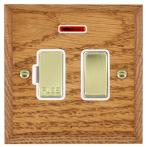

## WCMSPNPB-W

Woods Chamfered Medium Oak 1 gang 13A Double Pole Fused Spur and Neon Polished Brass/White

Item Image

Wiring

Dimensions

| Primary Range                                                                                                                                   | Woods                                                                                                 |                                                                                                                                                                                  |
|-------------------------------------------------------------------------------------------------------------------------------------------------|-------------------------------------------------------------------------------------------------------|----------------------------------------------------------------------------------------------------------------------------------------------------------------------------------|
| Insert Type                                                                                                                                     | 1 gang 13A Double Pole Fused Spur + Neon                                                              |                                                                                                                                                                                  |
| Plate Finish                                                                                                                                    | Woods Chamfered Medium Oak                                                                            |                                                                                                                                                                                  |
| Insert Colour                                                                                                                                   | Polished Brass/White                                                                                  |                                                                                                                                                                                  |
| EAN13 Barcode                                                                                                                                   | 5017504913922                                                                                         |                                                                                                                                                                                  |
| Dimensions (Nominal)                                                                                                                            | Single: Height = 88.0mm Width = 88.0mm Depth = 13.5mm                                                 |                                                                                                                                                                                  |
| Fixing Hole Centres                                                                                                                             | Box Fixing = 60.3mm Grid Fixing = N/A                                                                 |                                                                                                                                                                                  |
| Minimum Wall Box Depth                                                                                                                          | 35mm                                                                                                  |                                                                                                                                                                                  |
| Switched Poles                                                                                                                                  | Double                                                                                                |                                                                                                                                                                                  |
| Current Rating                                                                                                                                  | 13 Amp                                                                                                |                                                                                                                                                                                  |
| Voltage                                                                                                                                         | 220/250V AC                                                                                           |                                                                                                                                                                                  |
| Maximum Load                                                                                                                                    | 13 Amp                                                                                                |                                                                                                                                                                                  |
| Mains Frequency                                                                                                                                 | 50Hz                                                                                                  |                                                                                                                                                                                  |
| IP Rating                                                                                                                                       | IP2XD                                                                                                 |                                                                                                                                                                                  |
| Contact Gap Minimum                                                                                                                             | 3mm                                                                                                   |                                                                                                                                                                                  |
| Terminal Capacity 1                                                                                                                             | 3 x 2.5mm2                                                                                            |                                                                                                                                                                                  |
| Terminal Capacity 2                                                                                                                             | 2 x 4mm2 Multi Strand                                                                                 |                                                                                                                                                                                  |
| Terminal Capacity 3                                                                                                                             | 1 x 6mm2                                                                                              |                                                                                                                                                                                  |
| Earth Terminal Capacity 1                                                                                                                       | 6 x 1mm2                                                                                              |                                                                                                                                                                                  |
| Earth Terminal Capacity 2                                                                                                                       | 5 x 1.5mm2                                                                                            |                                                                                                                                                                                  |
| Earth Terminal Capacity 3                                                                                                                       | 3 x 2.5mm2                                                                                            |                                                                                                                                                                                  |
| Earth Terminal Capacity 4                                                                                                                       | 2 x 4mm2 Multi-strand                                                                                 |                                                                                                                                                                                  |
| Earth Terminal Capacity 5                                                                                                                       | 1 x 6mm2                                                                                              |                                                                                                                                                                                  |
| Product Class 1                                                                                                                                 | Must be earthed                                                                                       |                                                                                                                                                                                  |
| Ambient Operating Temperature                                                                                                                   | -5° to +40°C                                                                                          |                                                                                                                                                                                  |
| Recommended Location                                                                                                                            | Internal Use Only                                                                                     |                                                                                                                                                                                  |
| Maximum Installation Altitude                                                                                                                   | 2000m                                                                                                 |                                                                                                                                                                                  |
| Standard/Approval                                                                                                                               | BS 1363-4                                                                                             |                                                                                                                                                                                  |
| All products listed conform to current British or<br>European standard and the product information is<br>correct at the time of going to press. | All accessories are manufactured under an accredited BS EN ISO 9001 : 2015 Quality Management System. | It is the policy of the company to improve products as part of our development programme.  Therefore, we reserve the right to alter designs and dimensions without prior notice. |
|                                                                                                                                                 |                                                                                                       |                                                                                                                                                                                  |