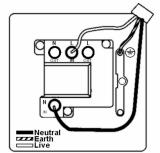

## WCMSPNPB-W

Woods Chamfered Medium Oak 1 gang 13A Double Pole Fused Spur and Neon Polished Brass/White

Item Image

Wiring

Dimensions

| Primary Range                                                                                                                                   | Woods                                                                                                 |                                                                                                                                                                                  |
|-------------------------------------------------------------------------------------------------------------------------------------------------|-------------------------------------------------------------------------------------------------------|----------------------------------------------------------------------------------------------------------------------------------------------------------------------------------|
| Insert Type                                                                                                                                     | 1 gang 13A Double Pole Fused Spur + Neon                                                              |                                                                                                                                                                                  |
| Plate Finish                                                                                                                                    | Woods Chamfered Medium Oak                                                                            |                                                                                                                                                                                  |
| Insert Colour                                                                                                                                   | Polished Brass/White                                                                                  |                                                                                                                                                                                  |
| EAN13 Barcode                                                                                                                                   | 5017504913922                                                                                         |                                                                                                                                                                                  |
| Dimensions (Nominal)                                                                                                                            | Single: Height = 88.0mm Width = 88.0mm Depth = 13.5mm                                                 |                                                                                                                                                                                  |
| Fixing Hole Centres                                                                                                                             | Box Fixing = 60.3mm Grid Fixing = N/A                                                                 |                                                                                                                                                                                  |
| Minimum Wall Box Depth                                                                                                                          | 35mm                                                                                                  |                                                                                                                                                                                  |
| Switched Poles                                                                                                                                  | Double                                                                                                |                                                                                                                                                                                  |
| Current Rating                                                                                                                                  | 13 Amp                                                                                                |                                                                                                                                                                                  |
| Voltage                                                                                                                                         | 220/250V AC                                                                                           |                                                                                                                                                                                  |
| Maximum Load                                                                                                                                    | 13 Amp                                                                                                |                                                                                                                                                                                  |
| Mains Frequency                                                                                                                                 | 50Hz                                                                                                  |                                                                                                                                                                                  |
| IP Rating                                                                                                                                       | IP2XD                                                                                                 |                                                                                                                                                                                  |
| Contact Gap Minimum                                                                                                                             | 3mm                                                                                                   |                                                                                                                                                                                  |
| Terminal Capacity 1                                                                                                                             | 3 x 2.5mm2                                                                                            |                                                                                                                                                                                  |
| Terminal Capacity 2                                                                                                                             | 2 x 4mm2 Multi Strand                                                                                 |                                                                                                                                                                                  |
| Terminal Capacity 3                                                                                                                             | 1 x 6mm2                                                                                              |                                                                                                                                                                                  |
| Earth Terminal Capacity 1                                                                                                                       | 6 x 1mm2                                                                                              |                                                                                                                                                                                  |
| Earth Terminal Capacity 2                                                                                                                       | 5 x 1.5mm2                                                                                            |                                                                                                                                                                                  |
| Earth Terminal Capacity 3                                                                                                                       | 3 x 2.5mm2                                                                                            |                                                                                                                                                                                  |
| Earth Terminal Capacity 4                                                                                                                       | 2 x 4mm2 Multi-strand                                                                                 |                                                                                                                                                                                  |
| Earth Terminal Capacity 5                                                                                                                       | 1 x 6mm2                                                                                              |                                                                                                                                                                                  |
| Product Class 1                                                                                                                                 | Must be earthed                                                                                       |                                                                                                                                                                                  |
| Ambient Operating Temperature                                                                                                                   | -5° to +40°C                                                                                          |                                                                                                                                                                                  |
| Recommended Location                                                                                                                            | Internal Use Only                                                                                     |                                                                                                                                                                                  |
| Maximum Installation Altitude                                                                                                                   | 2000m                                                                                                 |                                                                                                                                                                                  |
| Standard/Approval                                                                                                                               | BS 1363-4                                                                                             |                                                                                                                                                                                  |
| All products listed conform to current British or<br>European standard and the product information is<br>correct at the time of going to press. | All accessories are manufactured under an accredited BS EN ISO 9001 : 2015 Quality Management System. | It is the policy of the company to improve products as part of our development programme.  Therefore, we reserve the right to alter designs and dimensions without prior notice. |
|                                                                                                                                                 |                                                                                                       |                                                                                                                                                                                  |