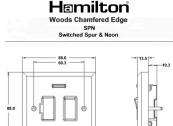

## WCMSPNPB-W

Woods Chamfered Medium Oak 1 gang 13A Double Pole Fused Spur and Neon Polished Brass/White

Item Image

Wiring

Dimensions

| Primary Range                                                                                                                                   | Woods                                                                                                 |                                                                                                                                                                                  |
|-------------------------------------------------------------------------------------------------------------------------------------------------|-------------------------------------------------------------------------------------------------------|----------------------------------------------------------------------------------------------------------------------------------------------------------------------------------|
| Insert Type                                                                                                                                     | 1 gang 13A Double Pole Fused Spur + Neon                                                              |                                                                                                                                                                                  |
| Plate Finish                                                                                                                                    | Woods Chamfered Medium Oak                                                                            |                                                                                                                                                                                  |
| Insert Colour                                                                                                                                   | Polished Brass/White                                                                                  |                                                                                                                                                                                  |
| EAN13 Barcode                                                                                                                                   | 5017504913922                                                                                         |                                                                                                                                                                                  |
| Dimensions (Nominal)                                                                                                                            | Single: Height = 88.0mm Width = 88.0mm Depth = 13.5mm                                                 |                                                                                                                                                                                  |
| Fixing Hole Centres                                                                                                                             | Box Fixing = 60.3mm Grid Fixing = N/A                                                                 |                                                                                                                                                                                  |
| Minimum Wall Box Depth                                                                                                                          | 35mm                                                                                                  |                                                                                                                                                                                  |
| Switched Poles                                                                                                                                  | Double                                                                                                |                                                                                                                                                                                  |
| Current Rating                                                                                                                                  | 13 Amp                                                                                                |                                                                                                                                                                                  |
| Voltage                                                                                                                                         | 220/250V AC                                                                                           |                                                                                                                                                                                  |
| Maximum Load                                                                                                                                    | 13 Amp                                                                                                |                                                                                                                                                                                  |
| Mains Frequency                                                                                                                                 | 50Hz                                                                                                  |                                                                                                                                                                                  |
| IP Rating                                                                                                                                       | IP2XD                                                                                                 |                                                                                                                                                                                  |
| Contact Gap Minimum                                                                                                                             | 3mm                                                                                                   |                                                                                                                                                                                  |
| Terminal Capacity 1                                                                                                                             | 3 x 2.5mm2                                                                                            |                                                                                                                                                                                  |
| Terminal Capacity 2                                                                                                                             | 2 x 4mm2 Multi Strand                                                                                 |                                                                                                                                                                                  |
| Terminal Capacity 3                                                                                                                             | 1 x 6mm2                                                                                              |                                                                                                                                                                                  |
| Earth Terminal Capacity 1                                                                                                                       | 6 x 1mm2                                                                                              |                                                                                                                                                                                  |
| Earth Terminal Capacity 2                                                                                                                       | 5 x 1.5mm2                                                                                            |                                                                                                                                                                                  |
| Earth Terminal Capacity 3                                                                                                                       | 3 x 2.5mm2                                                                                            |                                                                                                                                                                                  |
| Earth Terminal Capacity 4                                                                                                                       | 2 x 4mm2 Multi-strand                                                                                 |                                                                                                                                                                                  |
| Earth Terminal Capacity 5                                                                                                                       | 1 x 6mm2                                                                                              |                                                                                                                                                                                  |
| Product Class 1                                                                                                                                 | Must be earthed                                                                                       |                                                                                                                                                                                  |
| Ambient Operating Temperature                                                                                                                   | -5° to +40°C                                                                                          |                                                                                                                                                                                  |
| Recommended Location                                                                                                                            | Internal Use Only                                                                                     |                                                                                                                                                                                  |
| Maximum Installation Altitude                                                                                                                   | 2000m                                                                                                 |                                                                                                                                                                                  |
| Standard/Approval                                                                                                                               | BS 1363-4                                                                                             |                                                                                                                                                                                  |
| All products listed conform to current British or<br>European standard and the product information is<br>correct at the time of going to press. | All accessories are manufactured under an accredited BS EN ISO 9001 : 2015 Quality Management System. | It is the policy of the company to improve products as part of our development programme.  Therefore, we reserve the right to alter designs and dimensions without prior notice. |
|                                                                                                                                                 |                                                                                                       |                                                                                                                                                                                  |