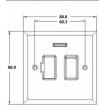

SL

# making connections beautifully

Wiring Accessories • Circuit Protection • Smart Lighting Control & Multi-room Audio

### WCMSPNBC-W

Woods Chamfered Medium Oak 1 gang 13A Double Pole Fused Spur and Neon Bright Chrome/White

## Item Image



## Wiring



#### **Dimensions**

#### Hamilton Woods Chamfered Edge

SPN Switched Spur & Neon





| Primary Range                                                                                                                                   | Woods                                                                                                 |                                                                                                                                                                                          |
|-------------------------------------------------------------------------------------------------------------------------------------------------|-------------------------------------------------------------------------------------------------------|----------------------------------------------------------------------------------------------------------