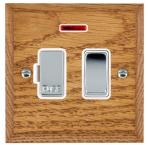

### WCMSPNBC-W

Woods Chamfered Medium Oak 1 gang 13A Double Pole Fused Spur and Neon Bright Chrome/White

## Item Image