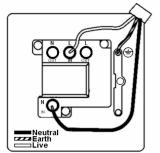

SL

# making connections beautifully

Wiring Accessories • Circuit Protection • Smart Lighting Control & Multi-room Audio

### WCMSPNBC-W

Woods Chamfered Medium Oak 1 gang 13A Double Pole Fused Spur and Neon Bright Chrome/White

## Item Image



## Wiring



#### **Dimensions**

#### Hamilton Woods Chamfered Edge

SPN Switched Spur & Neon





| Primary Range                                                                                                                                   | Woods                                                                                                 |                                                                                                                                                                                          |
|-------------------------------------------------------------------------------------------------------------------------------------------------|-------------------------------------------------------------------------------------------------------|---------------------