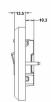

SL

# making connections beautifully

Wiring Accessories • Circuit Protection • Smart Lighting Control & Multi-room Audio

### WCMSPNBC-W

Woods Chamfered Medium Oak 1 gang 13A Double Pole Fused Spur and Neon Bright Chrome/White

## Item Image



## Wiring



#### **Dimensions**

#### Hamilton Woods Chamfered Edge

SPN Switched Spur & Neon





| Primary Range                                                                                                                                   | Woods                                                                                                 |                                                                                                                                                                                          |
|-------------------------------------------------------------------------------------------------------------------------------------------------|-------------------------------------------------------------------------------------------------------|------------------------------------------------------------------------------------------------------------