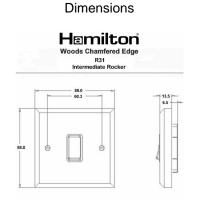

## WCMR31SC-B

Woods Chamfered Medium Oak 1 gang 10AX Intermediate Rocker Satin Chrome/Black

Item Image

| Primary Range                                                                                                                                   | Woods                                                                                                 |                                                                                                                                             |
|-------------------------------------------------------------------------------------------------------------------------------------------------|-------------------------------------------------------------------------------------------------------|---------------------------------------------------------------------------------------------------------------------------------------------|
| Insert Type                                                                                                                                     | 1 gang 10AX Intermediate Rocker                                                                       |                                                                                                                                             |
| Plate Finish                                                                                                                                    | Woods Chamfered Medium Oak                                                                            |                                                                                                                                             |
| Insert Colour                                                                                                                                   | Satin Chrome/Black                                                                                    |                                                                                                                                             |
| EAN13 Barcode                                                                                                                                   | 5017504916312                                                                                         |                                                                                                                                             |
| Dimensions (Nominal)                                                                                                                            | Single: Height = 88.0mm Width = 88.0mm Depth = 13.5mm                                                 |                                                                                                                                             |
| Fixing Hole Centres                                                                                                                             | Box Fixing = 60.3mm Grid Fixing = N/A                                                                 |                                                                                                                                             |
| Minimum Wall Box Depth                                                                                                                          | 25mm                                                                                                  |                                                                                                                                             |
| Switched Poles                                                                                                                                  | Single                                                                                                |                                                                                                                                             |
| Current Rating                                                                                                                                  | 10AX                                                                                                  |                                                                                                                                             |
| Voltage                                                                                                                                         | 220/250V AC                                                                                           |                                                                                                                                             |
| Maximum Load                                                                                                                                    | 10 Amp inductive                                                                                      |                                                                                                                                             |
| Mains Frequency                                                                                                                                 | 50Hz                                                                                                  |                                                                                                                                             |
| IP Rating                                                                                                                                       | IP2XD                                                                                                 |                                                                                                                                             |
| Contact Gap Minimum                                                                                                                             | 3mm                                                                                                   |                                                                                                                                             |
| Terminal Capacity 1                                                                                                                             | 5 x 1mm2                                                                                              |                                                                                                                                             |
| Terminal Capacity 2                                                                                                                             | 4 x 1.5mm2                                                                                            |                                                                                                                                             |
| Terminal Capacity 3                                                                                                                             | 1 x 2.5mm2                                                                                            |                                                                                                                                             |
| Terminal Capacity 4                                                                                                                             | 1 x 4mm2 Multi-strand                                                                                 |                                                                                                                                             |
| Terminal Capacity 5                                                                                                                             | 1 x 6mm2                                                                                              |                                                                                                                                             |
| Earth Terminal Capacity 1                                                                                                                       | 5 x 1mm2                                                                                              |                                                                                                                                             |
| Earth Terminal Capacity 2                                                                                                                       | 4 x 1.5mm2                                                                                            |                                                                                                                                             |
| Earth Terminal Capacity 3                                                                                                                       | 3 x 2.5mm2                                                                                            |                                                                                                                                             |
| Earth Terminal Capacity 4                                                                                                                       | 1 x 4mm2 Multi-strand                                                                                 |                                                                                                                                             |
| Earth Terminal Capacity 5                                                                                                                       | 1 x 6mm2                                                                                              |                                                                                                                                             |
| Product Class 1                                                                                                                                 | Must be earthed                                                                                       |                                                                                                                                             |
| Ambient Operating Temperature                                                                                                                   | -5° to +40°C                                                                                          |                                                                                                                                             |
| Recommended Location                                                                                                                            | Internal Use Only                                                                                     |                                                                                                                                             |
| Maximum Installation Altitude                                                                                                                   | 2000m                                                                                                 |                                                                                                                                             |
| Standard/Approval                                                                                                                               | BS EN 60669-1                                                                                         |                                                                                                                                             |
| All products listed conform to current British or<br>European standard and the product information is<br>correct at the time of going to press. | All accessories are manufactured under an accredited BS EN ISO 9001 : 2015 Quality Management System. | It is the policy of the company to improve products as part of our development programme.  Therefore, we reserve the right to alter designs |