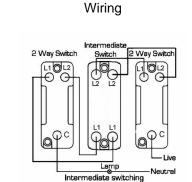

## WCMR31SC-B

Woods Chamfered Medium Oak 1 gang 10AX Intermediate Rocker Satin Chrome/Black

Item Image

| Primary Range                                                                                                                                   | Woods                                                                                                 |                                                                                                                                             |
|-------------------------------------------------------------------------------------------------------------------------------------------------|-------------------------------------------------------------------------------------------------------|---------------------------------------------------------------------------------------------------------------------------------------------|
| Insert Type                                                                                                                                     | 1 gang 10AX Intermediate Rocker                                                                       |                                                                                                                                             |
| Plate Finish                                                                                                                                    | Woods Chamfered Medium Oak                                                                            |                                                                                                                                             |
| Insert Colour                                                                                                                                   | Satin Chrome/Black                                                                                    |                                                                                                                                             |
| EAN13 Barcode                                                                                                                                   | 5017504916312                                                                                         |                                                                                                                                             |
| Dimensions (Nominal)                                                                                                                            | Single: Height = 88.0mm Width = 88.0mm Depth = 13.5mm                                                 |                                                                                                                                             |
| Fixing Hole Centres                                                                                                                             | Box Fixing = 60.3mm Grid Fixing = N/A                                                                 |                                                                                                                                             |
| Minimum Wall Box Depth                                                                                                                          | 25mm                                                                                                  |                                                                                                                                             |
| Switched Poles                                                                                                                                  | Single                                                                                                |                                                                                                                                             |
| Current Rating                                                                                                                                  | 10AX                                                                                                  |                                                                                                                                             |
| Voltage                                                                                                                                         | 220/250V AC                                                                                           |                                                                                                                                             |
| Maximum Load                                                                                                                                    | 10 Amp inductive                                                                                      |                                                                                                                                             |
| Mains Frequency                                                                                                                                 | 50Hz                                                                                                  |                                                                                                                                             |
| IP Rating                                                                                                                                       | IP2XD                                                                                                 |                                                                                                                                             |
| Contact Gap Minimum                                                                                                                             | 3mm                                                                                                   |                                                                                                                                             |
| Terminal Capacity 1                                                                                                                             | 5 x 1mm2                                                                                              |                                                                                                                                             |
| Terminal Capacity 2                                                                                                                             | 4 x 1.5mm2                                                                                            |                                                                                                                                             |
| Terminal Capacity 3                                                                                                                             | 1 x 2.5mm2                                                                                            |                                                                                                                                             |
| Terminal Capacity 4                                                                                                                             | 1 x 4mm2 Multi-strand                                                                                 |                                                                                                                                             |
| Terminal Capacity 5                                                                                                                             | 1 x 6mm2                                                                                              |                                                                                                                                             |
| Earth Terminal Capacity 1                                                                                                                       | 5 x 1mm2                                                                                              |                                                                                                                                             |
| Earth Terminal Capacity 2                                                                                                                       | 4 x 1.5mm2                                                                                            |                                                                                                                                             |
| Earth Terminal Capacity 3                                                                                                                       | 3 x 2.5mm2                                                                                            |                                                                                                                                             |
| Earth Terminal Capacity 4                                                                                                                       | 1 x 4mm2 Multi-strand                                                                                 |                                                                                                                                             |
| Earth Terminal Capacity 5                                                                                                                       | 1 x 6mm2                                                                                              |                                                                                                                                             |
| Product Class 1                                                                                                                                 | Must be earthed                                                                                       |                                                                                                                                             |
| Ambient Operating Temperature                                                                                                                   | -5° to +40°C                                                                                          |                                                                                                                                             |
| Recommended Location                                                                                                                            | Internal Use Only                                                                                     |                                                                                                                                             |
| Maximum Installation Altitude                                                                                                                   | 2000m                                                                                                 |                                                                                                                                             |
| Standard/Approval                                                                                                                               | BS EN 60669-1                                                                                         |                                                                                                                                             |
| All products listed conform to current British or<br>European standard and the product information is<br>correct at the time of going to press. | All accessories are manufactured under an accredited BS EN ISO 9001 : 2015 Quality Management System. | It is the policy of the company to improve products as part of our development programme.  Therefore, we reserve the right to alter designs |