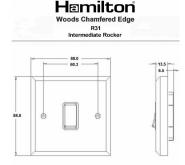

## Dimensions

| Primary Range                                                                                                                                   | Woods                                                                                                 |                                                                                                                                             |
|-------------------------------------------------------------------------------------------------------------------------------------------------|-------------------------------------------------------------------------------------------------------|---------------------------------------------------------------------------------------------------------------------------------------------|
| Insert Type                                                                                                                                     | 1 gang 10AX Intermediate Rocker                                                                       |                                                                                                                                             |
| Plate Finish                                                                                                                                    | Woods Chamfered Medium Oak                                                                            |                                                                                                                                             |
| Insert Colour                                                                                                                                   | Polished Brass/White                                                                                  |                                                                                                                                             |
| EAN13 Barcode                                                                                                                                   | 5017504913311                                                                                         |                                                                                                                                             |
| Dimensions (Nominal)                                                                                                                            | Single: Height = 88.0mm Width = 88.0mm Depth = 13.5mm                                                 |                                                                                                                                             |
| Fixing Hole Centres                                                                                                                             | Box Fixing = 60.3mm Grid Fixing = N/A                                                                 |                                                                                                                                             |
| Minimum Wall Box Depth                                                                                                                          | 25mm                                                                                                  |                                                                                                                                             |
| Switched Poles                                                                                                                                  | Single                                                                                                |                                                                                                                                             |
| Current Rating                                                                                                                                  | 10AX                                                                                                  |                                                                                                                                             |
| Voltage                                                                                                                                         | 220/250V AC                                                                                           |                                                                                                                                             |
| Maximum Load                                                                                                                                    | 10 Amp inductive                                                                                      |                                                                                                                                             |
| Mains Frequency                                                                                                                                 | 50Hz                                                                                                  |                                                                                                                                             |
| IP Rating                                                                                                                                       | IP2XD                                                                                                 |                                                                                                                                             |
| Contact Gap Minimum                                                                                                                             | 3mm                                                                                                   |                                                                                                                                             |
| Terminal Capacity 1                                                                                                                             | 5 x 1mm2                                                                                              |                                                                                                                                             |
| Terminal Capacity 2                                                                                                                             | 4 x 1.5mm2                                                                                            |                                                                                                                                             |
| Terminal Capacity 3                                                                                                                             | 1 x 2.5mm2                                                                                            |                                                                                                                                             |
| Terminal Capacity 4                                                                                                                             | 1 x 4mm2 Multi-strand                                                                                 |                                                                                                                                             |
| Terminal Capacity 5                                                                                                                             | 1 x 6mm2                                                                                              |                                                                                                                                             |
| Earth Terminal Capacity 1                                                                                                                       | 5 x 1mm2                                                                                              |                                                                                                                                             |
| Earth Terminal Capacity 2                                                                                                                       | 4 x 1.5mm2                                                                                            |                                                                                                                                             |
| Earth Terminal Capacity 3                                                                                                                       | 3 x 2.5mm2                                                                                            |                                                                                                                                             |
| Earth Terminal Capacity 4                                                                                                                       | 1 x 4mm2 Multi-strand                                                                                 |                                                                                                                                             |
| Earth Terminal Capacity 5                                                                                                                       | 1 x 6mm2                                                                                              |                                                                                                                                             |
| Product Class 1                                                                                                                                 | Must be earthed                                                                                       |                                                                                                                                             |
| Ambient Operating Temperature                                                                                                                   | -5° to +40°C                                                                                          |                                                                                                                                             |
| Recommended Location                                                                                                                            | Internal Use Only                                                                                     |                                                                                                                                             |
| Maximum Installation Altitude                                                                                                                   | 2000m                                                                                                 |                                                                                                                                             |
| Standard/Approval                                                                                                                               | BS EN 60669-1                                                                                         |                                                                                                                                             |
| All products listed conform to current British or<br>European standard and the product information is<br>correct at the time of going to press. | All accessories are manufactured under an accredited BS EN ISO 9001 : 2015 Quality Management System. | It is the policy of the company to improve products as part of our development programme.  Therefore, we reserve the right to alter designs |