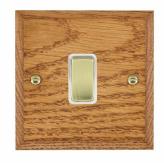

## WCMR31PB-W

Woods Chamfered Medium Oak 1 gang 10AX Intermediate Rocker Polished Brass/White

## Item Image