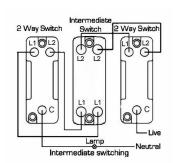

## WCMR31PB-W

Woods Chamfered Medium Oak 1 gang 10AX Intermediate Rocker Polished Brass/White