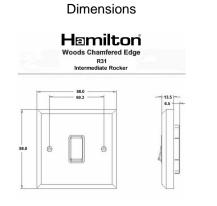

## 6 6

Item Image

| Primary Range                                                                                                                                   | Woods                                                                                                 |                                                                                                                                                                                          |
|-------------------------------------------------------------------------------------------------------------------------------------------------|-------------------------------------------------------------------------------------------------------|------------------------------------------------------------------------------------------------------------------------------------------------------------------------------------------|
| Insert Type                                                                                                                                     | 1 gang 10AX Intermediate Rocker                                                                       |                                                                                                                                                                                          |
| Plate Finish                                                                                                                                    | Woods Chamfered Medium Oak                                                                            |                                                                                                                                                                                          |
| Insert Colour                                                                                                                                   | Polished Brass/Black                                                                                  |                                                                                                                                                                                          |
| EAN13 Barcode                                                                                                                                   | 5017504912314                                                                                         |                                                                                                                                                                                          |
| Dimensions (Nominal)                                                                                                                            | Single: Height = 88.0mm Width = 88.0mm Depth = 13.5mm                                                 |                                                                                                                                                                                          |
| Fixing Hole Centres                                                                                                                             | Box Fixing = 60.3mm Grid Fixing = N/A                                                                 |                                                                                                                                                                                          |
| Minimum Wall Box Depth                                                                                                                          | 25mm                                                                                                  |                                                                                                                                                                                          |
| Switched Poles                                                                                                                                  | Single                                                                                                |                                                                                                                                                                                          |
| Current Rating                                                                                                                                  | 10AX                                                                                                  |                                                                                                                                                                                          |
| Voltage                                                                                                                                         | 220/250V AC                                                                                           |                                                                                                                                                                                          |
| Maximum Load                                                                                                                                    | 10 Amp inductive                                                                                      |                                                                                                                                                                                          |
| Mains Frequency                                                                                                                                 | 50Hz                                                                                                  |                                                                                                                                                                                          |
| IP Rating                                                                                                                                       | IP2XD                                                                                                 |                                                                                                                                                                                          |
| Contact Gap Minimum                                                                                                                             | 3mm                                                                                                   |                                                                                                                                                                                          |
| Terminal Capacity 1                                                                                                                             | 5 x 1mm2                                                                                              |                                                                                                                                                                                          |
| Terminal Capacity 2                                                                                                                             | 4 x 1.5mm2                                                                                            |                                                                                                                                                                                          |
| Terminal Capacity 3                                                                                                                             | 1 x 2.5mm2                                                                                            |                                                                                                                                                                                          |
| Terminal Capacity 4                                                                                                                             | 1 x 4mm2 Multi-strand                                                                                 |                                                                                                                                                                                          |
| Terminal Capacity 5                                                                                                                             | 1 x 6mm2                                                                                              |                                                                                                                                                                                          |
| Earth Terminal Capacity 1                                                                                                                       | 5 x 1mm2                                                                                              |                                                                                                                                                                                          |
| Earth Terminal Capacity 2                                                                                                                       | 4 x 1.5mm2                                                                                            |                                                                                                                                                                                          |
| Earth Terminal Capacity 3                                                                                                                       | 3 x 2.5mm2                                                                                            |                                                                                                                                                                                          |
| Earth Terminal Capacity 4                                                                                                                       | 1 x 4mm2 Multi-strand                                                                                 |                                                                                                                                                                                          |
| Earth Terminal Capacity 5                                                                                                                       | 1 x 6mm2                                                                                              |                                                                                                                                                                                          |
| Product Class 1                                                                                                                                 | Must be earthed                                                                                       |                                                                                                                                                                                          |
| Ambient Operating Temperature                                                                                                                   | -5° to +40°C                                                                                          |                                                                                                                                                                                          |
| Recommended Location                                                                                                                            | Internal Use Only                                                                                     |                                                                                                                                                                                          |
| Maximum Installation Altitude                                                                                                                   | 2000m                                                                                                 |                                                                                                                                                                                          |
| Standard/Approval                                                                                                                               | BS EN 60669-1                                                                                         |                                                                                                                                                                                          |
| All products listed conform to current British or<br>European standard and the product information is<br>correct at the time of going to press. | All accessories are manufactured under an accredited BS EN ISO 9001 : 2015 Quality Management System. | It is the policy of the company to improve products<br>as part of our development programme.<br>Therefore, we reserve the right to alter designs<br>and dimensions without prior notice. |