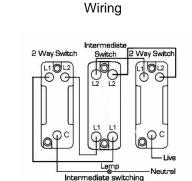

## WCMR31PB-B

Woods Chamfered Medium Oak 1 gang 10AX Intermediate Rocker Polished Brass/Black