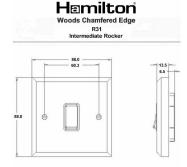

## WCMR31BC-W

Woods Chamfered Medium Oak 1 gang 10AX Intermediate Rocker Bright Chrome/White

## **Dimensions**

| Primary Range                                                                                                                                   | Woods                                                                                                 |                                                                                                                                                                                          |
|-------------------------------------------------------------------------------------------------------------------------------------------------|-------------------------------------------------------------------------------------------------------|------------------------------------------------------------------------------------------------------------------------------------------------------------------------------------------|
| Insert Type                                                                                                                                     | 1 gang 10AX Intermediate Rocker                                                                       |                                                                                                                                                                                          |
| Plate Finish                                                                                                                                    | Woods Chamfered Medium Oak                                                                            |                                                                                                                                                                                          |
| Insert Colour                                                                                                                                   | Bright Chrome/White                                                                                   |                                                                                                                                                                                          |
| EAN13 Barcode                                                                                                                                   | 5017504915315                                                                                         |                                                                                                                                                                                          |
| Dimensions (Nominal)                                                                                                                            | Single: Height = 88.0mm Width = 88.0mm Depth = 13.5mm                                                 |                                                                                                                                                                                          |
| Fixing Hole Centres                                                                                                                             | Box Fixing = 60.3mm Grid Fixing = N/A                                                                 |                                                                                                                                                                                          |
| Minimum Wall Box Depth                                                                                                                          | 25mm                                                                                                  |                                                                                                                                                                                          |
| Switched Poles                                                                                                                                  | Single                                                                                                |                                                                                                                                                                                          |
| Current Rating                                                                                                                                  | 10AX                                                                                                  |                                                                                                                                                                                          |
| Voltage                                                                                                                                         | 220/250V AC                                                                                           |                                                                                                                                                                                          |
| Maximum Load                                                                                                                                    | 10 Amp inductive                                                                                      |                                                                                                                                                                                          |
| Mains Frequency                                                                                                                                 | 50Hz                                                                                                  |                                                                                                                                                                                          |
| IP Rating                                                                                                                                       | IP2XD                                                                                                 |                                                                                                                                                                                          |
| Contact Gap Minimum                                                                                                                             | 3mm                                                                                                   |                                                                                                                                                                                          |
| Terminal Capacity 1                                                                                                                             | 5 x 1mm2                                                                                              |                                                                                                                                                                                          |
| Terminal Capacity 2                                                                                                                             | 4 x 1.5mm2                                                                                            |                                                                                                                                                                                          |
| Terminal Capacity 3                                                                                                                             | 1 x 2.5mm2                                                                                            |                                                                                                                                                                                          |
| Terminal Capacity 4                                                                                                                             | 1 x 4mm2 Multi-strand                                                                                 |                                                                                                                                                                                          |
| Terminal Capacity 5                                                                                                                             | 1 x 6mm2                                                                                              |                                                                                                                                                                                          |
| Earth Terminal Capacity 1                                                                                                                       | 5 x 1mm2                                                                                              |                                                                                                                                                                                          |
| Earth Terminal Capacity 2                                                                                                                       | 4 x 1.5mm2                                                                                            |                                                                                                                                                                                          |
| Earth Terminal Capacity 3                                                                                                                       | 3 x 2.5mm2                                                                                            |                                                                                                                                                                                          |
| Earth Terminal Capacity 4                                                                                                                       | 1 x 4mm2 Multi-strand                                                                                 |                                                                                                                                                                                          |
| Earth Terminal Capacity 5                                                                                                                       | 1 x 6mm2                                                                                              |                                                                                                                                                                                          |
| Product Class 1                                                                                                                                 | Must be earthed                                                                                       |                                                                                                                                                                                          |
| Ambient Operating Temperature                                                                                                                   | -5° to +40°C                                                                                          |                                                                                                                                                                                          |
| Recommended Location                                                                                                                            | Internal Use Only                                                                                     |                                                                                                                                                                                          |
| Maximum Installation Altitude                                                                                                                   | 2000m                                                                                                 |                                                                                                                                                                                          |
| Standard/Approval                                                                                                                               | BS EN 60669-1                                                                                         |                                                                                                                                                                                          |
| All products listed conform to current British or<br>European standard and the product information is<br>correct at the time of going to press. | All accessories are manufactured under an accredited BS EN ISO 9001 : 2015 Quality Management System. | It is the policy of the company to improve products<br>as part of our development programme.<br>Therefore, we reserve the right to alter designs<br>and dimensions without prior notice. |