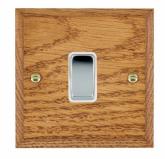

## WCMR31BC-W

Woods Chamfered Medium Oak 1 gang 10AX Intermediate Rocker Bright Chrome/White

## Item Image

## **Dimensions**

| Primary Range                                                                                                                                   | Woods                                                                                                 |                                                                                                                                                                                          |
|-------------------------------------------------------------------------------------------------------------------------------------------------|-------------------------------------------------------------------------------------------------------|------------------------------------------------------------------------------------------------------------------------------------------------------------------------------------------|
| Insert Type                                                                                                                                     | 1 gang 10AX Intermediate Rocker                                                                       |                                                                                                                                                                                          |
| Plate Finish                                                                                                                                    | Woods Chamfered Medium Oak                                                                            |                                                                                                                                                                                          |
| Insert Colour                                                                                                                                   | Bright Chrome/White                                                                                   |                                                                                                                                                                                          |
| EAN13 Barcode                                                                                                                                   | 5017504915315                                                                                         |                                                                                                                                                                                          |
| Dimensions (Nominal)                                                                                                                            | Single: Height = 88.0mm Width = 88.0mm Depth = 13.5mm                                                 |                                                                                                                                                                                          |
| Fixing Hole Centres                                                                                                                             | Box Fixing = 60.3mm Grid Fixing = N/A                                                                 |                                                                                                                                                                                          |
| Minimum Wall Box Depth                                                                                                                          | 25mm                                                                                                  |                                                                                                                                                                                          |
| Switched Poles                                                                                                                                  | Single                                                                                                |                                                                                                                                                                                          |
| Current Rating                                                                                                                                  | 10AX                                                                                                  |                                                                                                                                                                                          |
| Voltage                                                                                                                                         | 220/250V AC                                                                                           |                                                                                                                                                                                          |
| Maximum Load                                                                                                                                    | 10 Amp inductive                                                                                      |                                                                                                                                                                                          |
| Mains Frequency                                                                                                                                 | 50Hz                                                                                                  |                                                                                                                                                                                          |
| IP Rating                                                                                                                                       | IP2XD                                                                                                 |                                                                                                                                                                                          |
| Contact Gap Minimum                                                                                                                             | 3mm                                                                                                   |                                                                                                                                                                                          |
| Terminal Capacity 1                                                                                                                             | 5 x 1mm2                                                                                              |                                                                                                                                                                                          |
| Terminal Capacity 2                                                                                                                             | 4 x 1.5mm2                                                                                            |                                                                                                                                                                                          |
| Terminal Capacity 3                                                                                                                             | 1 x 2.5mm2                                                                                            |                                                                                                                                                                                          |
| Terminal Capacity 4                                                                                                                             | 1 x 4mm2 Multi-strand                                                                                 |                                                                                                                                                                                          |
| Terminal Capacity 5                                                                                                                             | 1 x 6mm2                                                                                              |                                                                                                                                                                                          |
| Earth Terminal Capacity 1                                                                                                                       | 5 x 1mm2                                                                                              |                                                                                                                                                                                          |
| Earth Terminal Capacity 2                                                                                                                       | 4 x 1.5mm2                                                                                            |                                                                                                                                                                                          |
| Earth Terminal Capacity 3                                                                                                                       | 3 x 2.5mm2                                                                                            |                                                                                                                                                                                          |
| Earth Terminal Capacity 4                                                                                                                       | 1 x 4mm2 Multi-strand                                                                                 |                                                                                                                                                                                          |
| Earth Terminal Capacity 5                                                                                                                       | 1 x 6mm2                                                                                              |                                                                                                                                                                                          |
| Product Class 1                                                                                                                                 | Must be earthed                                                                                       |                                                                                                                                                                                          |
| Ambient Operating Temperature                                                                                                                   | -5° to +40°C                                                                                          |                                                                                                                                                                                          |
| Recommended Location                                                                                                                            | Internal Use Only                                                                                     |                                                                                                                                                                                          |
| Maximum Installation Altitude                                                                                                                   | 2000m                                                                                                 |                                                                                                                                                                                          |
| Standard/Approval                                                                                                                               | BS EN 60669-1                                                                                         |                                                                                                                                                                                          |
| All products listed conform to current British or<br>European standard and the product information is<br>correct at the time of going to press. | All accessories are manufactured under an accredited BS EN ISO 9001 : 2015 Quality Management System. | It is the policy of the company to improve products<br>as part of our development programme.<br>Therefore, we reserve the right to alter designs<br>and dimensions without prior notice. |