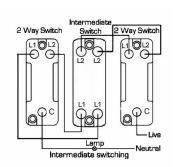

## WCMR31BC-W

Woods Chamfered Medium Oak 1 gang 10AX Intermediate Rocker Bright Chrome/White

## **Dimensions**

| Primary Range                                                                                                                                   | Woods                                                                                                 |                                                                                                                                                                                          |
|-------------------------------------------------------------------------------------------------------------------------------------------------|-------------------------------------------------------------------------------------------------------|------------------------------------------------------------------------------------------------------------------------------------------------------------------------------------------|
| Insert Type                                                                                                                                     | 1 gang 10AX Intermediate Rocker                                                                       |                                                                                                                                                                                          |
| Plate Finish                                                                                                                                    | Woods Chamfered Medium Oak                                                                            |                                                                                                                                                                                          |
| Insert Colour                                                                                                                                   | Bright Chrome/White                                                                                   |                                                                                                                                                                                          |
| EAN13 Barcode                                                                                                                                   | 5017504915315                                                                                         |                                                                                                                                                                                          |
| Dimensions (Nominal)                                                                                                                            | Single: Height = 88.0mm Width = 88.0mm Depth = 13.5mm                                                 |                                                                                                                                                                                          |
| Fixing Hole Centres                                                                                                                             | Box Fixing = 60.3mm Grid Fixing = N/A                                                                 |                                                                                                                                                                                          |
| Minimum Wall Box Depth                                                                                                                          | 25mm                                                                                                  |                                                                                                                                                                                          |
| Switched Poles                                                                                                                                  | Single                                                                                                |                                                                                                                                                                                          |
| Current Rating                                                                                                                                  | 10AX                                                                                                  |                                                                                                                                                                                          |
| Voltage                                                                                                                                         | 220/250V AC                                                                                           |                                                                                                                                                                                          |
| Maximum Load                                                                                                                                    | 10 Amp inductive                                                                                      |                                                                                                                                                                                          |
| Mains Frequency                                                                                                                                 | 50Hz                                                                                                  |                                                                                                                                                                                          |
| IP Rating                                                                                                                                       | IP2XD                                                                                                 |                                                                                                                                                                                          |
| Contact Gap Minimum                                                                                                                             | 3mm                                                                                                   |                                                                                                                                                                                          |
| Terminal Capacity 1                                                                                                                             | 5 x 1mm2                                                                                              |                                                                                                                                                                                          |
| Terminal Capacity 2                                                                                                                             | 4 x 1.5mm2                                                                                            |                                                                                                                                                                                          |
| Terminal Capacity 3                                                                                                                             | 1 x 2.5mm2                                                                                            |                                                                                                                                                                                          |
| Terminal Capacity 4                                                                                                                             | 1 x 4mm2 Multi-strand                                                                                 |                                                                                                                                                                                          |
| Terminal Capacity 5                                                                                                                             | 1 x 6mm2                                                                                              |                                                                                                                                                                                          |
| Earth Terminal Capacity 1                                                                                                                       | 5 x 1mm2                                                                                              |                                                                                                                                                                                          |
| Earth Terminal Capacity 2                                                                                                                       | 4 x 1.5mm2                                                                                            |                                                                                                                                                                                          |
| Earth Terminal Capacity 3                                                                                                                       | 3 x 2.5mm2                                                                                            |                                                                                                                                                                                          |
| Earth Terminal Capacity 4                                                                                                                       | 1 x 4mm2 Multi-strand                                                                                 |                                                                                                                                                                                          |
| Earth Terminal Capacity 5                                                                                                                       | 1 x 6mm2                                                                                              |                                                                                                                                                                                          |
| Product Class 1                                                                                                                                 | Must be earthed                                                                                       |                                                                                                                                                                                          |
| Ambient Operating Temperature                                                                                                                   | -5° to +40°C                                                                                          |                                                                                                                                                                                          |
| Recommended Location                                                                                                                            | Internal Use Only                                                                                     |                                                                                                                                                                                          |
| Maximum Installation Altitude                                                                                                                   | 2000m                                                                                                 |                                                                                                                                                                                          |
| Standard/Approval                                                                                                                               | BS EN 60669-1                                                                                         |                                                                                                                                                                                          |
| All products listed conform to current British or<br>European standard and the product information is<br>correct at the time of going to press. | All accessories are manufactured under an accredited BS EN ISO 9001 : 2015 Quality Management System. | It is the policy of the company to improve products<br>as part of our development programme.<br>Therefore, we reserve the right to alter designs<br>and dimensions without prior notice. |