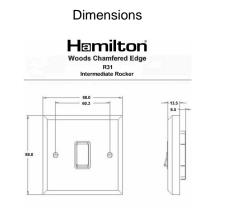

## a **1** 6

Item Image

| Primary Range                                                                                                                                   | Woods                                                                                                 |                                                                                                                                                                                          |
|-------------------------------------------------------------------------------------------------------------------------------------------------|-------------------------------------------------------------------------------------------------------|------------------------------------------------------------------------------------------------------------------------------------------------------------------------------------------|
| Insert Type                                                                                                                                     | 1 gang 10AX Intermediate Rocker                                                                       |                                                                                                                                                                                          |
| Plate Finish                                                                                                                                    | Woods Chamfered Medium Oak                                                                            |                                                                                                                                                                                          |
| Insert Colour                                                                                                                                   | Bright Chrome/Black                                                                                   |                                                                                                                                                                                          |
| EAN13 Barcode                                                                                                                                   | 5017504914318                                                                                         |                                                                                                                                                                                          |
| Dimensions (Nominal)                                                                                                                            | Single: Height = 88.0mm Width = 88.0mm Depth = 13.5mm                                                 |                                                                                                                                                                                          |
| Fixing Hole Centres                                                                                                                             | Box Fixing = 60.3mm Grid Fixing = N/A                                                                 |                                                                                                                                                                                          |
| Minimum Wall Box Depth                                                                                                                          | 25mm                                                                                                  |                                                                                                                                                                                          |
| Switched Poles                                                                                                                                  | Single                                                                                                |                                                                                                                                                                                          |
| Current Rating                                                                                                                                  | 10AX                                                                                                  |                                                                                                                                                                                          |
| Voltage                                                                                                                                         | 220/250V AC                                                                                           |                                                                                                                                                                                          |
| Maximum Load                                                                                                                                    | 10 Amp inductive                                                                                      |                                                                                                                                                                                          |
| Mains Frequency                                                                                                                                 | 50Hz                                                                                                  |                                                                                                                                                                                          |
| IP Rating                                                                                                                                       | IP2XD                                                                                                 |                                                                                                                                                                                          |
| Contact Gap Minimum                                                                                                                             | 3mm                                                                                                   |                                                                                                                                                                                          |
| Terminal Capacity 1                                                                                                                             | 5 x 1mm2                                                                                              |                                                                                                                                                                                          |
| Terminal Capacity 2                                                                                                                             | 4 x 1.5mm2                                                                                            |                                                                                                                                                                                          |
| Terminal Capacity 3                                                                                                                             | 1 x 2.5mm2                                                                                            |                                                                                                                                                                                          |
| Terminal Capacity 4                                                                                                                             | 1 x 4mm2 Multi-strand                                                                                 |                                                                                                                                                                                          |
| Terminal Capacity 5                                                                                                                             | 1 x 6mm2                                                                                              |                                                                                                                                                                                          |
| Earth Terminal Capacity 1                                                                                                                       | 5 x 1mm2                                                                                              |                                                                                                                                                                                          |
| Earth Terminal Capacity 2                                                                                                                       | 4 x 1.5mm2                                                                                            |                                                                                                                                                                                          |
| Earth Terminal Capacity 3                                                                                                                       | 3 x 2.5mm2                                                                                            |                                                                                                                                                                                          |
| Earth Terminal Capacity 4                                                                                                                       | 1 x 4mm2 Multi-strand                                                                                 |                                                                                                                                                                                          |
| Earth Terminal Capacity 5                                                                                                                       | 1 x 6mm2                                                                                              |                                                                                                                                                                                          |
| Product Class 1                                                                                                                                 | Must be earthed                                                                                       |                                                                                                                                                                                          |
| Ambient Operating Temperature                                                                                                                   | -5° to +40°C                                                                                          |                                                                                                                                                                                          |
| Recommended Location                                                                                                                            | Internal Use Only                                                                                     |                                                                                                                                                                                          |
| Maximum Installation Altitude                                                                                                                   | 2000m                                                                                                 |                                                                                                                                                                                          |
| Standard/Approval                                                                                                                               | BS EN 60669-1                                                                                         |                                                                                                                                                                                          |
| All products listed conform to current British or<br>European standard and the product information is<br>correct at the time of going to press. | All accessories are manufactured under an accredited BS EN ISO 9001 : 2015 Quality Management System. | It is the policy of the company to improve products<br>as part of our development programme.<br>Therefore, we reserve the right to alter designs<br>and dimensions without prior notice. |