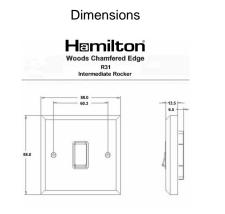

## 6 6

Item Image

| Primary Range                                                                                                                                   | Woods                                                                                                 |                                                                                                                                                                                          |
|-------------------------------------------------------------------------------------------------------------------------------------------------|-------------------------------------------------------------------------------------------------------|------------------------------------------------------------------------------------------------------------------------------------------------------------------------------------------|
| Insert Type                                                                                                                                     | 1 gang 10AX Intermediate Rocker                                                                       |                                                                                                                                                                                          |
| Plate Finish                                                                                                                                    | Woods Chamfered Medium Oak                                                                            |                                                                                                                                                                                          |
| Insert Colour                                                                                                                                   | Antique Brass/Black                                                                                   |                                                                                                                                                                                          |
| EAN13 Barcode                                                                                                                                   | 5017504918316                                                                                         |                                                                                                                                                                                          |
| Dimensions (Nominal)                                                                                                                            | Single: Height = 88.0mm Width = 88.0mm Depth = 13.5mm                                                 |                                                                                                                                                                                          |
| Fixing Hole Centres                                                                                                                             | Box Fixing = 60.3mm Grid Fixing = N/A                                                                 |                                                                                                                                                                                          |
| Minimum Wall Box Depth                                                                                                                          | 25mm                                                                                                  |                                                                                                                                                                                          |
| Switched Poles                                                                                                                                  | Single                                                                                                |                                                                                                                                                                                          |
| Current Rating                                                                                                                                  | 10AX                                                                                                  |                                                                                                                                                                                          |
| Voltage                                                                                                                                         | 220/250V AC                                                                                           |                                                                                                                                                                                          |
| Maximum Load                                                                                                                                    | 10 Amp inductive                                                                                      |                                                                                                                                                                                          |
| Mains Frequency                                                                                                                                 | 50Hz                                                                                                  |                                                                                                                                                                                          |
| IP Rating                                                                                                                                       | IP2XD                                                                                                 |                                                                                                                                                                                          |
| Contact Gap Minimum                                                                                                                             | 3mm                                                                                                   |                                                                                                                                                                                          |
| Terminal Capacity 1                                                                                                                             | 5 x 1mm2                                                                                              |                                                                                                                                                                                          |
| Terminal Capacity 2                                                                                                                             | 4 x 1.5mm2                                                                                            |                                                                                                                                                                                          |
| Terminal Capacity 3                                                                                                                             | 1 x 2.5mm2                                                                                            |                                                                                                                                                                                          |
| Terminal Capacity 4                                                                                                                             | 1 x 4mm2 Multi-strand                                                                                 |                                                                                                                                                                                          |
| Terminal Capacity 5                                                                                                                             | 1 x 6mm2                                                                                              |                                                                                                                                                                                          |
| Earth Terminal Capacity 1                                                                                                                       | 5 x 1mm2                                                                                              |                                                                                                                                                                                          |
| Earth Terminal Capacity 2                                                                                                                       | 4 x 1.5mm2                                                                                            |                                                                                                                                                                                          |
| Earth Terminal Capacity 3                                                                                                                       | 3 x 2.5mm2                                                                                            |                                                                                                                                                                                          |
| Earth Terminal Capacity 4                                                                                                                       | 1 x 4mm2 Multi-strand                                                                                 |                                                                                                                                                                                          |
| Earth Terminal Capacity 5                                                                                                                       | 1 x 6mm2                                                                                              |                                                                                                                                                                                          |
| Product Class 1                                                                                                                                 | Must be earthed                                                                                       |                                                                                                                                                                                          |
| Ambient Operating Temperature                                                                                                                   | -5° to +40°C                                                                                          |                                                                                                                                                                                          |
| Recommended Location                                                                                                                            | Internal Use Only                                                                                     |                                                                                                                                                                                          |
| Maximum Installation Altitude                                                                                                                   | 2000m                                                                                                 |                                                                                                                                                                                          |
| Standard/Approval                                                                                                                               | BS EN 60669-1                                                                                         |                                                                                                                                                                                          |
| All products listed conform to current British or<br>European standard and the product information is<br>correct at the time of going to press. | All accessories are manufactured under an accredited BS EN ISO 9001 : 2015 Quality Management System. | It is the policy of the company to improve products<br>as part of our development programme.<br>Therefore, we reserve the right to alter designs<br>and dimensions without prior notice. |