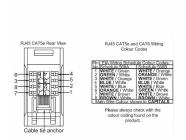

SL

making connections beautifully

Wiring Accessories • Circuit Protection • Smart Lighting Control & Multi-room Audio

#### WCMJ45B

Woods Chamfered Medium Oak 1 gang RJ45 CAT 5E Outlet - Unshielded Black

## Item Image



## Wiring



#### **Dimensions**

# Hamilton

Woods Chamtered Edge

J45
1 gang RJ45 -CAT 5E Outlet Unshielded 8 wire





| Primary Range                                                                                                                                   | Woods                                                                                                 |                                                                                                                                                                                          |
|-------------------------------------------------------------------------------------------------------------------------------------------------|-------------------------------------------------------------------------------------------------------