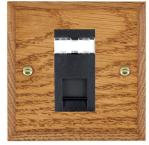

#### WCMJ45B

Woods Chamfered Medium Oak 1 gang RJ45 CAT 5E Outlet - Unshielded Black

## Item Image