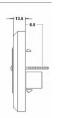

#### **Dimensions**

# Hamilton

Woods Chamtered Edge

J45
1 gang RJ45 -CAT 5E Outlet Unshielded 8 wire

| Primary Range                                                                                                                                   | Woods                                                                                                 |                                                                                                                                                                                          |
|-------------------------------------------------------------------------------------------------------------------------------------------------|-------------------------------------------------------------------------------------------------------|------------------------------------------------------------------------------------------------------------------------------------------------------------------------------------------|
| Insert Type                                                                                                                                     | 1 gang RJ45 CAT 5E Outlet - Unshielded                                                                |                                                                                                                                                                                          |
| Plate Finish                                                                                                                                    | Woods Chamfered Medium Oak                                                                            |                                                                                                                                                                                          |
| Insert Colour                                                                                                                                   | Black                                                                                                 |                                                                                                                                                                                          |
| EAN13 Barcode                                                                                                                                   | 5017504911577                                                                                         |                                                                                                                                                                                          |
| Dimensions (Nominal)                                                                                                                            | Single: Height = 88.0mm Width = 88.0mm Depth = 13.5mm                                                 |                                                                                                                                                                                          |
| Fixing Hole Centres                                                                                                                             | Box Fixing = 60.3mm Grid Fixing = N/A                                                                 |                                                                                                                                                                                          |
| Minimum Wall Box Depth                                                                                                                          | 35mm                                                                                                  |                                                                                                                                                                                          |
| Switched Poles                                                                                                                                  | N/A                                                                                                   |                                                                                                                                                                                          |
| IP Rating                                                                                                                                       | IP2XD                                                                                                 |                                                                                                                                                                                          |
| Contact Gap Minimum                                                                                                                             | N/A                                                                                                   |                                                                                                                                                                                          |
| Earth Terminal Capacity 1                                                                                                                       | 5 x 1mm2                                                                                              |                                                                                                                                                                                          |
| Earth Terminal Capacity 2                                                                                                                       | 4 x 1.5mm2                                                                                            |                                                                                                                                                                                          |
| Earth Terminal Capacity 3                                                                                                                       | 3 x 2.5mm2                                                                                            |                                                                                                                                                                                          |
| Earth Terminal Capacity 4                                                                                                                       | 1 x 4mm2 Multi-strand                                                                                 |                                                                                                                                                                                          |
| Earth Terminal Capacity 5                                                                                                                       | 1 x 6mm2                                                                                              |                                                                                                                                                                                          |
| Product Class 1                                                                                                                                 | Must be earthed (ref BS7671 415.2.1)                                                                  |                                                                                                                                                                                          |
| Ambient Operating Temperature                                                                                                                   | -5° to +40°C                                                                                          |                                                                                                                                                                                          |
| Recommended Location                                                                                                                            | Internal Use Only                                                                                     |                                                                                                                                                                                          |
| Maximum Installation Altitude                                                                                                                   | 2000m                                                                                                 |                                                                                                                                                                                          |
| EuroFix Additional Notes                                                                                                                        | Can be used in both EIA 568A and EIA 568B wiriing schedules                                           |                                                                                                                                                                                          |
| All products listed conform to current British or<br>European standard and the product information is<br>correct at the time of going to press. | All accessories are manufactured under an accredited BS EN ISO 9001 : 2015 Quality Management System. | It is the policy of the company to improve products<br>as part of our development programme.<br>Therefore, we reserve the right to alter designs<br>and dimensions without prior notice. |
| Illustrations and diagrams are reproduced within the limitations of reproduction and printing                                                   | Due to manufacturing processes we cannot guarantee an exact colour match and shadings of              | Correct as at 17 October 2018 12:04 PM<br>E&OE                                                                                                                                           |