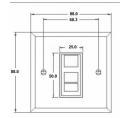

#### **Dimensions**

# Hamilton

Woods Chamtered Edge

J45
1 gang RJ45 -CAT 5E Outlet Unshielded 8 wire

| Primary Range                                                                                                                                   | Woods                                                                                                 |                                                                                                                                                                                          |
|-------------------------------------------------------------------------------------------------------------------------------------------------|-------------------------------------------------------------------------------------------------------|------------------------------------------------------------------------------------------------------------------------------------------------------------------------------------------|
| Insert Type                                                                                                                                     | 1 gang RJ45 CAT 5E Outlet - Unshielded                                                                |                                                                                                                                                                                          |
| Plate Finish                                                                                                                                    | Woods Chamfered Medium Oak                                                                            |                                                                                                                                                                                          |
| Insert Colour                                                                                                                                   | Black                                                                                                 |                                                                                                                                                                                          |
| EAN13 Barcode                                                                                                                                   | 5017504911577                                                                                         |                                                                                                                                                                                          |
| Dimensions (Nominal)                                                                                                                            | Single: Height = 88.0mm Width = 88.0mm Depth = 13.5mm                                                 |                                                                                                                                                                                          |
| Fixing Hole Centres                                                                                                                             | Box Fixing = 60.3mm Grid Fixing = N/A                                                                 |                                                                                                                                                                                          |
| Minimum Wall Box Depth                                                                                                                          | 35mm                                                                                                  |                                                                                                                                                                                          |
| Switched Poles                                                                                                                                  | N/A                                                                                                   |                                                                                                                                                                                          |
| IP Rating                                                                                                                                       | IP2XD                                                                                                 |                                                                                                                                                                                          |
| Contact Gap Minimum                                                                                                                             | N/A                                                                                                   |                                                                                                                                                                                          |
| Earth Terminal Capacity 1                                                                                                                       | 5 x 1mm2                                                                                              |                                                                                                                                                                                          |
| Earth Terminal Capacity 2                                                                                                                       | 4 x 1.5mm2                                                                                            |                                                                                                                                                                                          |
| Earth Terminal Capacity 3                                                                                                                       | 3 x 2.5mm2                                                                                            |                                                                                                                                                                                          |
| Earth Terminal Capacity 4                                                                                                                       | 1 x 4mm2 Multi-strand                                                                                 |                                                                                                                                                                                          |
| Earth Terminal Capacity 5                                                                                                                       | 1 x 6mm2                                                                                              |                                                                                                                                                                                          |
| Product Class 1                                                                                                                                 | Must be earthed (ref BS7671 415.2.1)                                                                  |                                                                                                                                                                                          |
| Ambient Operating Temperature                                                                                                                   | -5° to +40°C                                                                                          |                                                                                                                                                                                          |
| Recommended Location                                                                                                                            | Internal Use Only                                                                                     |                                                                                                                                                                                          |
| Maximum Installation Altitude                                                                                                                   | 2000m                                                                                                 |                                                                                                                                                                                          |
| EuroFix Additional Notes                                                                                                                        | Can be used in both EIA 568A and EIA 568B wiriing schedules                                           |                                                                                                                                                                                          |
| All products listed conform to current British or<br>European standard and the product information is<br>correct at the time of going to press. | All accessories are manufactured under an accredited BS EN ISO 9001 : 2015 Quality Management System. | It is the policy of the company to improve products<br>as part of our development programme.<br>Therefore, we reserve the right to alter designs<br>and dimensions without prior notice. |
| Illustrations and diagrams are reproduced within the limitations of reproduction and printing                                                   | Due to manufacturing processes we cannot guarantee an exact colour match and shadings of              | Correct as at 17 October 2018 12:04 PM<br>E&OE                                                                                                                                           |