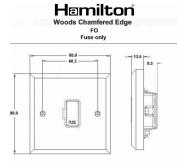

### Dimensions

|                                                                                                                                                 | Live                                                                                                          |                                                                                                                                                                                  |
|-------------------------------------------------------------------------------------------------------------------------------------------------|---------------------------------------------------------------------------------------------------------------|----------------------------------------------------------------------------------------------------------------------------------------------------------------------------------|
| Primary Range                                                                                                                                   | Woods                                                                                                         |                                                                                                                                                                                  |
| Insert Type                                                                                                                                     | 1 gang 13A Fuse Only                                                                                          |                                                                                                                                                                                  |
| Plate Finish                                                                                                                                    | Woods Chamfered Medium Oak                                                                                    |                                                                                                                                                                                  |
| Insert Colour                                                                                                                                   | Satin Chrome/Black                                                                                            |                                                                                                                                                                                  |
| EAN13 Barcode                                                                                                                                   | 5017504916954                                                                                                 |                                                                                                                                                                                  |
| Dimensions (Nominal)                                                                                                                            | Single: Height = 88.0mm Width = 88.0mm Depth = 13.5mm                                                         |                                                                                                                                                                                  |
| Fixing Hole Centres                                                                                                                             | Box Fixing = 60.3mm Grid Fixing = N/A                                                                         |                                                                                                                                                                                  |
| Minimum Wall Box Depth                                                                                                                          | 35mm                                                                                                          |                                                                                                                                                                                  |
| Switched Poles                                                                                                                                  | None                                                                                                          |                                                                                                                                                                                  |
| Current Rating                                                                                                                                  | 13 Amp                                                                                                        |                                                                                                                                                                                  |
| Voltage                                                                                                                                         | 220/250V AC                                                                                                   |                                                                                                                                                                                  |
| Maximum Load                                                                                                                                    | 13 Amp                                                                                                        |                                                                                                                                                                                  |
| Mains Frequency                                                                                                                                 | 50Hz                                                                                                          |                                                                                                                                                                                  |
| IP Rating                                                                                                                                       | IP2XD                                                                                                         |                                                                                                                                                                                  |
| Contact Gap Minimum                                                                                                                             | None                                                                                                          |                                                                                                                                                                                  |
| Terminal Capacity 1                                                                                                                             | 5 x 1mm2                                                                                                      |                                                                                                                                                                                  |
| Terminal Capacity 2                                                                                                                             | 4 x 1.5mm2                                                                                                    |                                                                                                                                                                                  |
| Terminal Capacity 3                                                                                                                             | 3 x 2.5mm2                                                                                                    |                                                                                                                                                                                  |
| Terminal Capacity 4                                                                                                                             | 1 x 4mm2 Multi-strand                                                                                         |                                                                                                                                                                                  |
| Terminal Capacity 5                                                                                                                             | 1 x 6mm2                                                                                                      |                                                                                                                                                                                  |
| Earth Terminal Capacity 1                                                                                                                       | 6 x 1mm2                                                                                                      |                                                                                                                                                                                  |
| Earth Terminal Capacity 2                                                                                                                       | 5 x 1.5mm2                                                                                                    |                                                                                                                                                                                  |
| Earth Terminal Capacity 3                                                                                                                       | 3 x 2.5mm2                                                                                                    |                                                                                                                                                                                  |
| Earth Terminal Capacity 4                                                                                                                       | 2 x 4mm2 Multi-strand                                                                                         |                                                                                                                                                                                  |
| Earth Terminal Capacity 5                                                                                                                       | 1 x 6mm2                                                                                                      |                                                                                                                                                                                  |
| Product Class 1                                                                                                                                 | Must be earthed                                                                                               |                                                                                                                                                                                  |
| Ambient Operating Temperature                                                                                                                   | -5° to +40°C                                                                                                  |                                                                                                                                                                                  |
| Recommended Location                                                                                                                            | Internal Use Only                                                                                             |                                                                                                                                                                                  |
| Maximum Installation Altitude                                                                                                                   | 2000m                                                                                                         |                                                                                                                                                                                  |
| Standard/Approval                                                                                                                               | BS 1363-4                                                                                                     |                                                                                                                                                                                  |
| All products listed conform to current British or<br>European standard and the product information is<br>correct at the time of going to press. | All accessories are manufactured under an accredited BS EN ISO 9001 : 2015 Quality Management System.         | It is the policy of the company to improve products as part of our development programme.  Therefore, we reserve the right to alter designs and dimensions without prior notice. |
| Illustrations and diagrams are reproduced within the limitations of reproduction and printing process and are not binding.                      | Due to manufacturing processes we cannot guarantee an exact colour match and shadings of of certain finishes. | Correct as at 17 October 2018 12:04 PM E&OE                                                                                                                                      |