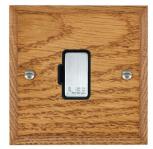

## **WCMFOSC-B**

Woods Chamfered Medium Oak 1 gang 13A Fuse Only Satin Chrome/Black

## Item Image