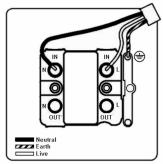

SL

# making connections beautifully

Wiring Accessories • Circuit Protection • Smart Lighting Control & Multi-room Audio

## **WCMFOSC-B**

Woods Chamfered Medium Oak 1 gang 13A Fuse Only Satin Chrome/Black

## Item Image



## Wiring



### Dimensions



|                                                                                                                                                 | Live                                                                                                          |                                                                                                                                                                                  |
|-------------------------------------------------------------------------------------------------------------------------------------------------|---------------------------------------------------------------------------------------------------------------|----------------------------------------------------------------------------------