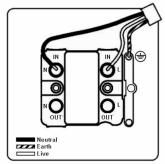

SL

# making connections beautifully

Wiring Accessories • Circuit Protection • Smart Lighting Control & Multi-room Audio

#### **WCMFOBC-W**

Woods Chamfered Medium Oak 1 gang 13A Fuse Only Bright Chrome/White

## Item Image



### Wiring



#### **Dimensions**



| Primary Range                                                                                                                                   | Woods                                                                                                               |                                                                                                                                                                                          |
|-------------------------------------------------------------------------------------------------------------------------------------------------|---------------------------------------------------------------------------------------------------------------------|---------------------------------------------------------