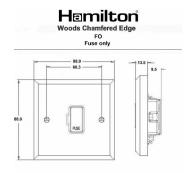

#### **Dimensions**

| Primary Range                                                                                                                                   | Woods                                                                                                               |                                                                                                                                                                                          |
|-------------------------------------------------------------------------------------------------------------------------------------------------|---------------------------------------------------------------------------------------------------------------------|------------------------------------------------------------------------------------------------------------------------------------------------------------------------------------------|
| Insert Type                                                                                                                                     | 1 gang 13A Fuse Only                                                                                                |                                                                                                                                                                                          |
| Plate Finish                                                                                                                                    | Woods Chamfered Medium Oak                                                                                          |                                                                                                                                                                                          |
| Insert Colour                                                                                                                                   | Bright Chrome/White                                                                                                 |                                                                                                                                                                                          |
| EAN13 Barcode                                                                                                                                   | 5017504915957                                                                                                       |                                                                                                                                                                                          |
| Dimensions (Nominal)                                                                                                                            | Single: Height = 88.0mm Width = 88.0mm Depth = 13.5mm                                                               |                                                                                                                                                                                          |
| Fixing Hole Centres                                                                                                                             | Box Fixing = 60.3mm Grid Fixing = N/A                                                                               |                                                                                                                                                                                          |
| Minimum Wall Box Depth                                                                                                                          | 35mm                                                                                                                |                                                                                                                                                                                          |
| Switched Poles                                                                                                                                  | None                                                                                                                |                                                                                                                                                                                          |
| Current Rating                                                                                                                                  | 13 Amp                                                                                                              |                                                                                                                                                                                          |
| Voltage                                                                                                                                         | 220/250V AC                                                                                                         |                                                                                                                                                                                          |
| Maximum Load                                                                                                                                    | 13 Amp                                                                                                              |                                                                                                                                                                                          |
| Mains Frequency                                                                                                                                 | 50Hz                                                                                                                |                                                                                                                                                                                          |
| IP Rating                                                                                                                                       | IP2XD                                                                                                               |                                                                                                                                                                                          |
| Contact Gap Minimum                                                                                                                             | None                                                                                                                |                                                                                                                                                                                          |
| Terminal Capacity 1                                                                                                                             | 5 x 1mm2                                                                                                            |                                                                                                                                                                                          |
| Terminal Capacity 2                                                                                                                             | 4 x 1.5mm2                                                                                                          |                                                                                                                                                                                          |
| Terminal Capacity 3                                                                                                                             | 3 x 2.5mm2                                                                                                          |                                                                                                                                                                                          |
| Terminal Capacity 4                                                                                                                             | 1 x 4mm2 Multi-strand                                                                                               |                                                                                                                                                                                          |
| Terminal Capacity 5                                                                                                                             | 1 x 6mm2                                                                                                            |                                                                                                                                                                                          |
| Earth Terminal Capacity 1                                                                                                                       | 6 x 1mm2                                                                                                            |                                                                                                                                                                                          |
| Earth Terminal Capacity 2                                                                                                                       | 5 x 1.5mm2                                                                                                          |                                                                                                                                                                                          |
| Earth Terminal Capacity 3                                                                                                                       | 3 x 2.5mm2                                                                                                          |                                                                                                                                                                                          |
| Earth Terminal Capacity 4                                                                                                                       | 2 x 4mm2 Multi-strand                                                                                               |                                                                                                                                                                                          |
| Earth Terminal Capacity 5                                                                                                                       | 1 x 6mm2                                                                                                            |                                                                                                                                                                                          |
| Product Class 1                                                                                                                                 | Must be earthed                                                                                                     |                                                                                                                                                                                          |
| Ambient Operating Temperature                                                                                                                   | -5° to +40°C                                                                                                        |                                                                                                                                                                                          |
| Recommended Location                                                                                                                            | Internal Use Only                                                                                                   |                                                                                                                                                                                          |
| Maximum Installation Altitude                                                                                                                   | 2000m                                                                                                               |                                                                                                                                                                                          |
| Standard/Approval                                                                                                                               | BS 1363-4                                                                                                           |                                                                                                                                                                                          |
| All products listed conform to current British or<br>European standard and the product information is<br>correct at the time of going to press. | All accessories are manufactured under an accredited BS EN ISO 9001 : 2015 Quality Management System.               | It is the policy of the company to improve products<br>as part of our development programme.<br>Therefore, we reserve the right to alter designs<br>and dimensions without prior notice. |
| Illustrations and diagrams are reproduced within the limitations of reproduction and printing process and are not binding.                      | Due to manufacturing processes we cannot<br>guarantee an exact colour match and shadings of<br>of certain finishes. | Correct as at 17 October 2018 12:04 PM E&OE                                                                                                                                              |