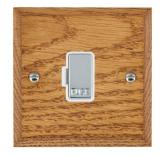

#### **WCMFOBC-W**

Woods Chamfered Medium Oak 1 gang 13A Fuse Only Bright Chrome/White

## Item Image