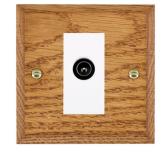

#### **WCMDTVMW**

Woods Chamfered Medium Oak 1 gang Non-Isolated TV (Male) White

## Item Image