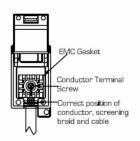

SL

# making connections beautifully

Wiring Accessories • Circuit Protection • Smart Lighting Control & Multi-room Audio

#### **WCMDTVMW**

Woods Chamfered Medium Oak 1 gang Non-Isolated TV (Male) White

## Item Image



## Wiring



#### **Dimensions**



| Primary Range                                                                                                                                   | Woods                                                                                                 |                                                                                                                                                                                        |
|-------------------------------------------------------------------------------------------------------------------------------------------------|-------------------------------------------------------------------------------------------------------|---------------------------------------------------------------------------------------