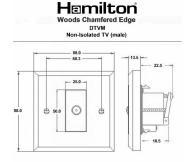

#### **Dimensions**

| Primary Range                                                                                                                                   | Woods                                                                                                 |                                                                                                                                                                                        |
|-------------------------------------------------------------------------------------------------------------------------------------------------|-------------------------------------------------------------------------------------------------------|----------------------------------------------------------------------------------------------------------------------------------------------------------------------------------------|
| Insert Type                                                                                                                                     | 1 gang Non-Isolated TV (Male) (DAB Compatible)                                                        |                                                                                                                                                                                        |
| Plate Finish                                                                                                                                    | Woods Chamfered Medium Oak                                                                            |                                                                                                                                                                                        |
| Insert Colour                                                                                                                                   | White                                                                                                 |                                                                                                                                                                                        |
| EAN13 Barcode                                                                                                                                   | 5017504910518                                                                                         |                                                                                                                                                                                        |
| Dimensions (Nominal)                                                                                                                            | Single: Height = 88.0mm Width = 88.0mm Depth = 13.5mm                                                 |                                                                                                                                                                                        |
| Fixing Hole Centres                                                                                                                             | Box Fixing = 60.3mm Grid Fixing = N/A                                                                 |                                                                                                                                                                                        |
| Minimum Wall Box Depth                                                                                                                          | 35mm                                                                                                  |                                                                                                                                                                                        |
| Switched Poles                                                                                                                                  | N/A                                                                                                   |                                                                                                                                                                                        |
| IP Rating                                                                                                                                       | IP2XD                                                                                                 |                                                                                                                                                                                        |
| Contact Gap Minimum                                                                                                                             | N/A                                                                                                   |                                                                                                                                                                                        |
| Earth Terminal Capacity 1                                                                                                                       | 5 x 1mm2                                                                                              |                                                                                                                                                                                        |
| Earth Terminal Capacity 2                                                                                                                       | 4 x 1.5mm2                                                                                            |                                                                                                                                                                                        |
| Earth Terminal Capacity 3                                                                                                                       | 3 x 2.5mm2                                                                                            |                                                                                                                                                                                        |
| Earth Terminal Capacity 4                                                                                                                       | 1 x 4mm2 Multi-strand                                                                                 |                                                                                                                                                                                        |
| Earth Terminal Capacity 5                                                                                                                       | 1 x 6mm2                                                                                              |                                                                                                                                                                                        |
| Product Class 1                                                                                                                                 | Must be earthed (ref BS7671 415.2.1)                                                                  |                                                                                                                                                                                        |
| Ambient Operating Temperature                                                                                                                   | -5° to +40°C                                                                                          |                                                                                                                                                                                        |
| Recommended Location                                                                                                                            | Internal Use Only                                                                                     |                                                                                                                                                                                        |
| Maximum Installation Altitude                                                                                                                   | 2000m                                                                                                 |                                                                                                                                                                                        |
| EuroFix Additional Notes                                                                                                                        | TV Outlet (IEC 169-2 male socket) Usually used for FM (DAB) outlet                                    |                                                                                                                                                                                        |
| Frequencies 1                                                                                                                                   | FM DC=5-2200 MHz                                                                                      |                                                                                                                                                                                        |
| All products listed conform to current British or<br>European standard and the product information is<br>correct at the time of going to press. | All accessories are manufactured under an accredited BS EN ISO 9001 : 2015 Quality Management System. | It is the policy of the company to improve products<br>as part of our development programme.  Therefore, we reserve the right to alter designs<br>and dimensions without prior notice. |
| Illustrations and diagrams are reproduced within the limitations of reproduction and printing                                                   | Due to manufacturing processes we cannot guarantee an exact colour match and shadings of              | Correct as at 17 October 2018 12:04 PM<br>E&OE                                                                                                                                         |