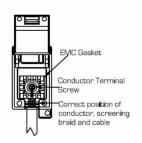

SL

# making connections beautifully

Wiring Accessories • Circuit Protection • Smart Lighting Control & Multi-room Audio

#### **WCMDTVMB**

Woods Chamfered Medium Oak 1 gang Non-Isolated TV (Male) Black

## Item Image



## Wiring



#### **Dimensions**



| Primary Range                                                                                                                                   | Woods                                                                                                         |                                                                                                                                                                                          |
|-------------------------------------------------------------------------------------------------------------------------------------------------|---------------------------------------------------------------------------------------------------------------|---------------------------------------------------------------------