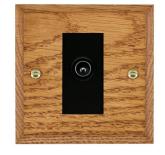

#### **WCMDTVMB**

Woods Chamfered Medium Oak 1 gang Non-Isolated TV (Male) Black

## Item Image