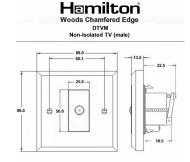

#### **Dimensions**

| Primary Range                                                                                                                                   | Woods                                                                                                         |                                                                                                                                                                                          |
|-------------------------------------------------------------------------------------------------------------------------------------------------|---------------------------------------------------------------------------------------------------------------|------------------------------------------------------------------------------------------------------------------------------------------------------------------------------------------|
| Insert Type                                                                                                                                     | 1 gang Non-Isolated TV (Male) (DAB Compatible)                                                                |                                                                                                                                                                                          |
| Plate Finish                                                                                                                                    | Woods Chamfered Medium Oak                                                                                    |                                                                                                                                                                                          |
| Insert Colour                                                                                                                                   | Black                                                                                                         |                                                                                                                                                                                          |
| EAN13 Barcode                                                                                                                                   | 5017504911515                                                                                                 |                                                                                                                                                                                          |
| Dimensions (Nominal)                                                                                                                            | Single: Height = 88.0mm Width = 88.0mm Depth = 13.5mm                                                         |                                                                                                                                                                                          |
| Fixing Hole Centres                                                                                                                             | Box Fixing = 60.3mm Grid Fixing = N/A                                                                         |                                                                                                                                                                                          |
| Minimum Wall Box Depth                                                                                                                          | 35mm                                                                                                          |                                                                                                                                                                                          |
| Switched Poles                                                                                                                                  | N/A                                                                                                           |                                                                                                                                                                                          |
| IP Rating                                                                                                                                       | IP2XD                                                                                                         |                                                                                                                                                                                          |
| Contact Gap Minimum                                                                                                                             | N/A                                                                                                           |                                                                                                                                                                                          |
| Earth Terminal Capacity 1                                                                                                                       | 5 x 1mm2                                                                                                      |                                                                                                                                                                                          |
| Earth Terminal Capacity 2                                                                                                                       | 4 x 1.5mm2                                                                                                    |                                                                                                                                                                                          |
| Earth Terminal Capacity 3                                                                                                                       | 3 x 2.5mm2                                                                                                    |                                                                                                                                                                                          |
| Earth Terminal Capacity 4                                                                                                                       | 1 x 4mm2 Multi-strand                                                                                         |                                                                                                                                                                                          |
| Earth Terminal Capacity 5                                                                                                                       | 1 x 6mm2                                                                                                      |                                                                                                                                                                                          |
| Product Class 1                                                                                                                                 | Must be earthed (ref BS7671 415.2.1)                                                                          |                                                                                                                                                                                          |
| Ambient Operating Temperature                                                                                                                   | -5° to +40°C                                                                                                  |                                                                                                                                                                                          |
| Recommended Location                                                                                                                            | Internal Use Only                                                                                             |                                                                                                                                                                                          |
| Maximum Installation Altitude                                                                                                                   | 2000m                                                                                                         |                                                                                                                                                                                          |
| EuroFix Additional Notes                                                                                                                        | TV Outlet (IEC 169-2 male socket) Usually used for FM (DAB) outlet                                            |                                                                                                                                                                                          |
| Frequencies 1                                                                                                                                   | FM DC=5-2200 MHz                                                                                              |                                                                                                                                                                                          |
| All products listed conform to current British or<br>European standard and the product information is<br>correct at the time of going to press. | All accessories are manufactured under an accredited BS EN ISO 9001 : 2015 Quality Management System.         | It is the policy of the company to improve products<br>as part of our development programme.<br>Therefore, we reserve the right to alter designs<br>and dimensions without prior notice. |
| Illustrations and diagrams are reproduced within the limitations of reproduction and printing process and are not binding.                      | Due to manufacturing processes we cannot guarantee an exact colour match and shadings of of certain finishes. | Correct as at 17 October 2018 12:04 PM<br>E&OE                                                                                                                                           |