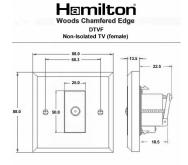

#### **Dimensions**

| Primary Range                                                                                                                                   | Woods                                                                                                         |                                                                                                                                                                                          |
|-------------------------------------------------------------------------------------------------------------------------------------------------|---------------------------------------------------------------------------------------------------------------|------------------------------------------------------------------------------------------------------------------------------------------------------------------------------------------|
| Insert Type                                                                                                                                     | 1 gang Non-Isolated TV (female) (DAB Compatible)                                                              |                                                                                                                                                                                          |
| Plate Finish                                                                                                                                    | Woods Chamfered Medium Oak                                                                                    |                                                                                                                                                                                          |
| Insert Colour                                                                                                                                   | Black                                                                                                         |                                                                                                                                                                                          |
| EAN13 Barcode                                                                                                                                   | 5017504911539                                                                                                 |                                                                                                                                                                                          |
| Dimensions (Nominal)                                                                                                                            | Single: Height = 88.0mm Width = 88.0mm Depth = 13.5mm                                                         |                                                                                                                                                                                          |
| Fixing Hole Centres                                                                                                                             | Box Fixing = 60.3mm Grid Fixing = N/A                                                                         |                                                                                                                                                                                          |
| Minimum Wall Box Depth                                                                                                                          | 35mm                                                                                                          |                                                                                                                                                                                          |
| Switched Poles                                                                                                                                  | N/A                                                                                                           |                                                                                                                                                                                          |
| IP Rating                                                                                                                                       | IP2XD                                                                                                         |                                                                                                                                                                                          |
| Contact Gap Minimum                                                                                                                             | N/A                                                                                                           |                                                                                                                                                                                          |
| Earth Terminal Capacity 1                                                                                                                       | 5 x 1mm2                                                                                                      |                                                                                                                                                                                          |
| Earth Terminal Capacity 2                                                                                                                       | 4 x 1.5mm2                                                                                                    |                                                                                                                                                                                          |
| Earth Terminal Capacity 3                                                                                                                       | 3 x 2.5mm2                                                                                                    |                                                                                                                                                                                          |
| Earth Terminal Capacity 4                                                                                                                       | 1 x 4mm2 Multi-strand                                                                                         |                                                                                                                                                                                          |
| Earth Terminal Capacity 5                                                                                                                       | 1 x 6mm2                                                                                                      |                                                                                                                                                                                          |
| Product Class 1                                                                                                                                 | Must be earthed (ref BS7671 415.2.1)                                                                          |                                                                                                                                                                                          |
| Ambient Operating Temperature                                                                                                                   | -5° to +40°C                                                                                                  |                                                                                                                                                                                          |
| Recommended Location                                                                                                                            | Internal Use Only                                                                                             |                                                                                                                                                                                          |
| Maximum Installation Altitude                                                                                                                   | 2000m                                                                                                         |                                                                                                                                                                                          |
| EuroFix Additional Notes                                                                                                                        | TV Outlet (IEC 169-2 Female Socket) Usually used for FM (DAB) outlet                                          |                                                                                                                                                                                          |
| Frequencies 1                                                                                                                                   | TV DC=5-2200 MHz                                                                                              |                                                                                                                                                                                          |
| All products listed conform to current British or<br>European standard and the product information is<br>correct at the time of going to press. | All accessories are manufactured under an accredited BS EN ISO 9001 : 2015 Quality Management System.         | It is the policy of the company to improve products<br>as part of our development programme.<br>Therefore, we reserve the right to alter designs<br>and dimensions without prior notice. |
| Illustrations and diagrams are reproduced within the limitations of reproduction and printing process and are not binding.                      | Due to manufacturing processes we cannot guarantee an exact colour match and shadings of of certain finishes. | Correct as at 17 October 2018 12:04 PM<br>E&OE                                                                                                                                           |
|                                                                                                                                                 |                                                                                                               |                                                                                                                                                                                          |