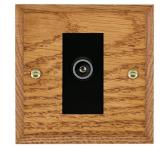

#### **WCMDTVFB**

Woods Chamfered Medium Oak 1 gang Non-Isolated TV (female) Black

## Item Image