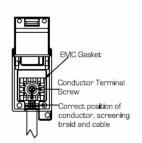

SL

# making connections beautifully

Wiring Accessories • Circuit Protection • Smart Lighting Control & Multi-room Audio

#### **WCMDTVFB**

Woods Chamfered Medium Oak 1 gang Non-Isolated TV (female) Black

## Item Image



## Wiring



#### **Dimensions**



| Primary Range                                                                                                                                   | Woods                                                                                                         |                                                                                                                                                                                          |
|-------------------------------------------------------------------------------------------------------------------------------------------------|---------------------------------------------------------------------------------------------------------------|---------------------------------------------------------------------