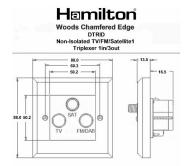

#### **Dimensions**

| Primary Range                                                                                                                                   | Woods                                                                                                         |                                                                                                                                                                                  |
|-------------------------------------------------------------------------------------------------------------------------------------------------|---------------------------------------------------------------------------------------------------------------|----------------------------------------------------------------------------------------------------------------------------------------------------------------------------------|
| Insert Type                                                                                                                                     | Non-Isolated TV+FM+SAT Triplexer 1in/3out (DAB Compatible)                                                    |                                                                                                                                                                                  |
| Plate Finish                                                                                                                                    | Woods Chamfered Medium Oak                                                                                    |                                                                                                                                                                                  |
| Insert Colour                                                                                                                                   | White                                                                                                         |                                                                                                                                                                                  |
| EAN13 Barcode                                                                                                                                   | 5017504910549                                                                                                 |                                                                                                                                                                                  |
| Dimensions (Nominal)                                                                                                                            | Single: Height = 88.0mm Width = 88.0mm Depth = 13.5mm                                                         |                                                                                                                                                                                  |
| Fixing Hole Centres                                                                                                                             | Box Fixing = 60.3mm Grid Fixing = N/A                                                                         |                                                                                                                                                                                  |
| Minimum Wall Box Depth                                                                                                                          | 35mm                                                                                                          |                                                                                                                                                                                  |
| Switched Poles                                                                                                                                  | N/A                                                                                                           |                                                                                                                                                                                  |
| IP Rating                                                                                                                                       | IP2XD                                                                                                         |                                                                                                                                                                                  |
| Contact Gap Minimum                                                                                                                             | N/A                                                                                                           |                                                                                                                                                                                  |
| Earth Terminal Capacity 1                                                                                                                       | 5 x 1mm2                                                                                                      |                                                                                                                                                                                  |
| Earth Terminal Capacity 2                                                                                                                       | 4 x 1.5mm2                                                                                                    |                                                                                                                                                                                  |
| Earth Terminal Capacity 3                                                                                                                       | 3 x 2.5mm2                                                                                                    |                                                                                                                                                                                  |
| Earth Terminal Capacity 4                                                                                                                       | 1 x 4mm2 Multi-strand                                                                                         |                                                                                                                                                                                  |
| Earth Terminal Capacity 5                                                                                                                       | 1 x 6mm2                                                                                                      |                                                                                                                                                                                  |
| Product Class 1                                                                                                                                 | Must be earthed (ref BS7671 415.2.1)                                                                          |                                                                                                                                                                                  |
| Ambient Operating Temperature                                                                                                                   | -5° to +40°C                                                                                                  |                                                                                                                                                                                  |
| Recommended Location                                                                                                                            | Internal Use Only                                                                                             |                                                                                                                                                                                  |
| Maximum Installation Altitude                                                                                                                   | 2000m                                                                                                         |                                                                                                                                                                                  |
| EuroFix Additional Notes                                                                                                                        | Triplexer for use with combined TV FM and Satellite Signal (DAB compatible)                                   |                                                                                                                                                                                  |
| Frequencies 1                                                                                                                                   | TV=5-68 MHz 125-860 MHz                                                                                       |                                                                                                                                                                                  |
| Frequencies 2                                                                                                                                   | FM=88-108 MHz                                                                                                 |                                                                                                                                                                                  |
| Frequencies 3                                                                                                                                   | SAT DC=950-2200 MHz                                                                                           |                                                                                                                                                                                  |
| All products listed conform to current British or<br>European standard and the product information is<br>correct at the time of going to press. | All accessories are manufactured under an accredited BS EN ISO 9001 : 2015 Quality Management System.         | It is the policy of the company to improve products as part of our development programme.  Therefore, we reserve the right to alter designs and dimensions without prior notice. |
| Illustrations and diagrams are reproduced within the limitations of reproduction and printing process and are not binding.                      | Due to manufacturing processes we cannot guarantee an exact colour match and shadings of of certain finishes. | Correct as at 17 October 2018 12:04 PM<br>E&OE                                                                                                                                   |