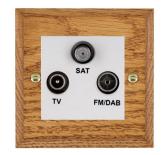

SL

# making connections beautifully

Wiring Accessories • Circuit Protection • Smart Lighting Control & Multi-room Audio

#### **WCMDTRIDW**

Woods Chamfered Medium Oak Non-Isolated TV+FM+SAT Triplexer 1in/3out (DAB Compatible) White

## Item Image



## Wiring



#### **Dimensions**



| Primary Range                                                                                                                                   | Woods                                                                                                         |                                                                                                                                                                                  |
|-------------------------------------------------------------------------------------------------------------------------------------------------|---------------------------------------------------------------------------------------------------------------|----------------------------------------------------------------