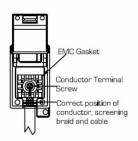

SL

# making connections beautifully

Wiring Accessories • Circuit Protection • Smart Lighting Control & Multi-room Audio

#### **WCMDSATW**

Woods Chamfered Medium Oak 1 gang Non-Isolated Satellite White

## Item Image



## Wiring



#### **Dimensions**



| Primary Range                                                                                                                                   | Woods                                                                                                 |                                                                                                                                                                                  |
|-------------------------------------------------------------------------------------------------------------------------------------------------|-------------------------------------------------------------------------------------------------------|---------------------------------------------------------------------------------------------