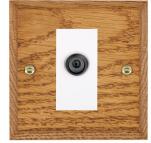

#### **WCMDSATW**

Woods Chamfered Medium Oak 1 gang Non-Isolated Satellite White

## Item Image