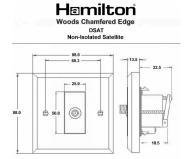

#### **Dimensions**

| Primary Range                                                                                                                                   | Woods                                                                                                 |                                                                                                                                                                                  |
|-------------------------------------------------------------------------------------------------------------------------------------------------|-------------------------------------------------------------------------------------------------------|----------------------------------------------------------------------------------------------------------------------------------------------------------------------------------|
| Insert Type                                                                                                                                     | 1 gang Non-Isolated Satellite (DAB Compatible)                                                        |                                                                                                                                                                                  |
| Plate Finish                                                                                                                                    | Woods Chamfered Medium Oak                                                                            |                                                                                                                                                                                  |
| Insert Colour                                                                                                                                   | White                                                                                                 |                                                                                                                                                                                  |
| EAN13 Barcode                                                                                                                                   | 5017504910525                                                                                         |                                                                                                                                                                                  |
| Dimensions (Nominal)                                                                                                                            | Single: Height = 88.0mm Width = 88.0mm Depth = 13.5mm                                                 |                                                                                                                                                                                  |
| Fixing Hole Centres                                                                                                                             | Box Fixing = 60.3mm Grid Fixing = N/A                                                                 |                                                                                                                                                                                  |
| Minimum Wall Box Depth                                                                                                                          | 35mm                                                                                                  |                                                                                                                                                                                  |
| Switched Poles                                                                                                                                  | N/A                                                                                                   |                                                                                                                                                                                  |
| IP Rating                                                                                                                                       | IP2XD                                                                                                 |                                                                                                                                                                                  |
| Contact Gap Minimum                                                                                                                             | N/A                                                                                                   |                                                                                                                                                                                  |
| Earth Terminal Capacity 1                                                                                                                       | 5 x 1mm2                                                                                              |                                                                                                                                                                                  |
| Earth Terminal Capacity 2                                                                                                                       | 4 x 1.5mm2                                                                                            |                                                                                                                                                                                  |
| Earth Terminal Capacity 3                                                                                                                       | 3 x 2.5mm2                                                                                            |                                                                                                                                                                                  |
| Earth Terminal Capacity 4                                                                                                                       | 1 x 4mm2 Multi-strand                                                                                 |                                                                                                                                                                                  |
| Earth Terminal Capacity 5                                                                                                                       | 1 x 6mm2                                                                                              |                                                                                                                                                                                  |
| Product Class 1                                                                                                                                 | Must be earthed (ref BS7671 415.2.1)                                                                  |                                                                                                                                                                                  |
| Ambient Operating Temperature                                                                                                                   | -5° to +40°C                                                                                          |                                                                                                                                                                                  |
| Recommended Location                                                                                                                            | Internal Use Only                                                                                     |                                                                                                                                                                                  |
| Maximum Installation Altitude                                                                                                                   | 2000m                                                                                                 |                                                                                                                                                                                  |
| Frequencies 1                                                                                                                                   | SAT DC=5-2200 MHz                                                                                     |                                                                                                                                                                                  |
| All products listed conform to current British or<br>European standard and the product information is<br>correct at the time of going to press. | All accessories are manufactured under an accredited BS EN ISO 9001 : 2015 Quality Management System. | It is the policy of the company to improve products as part of our development programme.  Therefore, we reserve the right to alter designs and dimensions without prior notice. |
| Illustrations and diagrams are reproduced within the limitations of reproduction and printing                                                   | Due to manufacturing processes we cannot guarantee an exact colour match and shadings of              | Correct as at 17 October 2018 12:04 PM<br>E&OE                                                                                                                                   |