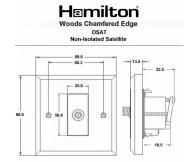

## Dimensions

| Primary Range                                                                                                                                   | Woods                                                                                                         |                                                                                                                                                                                  |
|-------------------------------------------------------------------------------------------------------------------------------------------------|---------------------------------------------------------------------------------------------------------------|----------------------------------------------------------------------------------------------------------------------------------------------------------------------------------|
| Insert Type                                                                                                                                     | 1 gang Non-Isolated Satellite (DAB Compatible)                                                                |                                                                                                                                                                                  |
| Plate Finish                                                                                                                                    | Woods Chamfered Medium Oak                                                                                    |                                                                                                                                                                                  |
| Insert Colour                                                                                                                                   | Black                                                                                                         |                                                                                                                                                                                  |
| EAN13 Barcode                                                                                                                                   | 5017504911522                                                                                                 |                                                                                                                                                                                  |
| Dimensions (Nominal)                                                                                                                            | Single: Height = 88.0mm Width = 88.0mm Depth = 13.5mm                                                         |                                                                                                                                                                                  |
| Fixing Hole Centres                                                                                                                             | Box Fixing = 60.3mm Grid Fixing = N/A                                                                         |                                                                                                                                                                                  |
| Minimum Wall Box Depth                                                                                                                          | 35mm                                                                                                          |                                                                                                                                                                                  |
| Switched Poles                                                                                                                                  | N/A                                                                                                           |                                                                                                                                                                                  |
| IP Rating                                                                                                                                       | IP2XD                                                                                                         |                                                                                                                                                                                  |
| Contact Gap Minimum                                                                                                                             | N/A                                                                                                           |                                                                                                                                                                                  |
| Earth Terminal Capacity 1                                                                                                                       | 5 x 1mm2                                                                                                      |                                                                                                                                                                                  |
| Earth Terminal Capacity 2                                                                                                                       | 4 x 1.5mm2                                                                                                    |                                                                                                                                                                                  |
| Earth Terminal Capacity 3                                                                                                                       | 3 x 2.5mm2                                                                                                    |                                                                                                                                                                                  |
| Earth Terminal Capacity 4                                                                                                                       | 1 x 4mm2 Multi-strand                                                                                         |                                                                                                                                                                                  |
| Earth Terminal Capacity 5                                                                                                                       | 1 x 6mm2                                                                                                      |                                                                                                                                                                                  |
| Product Class 1                                                                                                                                 | Must be earthed (ref BS7671 415.2.1)                                                                          |                                                                                                                                                                                  |
| Ambient Operating Temperature                                                                                                                   | -5° to +40°C                                                                                                  |                                                                                                                                                                                  |
| Recommended Location                                                                                                                            | Internal Use Only                                                                                             |                                                                                                                                                                                  |
| Maximum Installation Altitude                                                                                                                   | 2000m                                                                                                         |                                                                                                                                                                                  |
| Frequencies 1                                                                                                                                   | SAT DC=5-2200 MHz                                                                                             |                                                                                                                                                                                  |
| All products listed conform to current British or<br>European standard and the product information is<br>correct at the time of going to press. | All accessories are manufactured under an accredited BS EN ISO 9001 : 2015 Quality Management System.         | It is the policy of the company to improve products as part of our development programme.  Therefore, we reserve the right to alter designs and dimensions without prior notice. |
| Illustrations and diagrams are reproduced within the limitations of reproduction and printing process and are not binding.                      | Due to manufacturing processes we cannot guarantee an exact colour match and shadings of of certain finishes. | Correct as at 17 October 2018 12:04 PM E&OE                                                                                                                                      |