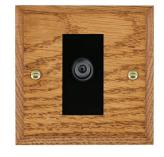

## **WCMDSATB**

Woods Chamfered Medium Oak 1 gang Non-Isolated Satellite Black

## Item Image