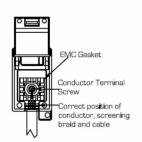

SL

making connections beautifully

Wiring Accessories • Circuit Protection • Smart Lighting Control & Multi-room Audio

## **WCMDSATB**

Woods Chamfered Medium Oak 1 gang Non-Isolated Satellite Black

## Item Image



## Wiring



## Dimensions



| Primary Range                                                                                                                                   | Woods                                                                                                         |                                                                                                                                                                                  |
|-------------------------------------------------------------------------------------------------------------------------------------------------|---------------------------------------------------------------------------------------------------------------|-----------------------------------------------------------------------------------