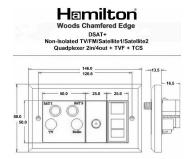

## WCMDSAT+B

Woods Chamfered Medium Oak Non-Isolated TV+FM+SAT1+SAT2 Quadplexer 2in/4out +TVF+TCS (DAB Compatible) Black

SATT SATZ

Item Image

## Dimensions

| Primary Range                                                                                                                                   | Woods                                                                                                                   |                                                                                                                                                                                  |
|-------------------------------------------------------------------------------------------------------------------------------------------------|-------------------------------------------------------------------------------------------------------------------------|----------------------------------------------------------------------------------------------------------------------------------------------------------------------------------|
| Insert Type                                                                                                                                     | Non-Isolated TV+FM+SAT1+SAT2 Quadplexer 2in/4out +TVF+TCS (DAB Compatible)                                              |                                                                                                                                                                                  |
| Plate Finish                                                                                                                                    | Woods Chamfered Medium Oak                                                                                              |                                                                                                                                                                                  |
| Insert Colour                                                                                                                                   | Black                                                                                                                   |                                                                                                                                                                                  |
| EAN13 Barcode                                                                                                                                   | 5017504911096                                                                                                           |                                                                                                                                                                                  |
| Dimensions (Nominal)                                                                                                                            | Double: Height = 88.0mm Width = 146.0mm Depth = 13.5mm                                                                  |                                                                                                                                                                                  |
| Fixing Hole Centres                                                                                                                             | Box Fixing = 120.6mm Grid Fixing = N/A                                                                                  |                                                                                                                                                                                  |
| Minimum Wall Box Depth                                                                                                                          | 35mm                                                                                                                    |                                                                                                                                                                                  |
| Switched Poles                                                                                                                                  | N/A                                                                                                                     |                                                                                                                                                                                  |
| IP Rating                                                                                                                                       | IP2XD                                                                                                                   |                                                                                                                                                                                  |
| Contact Gap Minimum                                                                                                                             | N/A                                                                                                                     |                                                                                                                                                                                  |
| Earth Terminal Capacity 1                                                                                                                       | 5 x 1mm2                                                                                                                |                                                                                                                                                                                  |
| Earth Terminal Capacity 2                                                                                                                       | 4 x 1.5mm2                                                                                                              |                                                                                                                                                                                  |
| Earth Terminal Capacity 3                                                                                                                       | 3 x 2.5mm2                                                                                                              |                                                                                                                                                                                  |
| Earth Terminal Capacity 4                                                                                                                       | 1 x 4mm2 Multi-strand                                                                                                   |                                                                                                                                                                                  |
| Earth Terminal Capacity 5                                                                                                                       | 1 x 6mm2                                                                                                                |                                                                                                                                                                                  |
| Product Class 1                                                                                                                                 | Must be earthed (ref BS7671 415.2.1)                                                                                    |                                                                                                                                                                                  |
| Ambient Operating Temperature                                                                                                                   | -5° to +40°C                                                                                                            |                                                                                                                                                                                  |
| Recommended Location                                                                                                                            | Internal Use Only                                                                                                       |                                                                                                                                                                                  |
| Maximum Installation Altitude                                                                                                                   | 2000m                                                                                                                   |                                                                                                                                                                                  |
| EuroFix Additional Notes                                                                                                                        | Quadplexer for use with combined TV FM and Satellite Signals (DAB compatible) plus Telephone Slave and Female TV Socket |                                                                                                                                                                                  |
| Frequencies 1                                                                                                                                   | TV=5-68 MHz 125-860 MHz                                                                                                 |                                                                                                                                                                                  |
| Frequencies 2                                                                                                                                   | FM=88-108 MHz                                                                                                           |                                                                                                                                                                                  |
| Frequencies 3                                                                                                                                   | SAT DC=950-2200 MHz                                                                                                     |                                                                                                                                                                                  |
| Frequencies 4                                                                                                                                   | TV DC=5-2200 MHz                                                                                                        |                                                                                                                                                                                  |
| All products listed conform to current British or<br>European standard and the product information is<br>correct at the time of going to press. | All accessories are manufactured under an accredited BS EN ISO 9001 : 2015 Quality Management System.                   | It is the policy of the company to improve products as part of our development programme.  Therefore, we reserve the right to alter designs and dimensions without prior notice. |
| Illustrations and diagrams are reproduced within<br>the limitations of reproduction and printing<br>process and are not binding.                | Due to manufacturing processes we cannot guarantee an exact colour match and shadings of of certain finishes.           | Correct as at 17 October 2018 12:04 PM E&OE                                                                                                                                      |