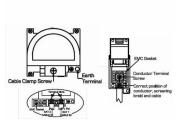

SL

making connections beautifully

Wiring Accessories • Circuit Protection • Smart Lighting Control & Multi-room Audio

## WCMDSAT+B

Woods Chamfered Medium Oak Non-Isolated TV+FM+SAT1+SAT2 Quadplexer 2in/4out +TVF+TCS (DAB Compatible) Black

SATT SATZ

Item Image

## Wiring



## Dimensions



| Primary Range                                                                                                                                   | Woods                                                                                                                   |                                                                                                                                                                                  |
|-------------------------------------------------------------------------------------------------------------------------------------------------|-------------------------------------------------------------------------------------------------------------------------|---------------------------------------------------------------