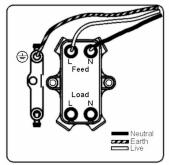

SL

# making connections beautifully

Wiring Accessories • Circuit Protection • Smart Lighting Control & Multi-room Audio

#### **WCMDPNBC-B**

Woods Chamfered Medium Oak 1 gang 20AX Double Pole Rocker and Neon Bright Chrome/Black

## Item Image



## Wiring



#### **Dimensions**



| Primary Range                                                                                                                                   | Woods                                                                                                 |                                                                                                                                                                                          |
|-------------------------------------------------------------------------------------------------------------------------------------------------|-------------------------------------------------------------------------------------------------------|-------------------------------------------------------------------------------------