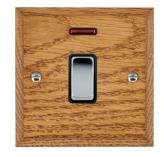

#### **WCMDPNBC-B**

Woods Chamfered Medium Oak 1 gang 20AX Double Pole Rocker and Neon Bright Chrome/Black

## Item Image