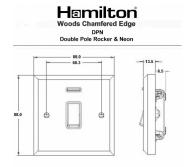

#### **Dimensions**

| Primary Range                                                                                                                                   | Woods                                                                                                 |                                                                                                                                                                                          |
|-------------------------------------------------------------------------------------------------------------------------------------------------|-------------------------------------------------------------------------------------------------------|------------------------------------------------------------------------------------------------------------------------------------------------------------------------------------------|
| Insert Type                                                                                                                                     | 1 gang 20AX Double Pole Rocker + Neon                                                                 |                                                                                                                                                                                          |
| Plate Finish                                                                                                                                    | Woods Chamfered Medium Oak                                                                            |                                                                                                                                                                                          |
| Insert Colour                                                                                                                                   | Bright Chrome/Black                                                                                   |                                                                                                                                                                                          |
| EAN13 Barcode                                                                                                                                   | 5017504914943                                                                                         |                                                                                                                                                                                          |
| Dimensions (Nominal)                                                                                                                            | Single: Height = 88.0mm Width = 88.0mm Depth = 13.5mm                                                 |                                                                                                                                                                                          |
| Fixing Hole Centres                                                                                                                             | Box Fixing = 60.3mm Grid Fixing = N/A                                                                 |                                                                                                                                                                                          |
| Minimum Wall Box Depth                                                                                                                          | 25mm                                                                                                  |                                                                                                                                                                                          |
| Switched Poles                                                                                                                                  | Double                                                                                                |                                                                                                                                                                                          |
| Current Rating                                                                                                                                  | 20AX                                                                                                  |                                                                                                                                                                                          |
| Voltage                                                                                                                                         | 220/250V AC                                                                                           |                                                                                                                                                                                          |
| Maximum Load                                                                                                                                    | 20 Amp inductive                                                                                      |                                                                                                                                                                                          |
| Mains Frequency                                                                                                                                 | 50Hz                                                                                                  |                                                                                                                                                                                          |
| IP Rating                                                                                                                                       | IP2XD                                                                                                 |                                                                                                                                                                                          |
| Contact Gap Minimum                                                                                                                             | 3mm                                                                                                   |                                                                                                                                                                                          |
| Terminal Capacity 1                                                                                                                             | 3 x 2.5mm2                                                                                            |                                                                                                                                                                                          |
| Terminal Capacity 2                                                                                                                             | 2 x 4mm2 Multi Strand                                                                                 |                                                                                                                                                                                          |
| Terminal Capacity 3                                                                                                                             | 1 x 6mm2                                                                                              |                                                                                                                                                                                          |
| Earth Terminal Capacity 1                                                                                                                       | 6 x 1mm2                                                                                              |                                                                                                                                                                                          |
| Earth Terminal Capacity 2                                                                                                                       | 5 x 1.5mm2                                                                                            |                                                                                                                                                                                          |
| Earth Terminal Capacity 3                                                                                                                       | 3 x 2.5mm2                                                                                            |                                                                                                                                                                                          |
| Earth Terminal Capacity 4                                                                                                                       | 2 x 4mm2 Multi-strand                                                                                 |                                                                                                                                                                                          |
| Earth Terminal Capacity 5                                                                                                                       | 1 x 6mm2                                                                                              |                                                                                                                                                                                          |
| Product Class 1                                                                                                                                 | Must be earthed                                                                                       |                                                                                                                                                                                          |
| Ambient Operating Temperature                                                                                                                   | -5° to +40°C                                                                                          |                                                                                                                                                                                          |
| Recommended Location                                                                                                                            | Internal Use Only                                                                                     |                                                                                                                                                                                          |
| Maximum Installation Altitude                                                                                                                   | 2000m                                                                                                 |                                                                                                                                                                                          |
| Standard/Approval                                                                                                                               | BS EN 60669-1                                                                                         |                                                                                                                                                                                          |
| All products listed conform to current British or<br>European standard and the product information is<br>correct at the time of going to press. | All accessories are manufactured under an accredited BS EN ISO 9001 : 2015 Quality Management System. | It is the policy of the company to improve products<br>as part of our development programme.<br>Therefore, we reserve the right to alter designs<br>and dimensions without prior notice. |
| Illustrations and diagrams are reproduced within the limitations of reproduction and printing                                                   | Due to manufacturing processes we cannot guarantee an exact colour match and shadings of              | Correct as at 17 October 2018 12:04 PM<br>E&OE                                                                                                                                           |