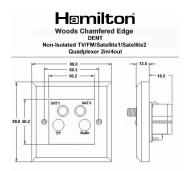

#### Dimensions

| Primary Range                                                                                                                                   | Woods                                                                                                               |                                                                                                                                                                                  |
|-------------------------------------------------------------------------------------------------------------------------------------------------|---------------------------------------------------------------------------------------------------------------------|----------------------------------------------------------------------------------------------------------------------------------------------------------------------------------|
| Insert Type                                                                                                                                     | Non-Isolated TV+FM+SAT1+SAT2 Quadplexer 2in/4out (DAB Compatible)                                                   |                                                                                                                                                                                  |
| Plate Finish                                                                                                                                    | Woods Chamfered Medium Oak                                                                                          |                                                                                                                                                                                  |
| Insert Colour                                                                                                                                   | White                                                                                                               |                                                                                                                                                                                  |
| EAN13 Barcode                                                                                                                                   | 5017504910082                                                                                                       |                                                                                                                                                                                  |
| Dimensions (Nominal)                                                                                                                            | Single: Height = 88.0mm Width = 88.0mm Depth = 13.5mm                                                               |                                                                                                                                                                                  |
| Fixing Hole Centres                                                                                                                             | Box Fixing = 60.3mm Grid Fixing = N/A                                                                               |                                                                                                                                                                                  |
| Minimum Wall Box Depth                                                                                                                          | 35mm                                                                                                                |                                                                                                                                                                                  |
| Switched Poles                                                                                                                                  | N/A                                                                                                                 |                                                                                                                                                                                  |
| IP Rating                                                                                                                                       | IP2XD                                                                                                               |                                                                                                                                                                                  |
| Contact Gap Minimum                                                                                                                             | N/A                                                                                                                 |                                                                                                                                                                                  |
| Earth Terminal Capacity 1                                                                                                                       | 5 x 1mm2                                                                                                            |                                                                                                                                                                                  |
| Earth Terminal Capacity 2                                                                                                                       | 4 x 1.5mm2                                                                                                          |                                                                                                                                                                                  |
| Earth Terminal Capacity 3                                                                                                                       | 3 x 2.5mm2                                                                                                          |                                                                                                                                                                                  |
| Earth Terminal Capacity 4                                                                                                                       | 1 x 4mm2 Multi-strand                                                                                               |                                                                                                                                                                                  |
| Earth Terminal Capacity 5                                                                                                                       | 1 x 6mm2                                                                                                            |                                                                                                                                                                                  |
| Product Class 1                                                                                                                                 | Must be earthed (ref BS7671 415.2.1)                                                                                |                                                                                                                                                                                  |
| Ambient Operating Temperature                                                                                                                   | -5° to +40°C                                                                                                        |                                                                                                                                                                                  |
| Recommended Location                                                                                                                            | Internal Use Only                                                                                                   |                                                                                                                                                                                  |
| Maximum Installation Altitude                                                                                                                   | 2000m                                                                                                               |                                                                                                                                                                                  |
| EuroFix Additional Notes                                                                                                                        | Quadplexer for use with combined TV FM and Satellite Signals (DAB compatible)                                       |                                                                                                                                                                                  |
| Frequencies 1                                                                                                                                   | TV=5-68 MHz 125-860 MHz                                                                                             |                                                                                                                                                                                  |
| Frequencies 2                                                                                                                                   | FM=88-108 MHz                                                                                                       |                                                                                                                                                                                  |
| Frequencies 3                                                                                                                                   | SAT DC=950-2200 MHz                                                                                                 |                                                                                                                                                                                  |
| All products listed conform to current British or<br>European standard and the product information is<br>correct at the time of going to press. | All accessories are manufactured under an accredited BS EN ISO 9001 : 2015 Quality Management System.               | It is the policy of the company to improve products as part of our development programme.  Therefore, we reserve the right to alter designs and dimensions without prior notice. |
| Illustrations and diagrams are reproduced within<br>the limitations of reproduction and printing<br>process and are not binding.                | Due to manufacturing processes we cannot<br>guarantee an exact colour match and shadings of<br>of certain finishes. | Correct as at 17 October 2018 12:04 PM E&OE                                                                                                                                      |

#### **WCMDENTW**

Woods Chamfered Medium Oak Non-Isolated TV+FM+SAT1+SAT2 Quadplexer 2in/4out (DAB Compatible) White