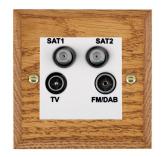

## Item Image

#### **WCMDENTW**

Woods Chamfered Medium Oak Non-Isolated TV+FM+SAT1+SAT2 Quadplexer 2in/4out (DAB Compatible) White