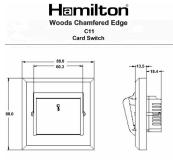

## Dimensions

| Comment of the commen | 250° 504z u<br>BS EN 50659 2-32006<br>M059 CAPICKEYSWT                                                |                                                                                                                                                                                  |
|--------------------------------------------------------------------------------------------------------------------------------------------------------------------------------------------------------------------------------------------------------------------------------------------------------------------------------------------------------------------------------------------------------------------------------------------------------------------------------------------------------------------------------------------------------------------------------------------------------------------------------------------------------------------------------------------------------------------------------------------------------------------------------------------------------------------------------------------------------------------------------------------------------------------------------------------------------------------------------------------------------------------------------------------------------------------------------------------------------------------------------------------------------------------------------------------------------------------------------------------------------------------------------------------------------------------------------------------------------------------------------------------------------------------------------------------------------------------------------------------------------------------------------------------------------------------------------------------------------------------------------------------------------------------------------------------------------------------------------------------------------------------------------------------------------------------------------------------------------------------------------------------------------------------------------------------------------------------------------------------------------------------------------------------------------------------------------------------------------------------------------|-------------------------------------------------------------------------------------------------------|----------------------------------------------------------------------------------------------------------------------------------------------------------------------------------|
| Primary Range                                                                                                                                                                                                                                                                                                                                                                                                                                                                                                                                                                                                                                                                                                                                                                                                                                                                                                                                                                                                                                                                                                                                                                                                                                                                                                                                                                                                                                                                                                                                                                                                                                                                                                                                                                                                                                                                                                                                                                                                                                                                                                                  | Woods                                                                                                 |                                                                                                                                                                                  |
| Insert Type                                                                                                                                                                                                                                                                                                                                                                                                                                                                                                                                                                                                                                                                                                                                                                                                                                                                                                                                                                                                                                                                                                                                                                                                                                                                                                                                                                                                                                                                                                                                                                                                                                                                                                                                                                                                                                                                                                                                                                                                                                                                                                                    | 1 gang 10A (6AX) Card Switch On/Off with Blue LED Locator                                             |                                                                                                                                                                                  |
| Plate Finish                                                                                                                                                                                                                                                                                                                                                                                                                                                                                                                                                                                                                                                                                                                                                                                                                                                                                                                                                                                                                                                                                                                                                                                                                                                                                                                                                                                                                                                                                                                                                                                                                                                                                                                                                                                                                                                                                                                                                                                                                                                                                                                   | Woods Chamfered Medium Oak                                                                            |                                                                                                                                                                                  |
| Insert Colour                                                                                                                                                                                                                                                                                                                                                                                                                                                                                                                                                                                                                                                                                                                                                                                                                                                                                                                                                                                                                                                                                                                                                                                                                                                                                                                                                                                                                                                                                                                                                                                                                                                                                                                                                                                                                                                                                                                                                                                                                                                                                                                  | Satin Chrome/Black                                                                                    |                                                                                                                                                                                  |
| EAN13 Barcode                                                                                                                                                                                                                                                                                                                                                                                                                                                                                                                                                                                                                                                                                                                                                                                                                                                                                                                                                                                                                                                                                                                                                                                                                                                                                                                                                                                                                                                                                                                                                                                                                                                                                                                                                                                                                                                                                                                                                                                                                                                                                                                  | 5017504916916                                                                                         |                                                                                                                                                                                  |
| Dimensions (Nominal)                                                                                                                                                                                                                                                                                                                                                                                                                                                                                                                                                                                                                                                                                                                                                                                                                                                                                                                                                                                                                                                                                                                                                                                                                                                                                                                                                                                                                                                                                                                                                                                                                                                                                                                                                                                                                                                                                                                                                                                                                                                                                                           | Single: Height = 88.0mm Width = 88.0mm Depth = 13.5mm                                                 |                                                                                                                                                                                  |
| Fixing Hole Centres                                                                                                                                                                                                                                                                                                                                                                                                                                                                                                                                                                                                                                                                                                                                                                                                                                                                                                                                                                                                                                                                                                                                                                                                                                                                                                                                                                                                                                                                                                                                                                                                                                                                                                                                                                                                                                                                                                                                                                                                                                                                                                            | Box Fixing = 60.3mm Grid Fixing = N/A                                                                 |                                                                                                                                                                                  |
| Minimum Wall Box Depth                                                                                                                                                                                                                                                                                                                                                                                                                                                                                                                                                                                                                                                                                                                                                                                                                                                                                                                                                                                                                                                                                                                                                                                                                                                                                                                                                                                                                                                                                                                                                                                                                                                                                                                                                                                                                                                                                                                                                                                                                                                                                                         | 35mm                                                                                                  |                                                                                                                                                                                  |
| Switched Poles                                                                                                                                                                                                                                                                                                                                                                                                                                                                                                                                                                                                                                                                                                                                                                                                                                                                                                                                                                                                                                                                                                                                                                                                                                                                                                                                                                                                                                                                                                                                                                                                                                                                                                                                                                                                                                                                                                                                                                                                                                                                                                                 | Single                                                                                                |                                                                                                                                                                                  |
| Current Rating                                                                                                                                                                                                                                                                                                                                                                                                                                                                                                                                                                                                                                                                                                                                                                                                                                                                                                                                                                                                                                                                                                                                                                                                                                                                                                                                                                                                                                                                                                                                                                                                                                                                                                                                                                                                                                                                                                                                                                                                                                                                                                                 | 10A (6AX)                                                                                             |                                                                                                                                                                                  |
| Voltage                                                                                                                                                                                                                                                                                                                                                                                                                                                                                                                                                                                                                                                                                                                                                                                                                                                                                                                                                                                                                                                                                                                                                                                                                                                                                                                                                                                                                                                                                                                                                                                                                                                                                                                                                                                                                                                                                                                                                                                                                                                                                                                        | 220/250V AC                                                                                           |                                                                                                                                                                                  |
| Maximum Load                                                                                                                                                                                                                                                                                                                                                                                                                                                                                                                                                                                                                                                                                                                                                                                                                                                                                                                                                                                                                                                                                                                                                                                                                                                                                                                                                                                                                                                                                                                                                                                                                                                                                                                                                                                                                                                                                                                                                                                                                                                                                                                   | 10 Amp (6 Amp inductive)                                                                              |                                                                                                                                                                                  |
| Mains Frequency                                                                                                                                                                                                                                                                                                                                                                                                                                                                                                                                                                                                                                                                                                                                                                                                                                                                                                                                                                                                                                                                                                                                                                                                                                                                                                                                                                                                                                                                                                                                                                                                                                                                                                                                                                                                                                                                                                                                                                                                                                                                                                                | 50Hz                                                                                                  |                                                                                                                                                                                  |
| IP Rating                                                                                                                                                                                                                                                                                                                                                                                                                                                                                                                                                                                                                                                                                                                                                                                                                                                                                                                                                                                                                                                                                                                                                                                                                                                                                                                                                                                                                                                                                                                                                                                                                                                                                                                                                                                                                                                                                                                                                                                                                                                                                                                      | IP2XD                                                                                                 |                                                                                                                                                                                  |
| Contact Gap Minimum                                                                                                                                                                                                                                                                                                                                                                                                                                                                                                                                                                                                                                                                                                                                                                                                                                                                                                                                                                                                                                                                                                                                                                                                                                                                                                                                                                                                                                                                                                                                                                                                                                                                                                                                                                                                                                                                                                                                                                                                                                                                                                            | 3mm                                                                                                   |                                                                                                                                                                                  |
| Terminal Capacity 1                                                                                                                                                                                                                                                                                                                                                                                                                                                                                                                                                                                                                                                                                                                                                                                                                                                                                                                                                                                                                                                                                                                                                                                                                                                                                                                                                                                                                                                                                                                                                                                                                                                                                                                                                                                                                                                                                                                                                                                                                                                                                                            | 3 x 1mm2                                                                                              |                                                                                                                                                                                  |
| Terminal Capacity 2                                                                                                                                                                                                                                                                                                                                                                                                                                                                                                                                                                                                                                                                                                                                                                                                                                                                                                                                                                                                                                                                                                                                                                                                                                                                                                                                                                                                                                                                                                                                                                                                                                                                                                                                                                                                                                                                                                                                                                                                                                                                                                            | 2 x 1.5mm2                                                                                            |                                                                                                                                                                                  |
| Terminal Capacity 3                                                                                                                                                                                                                                                                                                                                                                                                                                                                                                                                                                                                                                                                                                                                                                                                                                                                                                                                                                                                                                                                                                                                                                                                                                                                                                                                                                                                                                                                                                                                                                                                                                                                                                                                                                                                                                                                                                                                                                                                                                                                                                            | 1 x 2.5mm2                                                                                            |                                                                                                                                                                                  |
| Earth Terminal Capacity 1                                                                                                                                                                                                                                                                                                                                                                                                                                                                                                                                                                                                                                                                                                                                                                                                                                                                                                                                                                                                                                                                                                                                                                                                                                                                                                                                                                                                                                                                                                                                                                                                                                                                                                                                                                                                                                                                                                                                                                                                                                                                                                      | 5 x 1mm2                                                                                              |                                                                                                                                                                                  |
| Earth Terminal Capacity 2                                                                                                                                                                                                                                                                                                                                                                                                                                                                                                                                                                                                                                                                                                                                                                                                                                                                                                                                                                                                                                                                                                                                                                                                                                                                                                                                                                                                                                                                                                                                                                                                                                                                                                                                                                                                                                                                                                                                                                                                                                                                                                      | 4 x 1.5mm2                                                                                            |                                                                                                                                                                                  |
| Earth Terminal Capacity 3                                                                                                                                                                                                                                                                                                                                                                                                                                                                                                                                                                                                                                                                                                                                                                                                                                                                                                                                                                                                                                                                                                                                                                                                                                                                                                                                                                                                                                                                                                                                                                                                                                                                                                                                                                                                                                                                                                                                                                                                                                                                                                      | 3 x 2.5mm2                                                                                            |                                                                                                                                                                                  |
| Earth Terminal Capacity 4                                                                                                                                                                                                                                                                                                                                                                                                                                                                                                                                                                                                                                                                                                                                                                                                                                                                                                                                                                                                                                                                                                                                                                                                                                                                                                                                                                                                                                                                                                                                                                                                                                                                                                                                                                                                                                                                                                                                                                                                                                                                                                      | 1 x 4mm2 Multi-strand                                                                                 |                                                                                                                                                                                  |
| Earth Terminal Capacity 5                                                                                                                                                                                                                                                                                                                                                                                                                                                                                                                                                                                                                                                                                                                                                                                                                                                                                                                                                                                                                                                                                                                                                                                                                                                                                                                                                                                                                                                                                                                                                                                                                                                                                                                                                                                                                                                                                                                                                                                                                                                                                                      | 1 x 6mm2                                                                                              |                                                                                                                                                                                  |
| Product Class 1                                                                                                                                                                                                                                                                                                                                                                                                                                                                                                                                                                                                                                                                                                                                                                                                                                                                                                                                                                                                                                                                                                                                                                                                                                                                                                                                                                                                                                                                                                                                                                                                                                                                                                                                                                                                                                                                                                                                                                                                                                                                                                                | Must be earthed                                                                                       |                                                                                                                                                                                  |
| Ambient Operating Temperature                                                                                                                                                                                                                                                                                                                                                                                                                                                                                                                                                                                                                                                                                                                                                                                                                                                                                                                                                                                                                                                                                                                                                                                                                                                                                                                                                                                                                                                                                                                                                                                                                                                                                                                                                                                                                                                                                                                                                                                                                                                                                                  | -5° to +40°C                                                                                          |                                                                                                                                                                                  |
| Recommended Location                                                                                                                                                                                                                                                                                                                                                                                                                                                                                                                                                                                                                                                                                                                                                                                                                                                                                                                                                                                                                                                                                                                                                                                                                                                                                                                                                                                                                                                                                                                                                                                                                                                                                                                                                                                                                                                                                                                                                                                                                                                                                                           | Internal Use Only                                                                                     |                                                                                                                                                                                  |
| Maximum Installation Altitude                                                                                                                                                                                                                                                                                                                                                                                                                                                                                                                                                                                                                                                                                                                                                                                                                                                                                                                                                                                                                                                                                                                                                                                                                                                                                                                                                                                                                                                                                                                                                                                                                                                                                                                                                                                                                                                                                                                                                                                                                                                                                                  | 2000m                                                                                                 |                                                                                                                                                                                  |
| Standard/Approval                                                                                                                                                                                                                                                                                                                                                                                                                                                                                                                                                                                                                                                                                                                                                                                                                                                                                                                                                                                                                                                                                                                                                                                                                                                                                                                                                                                                                                                                                                                                                                                                                                                                                                                                                                                                                                                                                                                                                                                                                                                                                                              | BS EN 60669-2-3                                                                                       |                                                                                                                                                                                  |
| Additional Notes                                                                                                                                                                                                                                                                                                                                                                                                                                                                                                                                                                                                                                                                                                                                                                                                                                                                                                                                                                                                                                                                                                                                                                                                                                                                                                                                                                                                                                                                                                                                                                                                                                                                                                                                                                                                                                                                                                                                                                                                                                                                                                               | Adjustable Time Delay 10 seconds - 5 minutes. Suitable for 44mm and 54mm width Hotel Key Cards        |                                                                                                                                                                                  |
| All products listed conform to current British or<br>European standard and the product information is<br>correct at the time of going to press.                                                                                                                                                                                                                                                                                                                                                                                                                                                                                                                                                                                                                                                                                                                                                                                                                                                                                                                                                                                                                                                                                                                                                                                                                                                                                                                                                                                                                                                                                                                                                                                                                                                                                                                                                                                                                                                                                                                                                                                | All accessories are manufactured under an accredited BS EN ISO 9001 : 2015 Quality Management System. | It is the policy of the company to improve products as part of our development programme.  Therefore, we reserve the right to alter designs and dimensions without prior notice. |
| Illustrations and diagrams are reproduced within the limitations of reproduction and printing process and are not brigging                                                                                                                                                                                                                                                                                                                                                                                                                                                                                                                                                                                                                                                                                                                                                                                                                                                                                                                                                                                                                                                                                                                                                                                                                                                                                                                                                                                                                                                                                                                                                                                                                                                                                                                                                                                                                                                                                                                                                                                                     | Due to manufacturing processes we cannot guarantee an exact colour match and shadings of              | Correct as at 17 October 2018 12:04 PM<br>E&OE                                                                                                                                   |