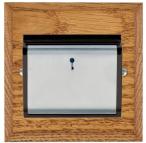

### WCMC11SC-B

Woods Chamfered Medium Oak 1 gang 10A (6AX) Card Switch On/Off with Blue LED Locator Satin Chrome/Black

## Item Image